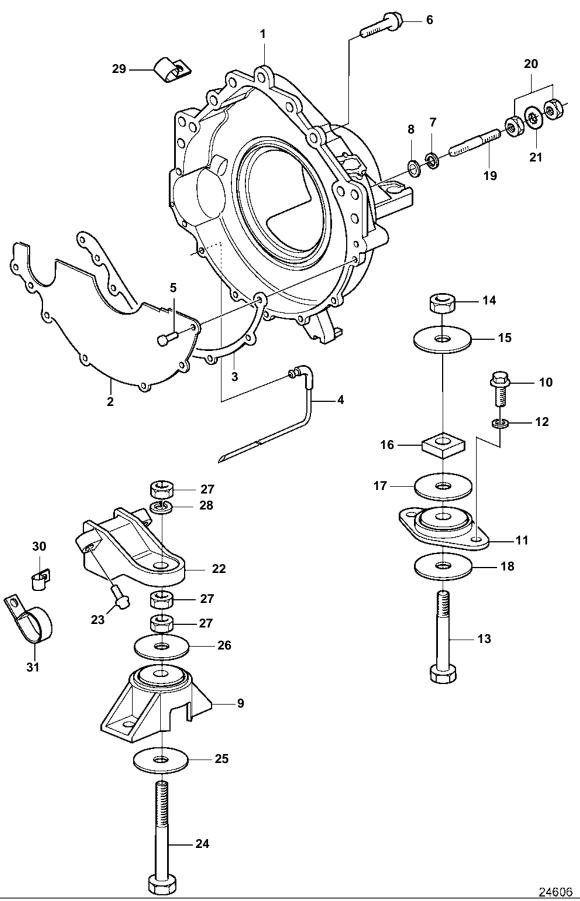

5.7GLPMDA

## 5.7GLPMDA

| REF      | PART NO.           | QTY | DESCRIPTION                                           | NOTES                   |
|----------|--------------------|-----|-------------------------------------------------------|-------------------------|
| 1        | 3853457            | 1   | Flywheel housing                                      |                         |
| 2        | 3854604            | 1   | Cover                                                 |                         |
| 3        | 3852834            | 1   | Gasket                                                |                         |
| 4        | 3852832            | 1   |                                                       |                         |
| 5        | 3852421            | 7   |                                                       |                         |
| 6        | 3853392            |     | Screw, Flywheel hsg to engine                         |                         |
|          | 3853547            | 1_  |                                                       |                         |
| 7        | 3852002            |     | Lock washer, Ground stud, flywheel hsg                |                         |
| 8        | 3852058            | 2   | Washer, Ground stud, flywheel hsg                     |                         |
| 9        | 3853805            |     | Rubber cushion, Engine front                          | Port and starboard      |
| 10       | 959968             | 4   |                                                       |                         |
| 11       | 3853806            |     | Rubber cushion, Transom plate                         |                         |
| 12<br>13 | 3852155<br>3850930 |     | Washer, Rear mount to transom plate Screw, Rear mount |                         |
| 14       | 3850930            | 2   |                                                       |                         |
| 15       | 3852540            | 2   |                                                       |                         |
| 16       | 3852539            |     | Nut, Rear mount                                       |                         |
| 17       | 3852622            | 2   |                                                       |                         |
| 18       | 3852542            |     | Washer, Rear mount                                    |                         |
| 19       | 3852483            |     | Stud, Flywheel housing to engine                      | Ground                  |
| 20       | 3852065            |     | Nut, Terminal to ground stud, flywheel hsg            | 0.00.10                 |
| 21       | 3852070            | 1   |                                                       | Starboard               |
| 22       | 3852760            |     | Bracket, Front, port and starboard                    |                         |
| 23       | 3853326            |     | Screw, Front mount bracket to engine                  |                         |
| 24       | 3852566            | 2   |                                                       | Front                   |
| 25       | 3852428            | 2   | Washer, Bolt, front mount, engine                     | Lower                   |
| 26       | 3852433            | 2   |                                                       | Upper                   |
| 27       | 3852021            |     | Nut, Bolt, mount bracket                              | Front                   |
| 28       | 3852090            |     | Lock washer, Front mount                              |                         |
| 29       | 3852434            | 1   |                                                       | harness                 |
|          | 3852092            | 1   |                                                       | harness                 |
| 30       | 3852146            | 1_  |                                                       | harness                 |
|          | 3852490            | 1   | Clamp                                                 | PS hose                 |
| 31       | 3853312            | 1   | Clamp                                                 | Starboard, cooling hose |
|          |                    |     |                                                       |                         |
|          |                    |     |                                                       |                         |
|          |                    |     |                                                       |                         |
|          |                    |     |                                                       |                         |
|          |                    |     |                                                       |                         |
|          |                    |     |                                                       |                         |
|          |                    |     |                                                       |                         |
|          |                    |     |                                                       |                         |
|          |                    |     |                                                       |                         |
|          |                    |     |                                                       |                         |
|          |                    |     |                                                       |                         |
|          |                    |     |                                                       |                         |
|          |                    |     |                                                       |                         |
|          |                    |     |                                                       |                         |
|          |                    |     |                                                       |                         |
|          |                    |     |                                                       |                         |
|          |                    |     |                                                       |                         |
|          |                    |     |                                                       |                         |
|          |                    |     |                                                       |                         |
|          |                    |     |                                                       |                         |
|          |                    |     |                                                       |                         |
|          |                    |     |                                                       |                         |
|          |                    |     |                                                       |                         |
|          |                    |     |                                                       |                         |
|          |                    |     |                                                       |                         |
|          |                    |     |                                                       |                         |
|          | 1                  |     |                                                       |                         |
|          |                    |     |                                                       |                         |