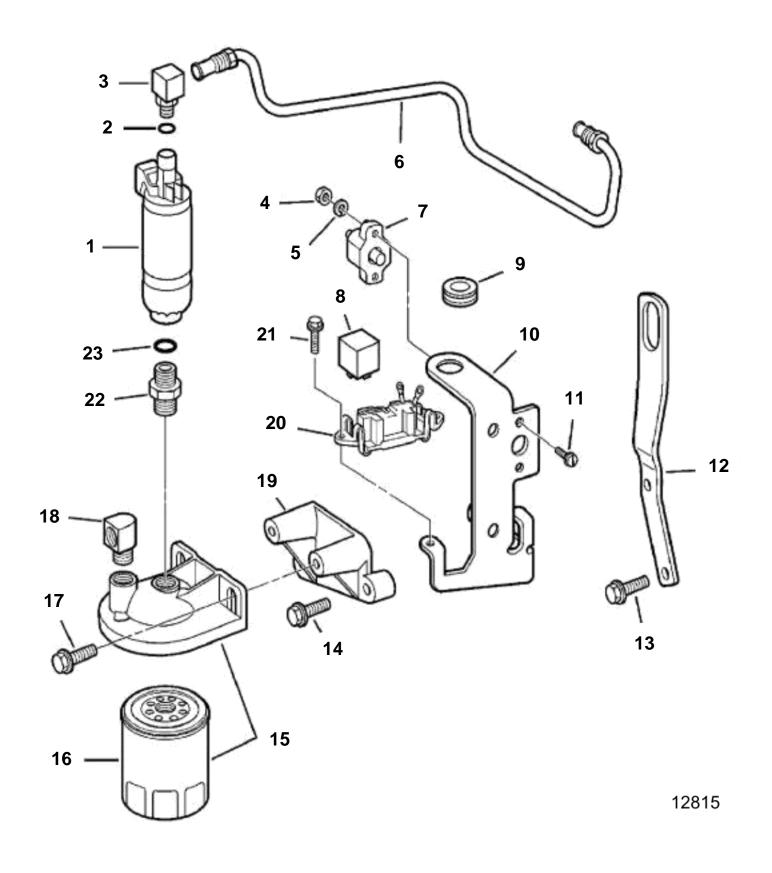

## 4.3GLPHUB, 4.3GSPHUB, 4.3GSPHUS

| REF      | PART NO.           | QTY | DESCRIPTION                                  | NOTES              |
|----------|--------------------|-----|----------------------------------------------|--------------------|
| 1        | 3854620            |     | Fuel pump                                    |                    |
| 2        | 3850820            | 2   |                                              |                    |
| 3        | 3853545            | 1   | Fitting, Fuel line to fuel pump              |                    |
| 4        | 3852064            | 2   | Nut, Circuit breaker terminals               | Engine             |
|          | 3852064            |     | Nut, Circuit breaker terminals               | Tilt & trim        |
| 5        | 3852001            |     | Lock washer, Circuit breaker                 |                    |
| 6        | 3854123            | 1   |                                              | GS                 |
|          | 3854122            | 1   |                                              | GL                 |
| 7        | 3854238            | 1   |                                              |                    |
| 8        | 3850403            | 1   |                                              |                    |
| 9<br>10  | 3852481            | 11  | Bracket, Fuel pump & relay mounting          |                    |
| 11       | 3853620            | 2   | Screw, Circuit breaker to bracket            |                    |
| 12       | 3853311            | 2   |                                              | Stbd; front        |
| 13       | 3853557            | 1   | Screw, Lift bracket & start leads to engine  |                    |
| 14       | 3853326            |     | Screw, Lift bracket, fuel pump & relay assy  |                    |
| 15       | 3850861            | 1   |                                              |                    |
| 16       | 3851218            | 1   | Fuel filter                                  |                    |
| 17       | 3853266            | 2   |                                              |                    |
| 18       | 3852013            | 1   | Elbow, Inlet, fuel filter cover              |                    |
| 19       | 3853310            | 1   | Bracket, Fuel pump, support bracket & filter |                    |
| 20       | 3852210            | 1   | Bracket, Relay                               |                    |
| 21       | 3852208            |     | Screw, Relay & cable assy to support bracket | Electric fuel pump |
| 22<br>23 | 3853493<br>3850819 | 1   |                                              |                    |
|          |                    |     |                                              |                    |
|          |                    |     |                                              |                    |
|          |                    |     |                                              |                    |
|          |                    |     |                                              |                    |
|          |                    |     |                                              |                    |
|          |                    |     |                                              |                    |
|          |                    |     |                                              |                    |
|          |                    |     |                                              |                    |
|          |                    |     |                                              |                    |
|          |                    |     |                                              |                    |
|          |                    |     |                                              |                    |
|          |                    |     |                                              |                    |
|          |                    |     |                                              |                    |
|          |                    |     |                                              |                    |
|          |                    |     |                                              |                    |
|          |                    |     |                                              |                    |
|          |                    |     |                                              |                    |
|          |                    |     |                                              |                    |
|          |                    |     |                                              |                    |
|          |                    |     |                                              |                    |
|          |                    |     |                                              |                    |
|          |                    |     |                                              |                    |
|          |                    |     |                                              |                    |
|          |                    |     |                                              |                    |
|          |                    |     |                                              |                    |
|          |                    |     |                                              |                    |
|          |                    |     |                                              |                    |
|          |                    |     |                                              |                    |
|          |                    |     |                                              |                    |
|          |                    |     |                                              |                    |
|          |                    |     |                                              |                    |
|          |                    |     |                                              |                    |
|          |                    |     |                                              |                    |
|          |                    |     |                                              |                    |
|          |                    |     |                                              |                    |
|          |                    |     |                                              |                    |
|          |                    |     |                                              |                    |