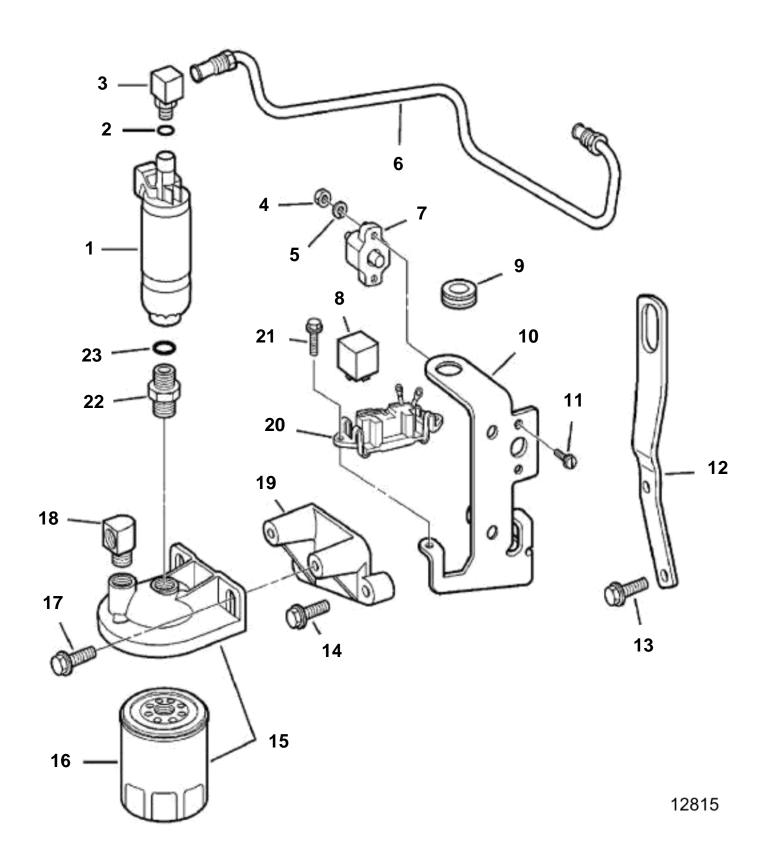

4.3GLMMDA, 4.3GLPMDA, 4.3GSPMDA, 4.3GSPMDA

## 4.3GLMMDA, 4.3GLPMDA, 4.3GSPMDA, 4.3GSPMDA

| REF      | PART NO.           | QTY | DESCRIPTION                                    | NOTES              |
|----------|--------------------|-----|------------------------------------------------|--------------------|
| 1        | 3854620            | 1   | Fuel pump                                      |                    |
| 2        |                    | 2   | O-ring, Fuel line to fuel pump, carburetor     |                    |
| 3        |                    | 1   |                                                |                    |
| 4        |                    |     | Nut, Circuit breaker terminals                 | Engine             |
|          | 3852064            |     | Nut, Circuit breaker terminals                 | Tilt & trim        |
| 5        | 3852001            |     | Lock washer, Circuit breaker                   |                    |
| 6        | 3854123            | 1   |                                                | GS                 |
| 7        | 3854122            | 1   |                                                | GL                 |
| 7<br>8   | 3854238<br>3850403 | 1   | , , , , , , , , , , , , , , , , , , , ,        |                    |
| 9        | 3852481            | 1   | Grommet                                        |                    |
| 10       | 3032401            | 1   |                                                |                    |
| 11       | 3853620            |     | Screw, Circuit breaker to bracket              |                    |
| 12       | 3853311            | 2   | Bracket                                        | Stbd; front        |
| 13       | 3853557            | 1   |                                                | Otaa, none         |
| 14       | 3853326            | 2   |                                                |                    |
| 15       | 3850861            | 1   |                                                |                    |
| 16       | 3851218            | 1   | Fuel filter                                    |                    |
| 17       | 3853266            | 2   | Screw, Fuel pump, support bracket, fuel filter |                    |
| 18       | 3852013            | 1   | Elbow, Inlet, fuel filter cover                |                    |
| 19       | 3853310            | 1   |                                                |                    |
| 20       | 3852210            | 1   | Bracket, Relay                                 |                    |
| 21       | 3852208            |     | Screw, Relay & cable assy to support bracket   | Electric fuel pump |
| 22<br>23 | 3853493<br>3850819 | 1   |                                                |                    |
|          | 0000010            |     | O mig, r ming                                  |                    |
|          |                    |     |                                                |                    |
|          |                    |     |                                                |                    |
|          |                    |     |                                                |                    |
|          |                    |     |                                                |                    |
|          |                    |     |                                                |                    |
|          |                    |     |                                                |                    |
|          |                    |     |                                                |                    |
|          |                    |     |                                                |                    |
|          |                    |     |                                                |                    |
|          |                    |     |                                                |                    |
|          |                    |     |                                                |                    |
|          |                    |     |                                                |                    |
|          |                    |     |                                                |                    |
|          |                    |     |                                                |                    |
|          |                    |     |                                                |                    |
|          |                    |     |                                                |                    |
|          |                    |     |                                                |                    |
|          |                    |     |                                                |                    |
|          |                    |     |                                                |                    |
|          |                    |     |                                                |                    |
|          |                    |     |                                                |                    |
|          |                    |     |                                                |                    |
|          |                    |     |                                                |                    |
|          |                    |     |                                                |                    |
|          |                    |     |                                                |                    |
|          |                    |     |                                                |                    |
|          |                    |     |                                                |                    |
|          |                    |     |                                                |                    |
|          |                    |     |                                                |                    |
|          |                    |     |                                                |                    |
|          |                    |     |                                                |                    |
|          |                    |     |                                                |                    |
|          |                    |     |                                                |                    |
|          |                    |     |                                                |                    |
|          |                    |     |                                                |                    |
|          |                    |     |                                                |                    |
|          | 1                  |     |                                                |                    |