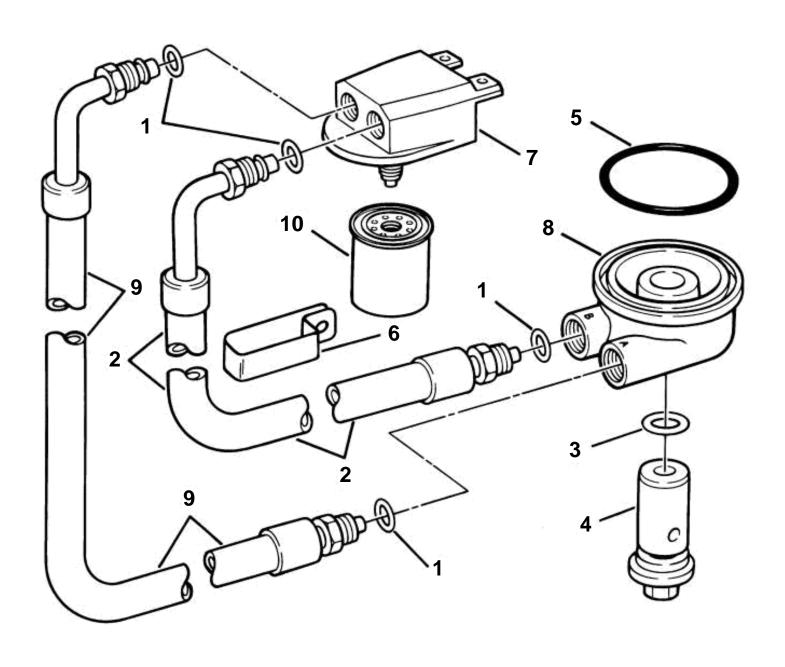

## 4.3GLMMDA, 4.3GLPMDA, 4.3GSPMDA

| DEE      | DARTNO  | OTV | DECORIDATION                                     | 055.050     | NOTES                       |
|----------|---------|-----|--------------------------------------------------|-------------|-----------------------------|
|          |         |     |                                                  | SEE SEC.    | NOTES                       |
| 1        | 3850883 | 1   | Oil filter kit, 4.3 liter                        |             |                             |
| <u> </u> | 3852011 | 4   | O-ring, Oil hose Hose, Engine oil to filter      |             |                             |
| 2        | 0050000 | 1   | Hose, Engine oil to filter                       |             |                             |
| 3        | 3852089 | 1   | O-ring, Adapter retainer                         |             |                             |
| 4        | 3854695 | 1   | Retainer, Adapter O-ring, Adapter to engine      |             |                             |
| 5        | 3854416 | 1   | O-ring, Adapter to engine                        |             |                             |
| 6        | 3852837 | 1   |                                                  |             |                             |
| 7        | 3850959 | 1   | Cover, Remote oil filter                         |             |                             |
| 8        | 3854589 | 1   | Adapter, Engine oil Hose, Engine oil from filter |             |                             |
| 9        | 3854588 | 1   | Hose, Engine oil from filter                     |             |                             |
| 10       | 841750  | 1   | · Oil filter                                     |             |                             |
|          |         |     | · Bulletin P-21-7-1                              | P-21-7-1-EN | Oil Filters, GM gas engines |
|          |         |     |                                                  |             |                             |
|          |         |     |                                                  |             |                             |
|          |         |     |                                                  |             |                             |
|          |         |     |                                                  |             |                             |
|          |         |     |                                                  |             |                             |
|          |         |     |                                                  |             |                             |
|          |         |     |                                                  |             |                             |
|          |         |     |                                                  |             |                             |
|          |         |     |                                                  |             |                             |
|          |         |     |                                                  |             |                             |
|          |         |     |                                                  |             |                             |
|          |         |     |                                                  |             |                             |
|          |         |     |                                                  |             |                             |
|          |         |     |                                                  |             |                             |
|          |         |     |                                                  |             |                             |
|          |         |     |                                                  |             |                             |
|          |         |     |                                                  |             |                             |
|          |         |     |                                                  |             |                             |
|          |         |     |                                                  |             |                             |
|          |         |     |                                                  |             |                             |
|          |         |     |                                                  |             |                             |
|          |         |     |                                                  |             |                             |
|          |         |     |                                                  |             |                             |
|          |         |     |                                                  |             |                             |
|          |         |     |                                                  |             |                             |
|          |         |     |                                                  |             |                             |
|          |         |     |                                                  |             |                             |
|          |         |     |                                                  |             |                             |
|          |         |     |                                                  |             |                             |
|          |         |     |                                                  |             |                             |
|          |         |     |                                                  |             |                             |
|          |         |     |                                                  |             |                             |
|          |         |     |                                                  |             |                             |
|          |         |     |                                                  |             |                             |
|          |         |     |                                                  |             |                             |
|          |         |     |                                                  |             |                             |
|          |         |     |                                                  |             |                             |
|          |         |     |                                                  |             |                             |
|          |         |     |                                                  |             |                             |
|          |         |     |                                                  |             |                             |
|          |         |     |                                                  |             |                             |
|          |         |     |                                                  |             |                             |
|          |         |     |                                                  |             |                             |
|          |         |     |                                                  |             |                             |
|          |         |     |                                                  |             |                             |
|          |         |     |                                                  |             |                             |
|          |         |     |                                                  |             |                             |
|          |         |     |                                                  |             |                             |
|          |         |     |                                                  |             |                             |
|          |         |     |                                                  |             |                             |
|          |         |     |                                                  |             |                             |
|          |         |     |                                                  |             |                             |
|          |         |     |                                                  |             |                             |
|          |         |     |                                                  |             |                             |
|          |         |     |                                                  |             |                             |
|          |         |     |                                                  |             |                             |