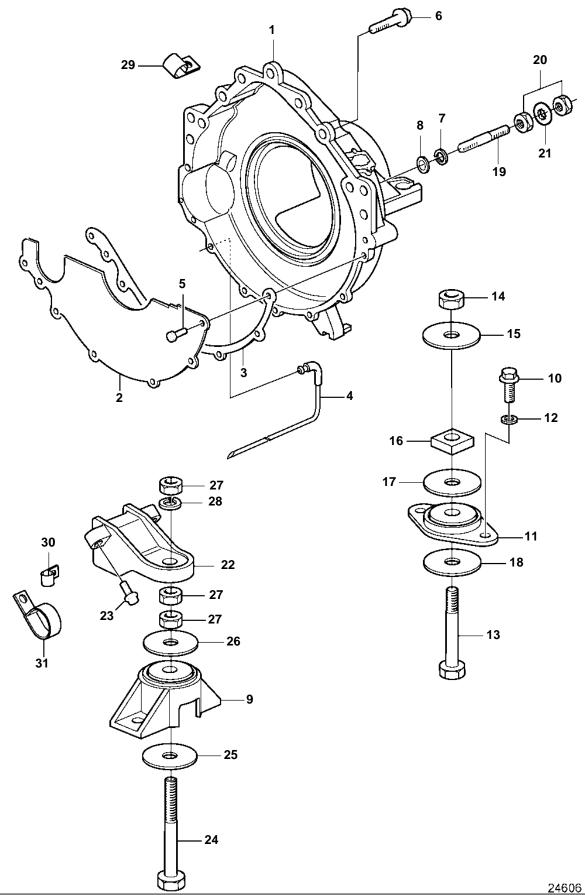

## 4.3GLMMDA, 4.3GLPMDA, 4.3GSPMDA

| REF      | PART NO.           | QTY | DESCRIPTION                                                       | NOTES                   |
|----------|--------------------|-----|-------------------------------------------------------------------|-------------------------|
| 1        | 3853457            |     | Flywheel housing                                                  |                         |
| 2        | 3854604            | 1   | Cover                                                             |                         |
| 3        | 3852834            |     | Gasket                                                            |                         |
| 4        | 3852832            |     | Hose, Flywheel hsg                                                |                         |
| 5        | 3852421            | 7   | Screw, Flywheel cover                                             |                         |
| 6        | 3853392            |     | Screw, Flywheel hsg to engine                                     |                         |
| -        | 3853547            | 1   | Screw, Reservoir and flywheel hsg to engine                       |                         |
| 7        | 3852002            |     | Lock washer, Ground stud, flywheel hsg                            |                         |
| 8<br>9   | 3852058<br>3853805 |     | Washer, Ground stud, flywheel hsg<br>Rubber cushion, Engine front | Port and starboard      |
| 10       | 959968             | 4   | Screw, Rear mount to transom plate                                | Fort and starboard      |
| 11       | 3853972            |     | Rubber cushion, Transom plate                                     |                         |
| 12       | 3852155            |     | Washer, Rear mount to transom plate                               |                         |
| 13       | 3850930            | 2   | Screw, Rear mount                                                 |                         |
| 14       | 3850929            |     | Nut, Rear mount                                                   |                         |
| 15       | 3852540            | 2   | Washer, Rear mount to flywheel hsg                                |                         |
| 16       | 3852539            | 2   | Nut, Rear mount                                                   |                         |
| 17       | 3852622            |     | Washer, Rear mount                                                |                         |
| 18       | 3852542            |     | Washer, Rear mount                                                |                         |
| 19       | 3852483            | 2   | Stud, Flywheel housing to engine                                  | Ground                  |
| 20       | 3852065            |     | Nut, Terminal to ground stud, flywheel hsg                        |                         |
| 21       | 3852070            | 1   | Washer, Ground stud, flywheel hsg                                 | Starboard               |
| 22       | 3852760            |     | Bracket, Front, port and starboard                                |                         |
| 23       | 3853326            |     | Screw, Front mount bracket to engine                              | Front                   |
| 24       | 3852566            | 2   | Screw, Front mount<br>Washer, Bolt, front mount, engine           | Front                   |
| 25<br>26 | 3852428<br>3852433 |     | Washer, Bolt, front mount, engine Washer, Front mount             | Lower<br>Upper          |
| 20       | 3852021            |     | Nut, Bolt, mount bracket                                          | Front                   |
| 28       | 3852090            |     | Lock washer, Front mount                                          |                         |
| 29       | 3852434            | 1   | Clamp                                                             | harness                 |
|          | 3852092            | 1   | Clamp                                                             | harness                 |
| 30       | 3852146            | 1   | Clamp, Starter leads to stbd bracket                              | harness                 |
|          | 3852490            | 1   | Clamp                                                             | PS hose                 |
| 31       | 3853312            | 1   | Clamp                                                             | Starboard, cooling hose |
|          |                    |     |                                                                   |                         |
|          |                    |     |                                                                   |                         |
|          |                    |     |                                                                   |                         |
|          |                    |     |                                                                   |                         |
|          |                    |     |                                                                   |                         |
|          |                    |     |                                                                   |                         |
|          |                    |     |                                                                   |                         |
|          |                    |     |                                                                   |                         |
|          |                    |     |                                                                   |                         |
|          |                    |     |                                                                   |                         |
|          |                    |     |                                                                   |                         |
|          |                    |     |                                                                   |                         |
|          |                    |     |                                                                   |                         |
|          |                    |     |                                                                   |                         |
|          |                    |     |                                                                   |                         |
|          |                    |     |                                                                   |                         |
|          |                    |     |                                                                   |                         |
|          |                    |     |                                                                   |                         |
|          |                    |     |                                                                   |                         |
|          |                    |     |                                                                   |                         |
|          |                    |     |                                                                   |                         |
|          |                    |     |                                                                   |                         |
|          |                    |     |                                                                   |                         |
|          |                    |     |                                                                   |                         |
|          |                    |     |                                                                   |                         |
|          |                    |     |                                                                   |                         |
| 774802   | 20 - 21 - 3552     | 24  | 24609                                                             | Upd: 2008-10-20         |
|          |                    | -   |                                                                   |                         |