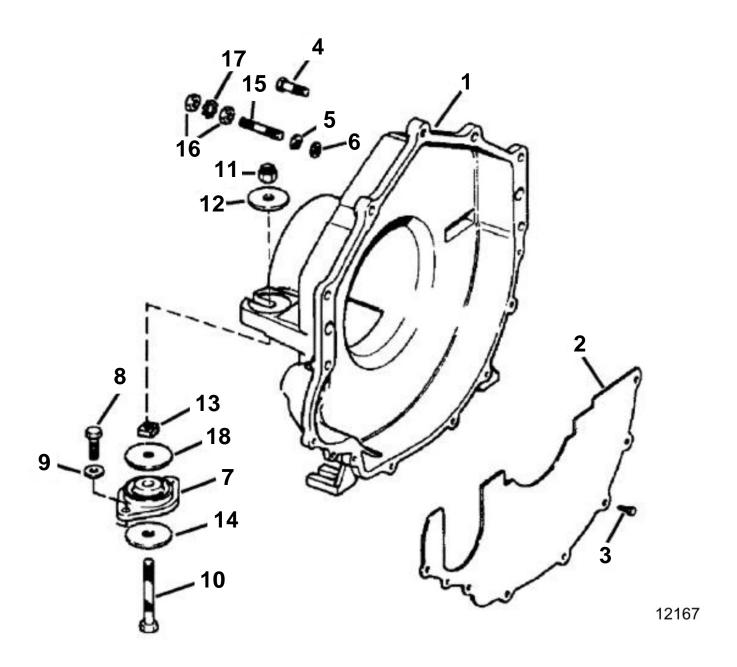

## 3.0GSMWTR, 3.0GSMWTS, 3.0GSPWTR, 3.0GSPWTS

7797465 - 21 - 11178

| REF | PART NO. | QTY | DESCRIPTION                                                   | NOTES     |
|-----|----------|-----|---------------------------------------------------------------|-----------|
| 1   |          | 1   |                                                               | HOILO     |
| 2   |          | 1   |                                                               |           |
| 3   | 3852421  | 4   | Screw, Flywheel cover to hsg                                  |           |
| 4   | 3853326  | 4   | Screw, Flywheel hsg to engine                                 |           |
| 5   | 3852002  | 1   | Spring washer, Ground stud, flywheel hsg                      | Starboard |
| 6   | 3852058  | 1   |                                                               |           |
| 7   | 3853806  | 1   |                                                               |           |
| 8   | 959968   | 4   | Hexagon screw, Rear mount to transom plate                    | +         |
| 9   |          | 2   | Washer, Rear mount to transom plate Hexagon screw, Rear mount |           |
| 11  |          | 2   | Lock nut, Rear mount                                          |           |
| 12  |          | 2   | Washer, Rear mount to flywheel hsg                            |           |
| 13  |          | 2   | Square nut                                                    |           |
| 14  | 3852542  | 2   | Washer                                                        |           |
| 15  | 3850571  | 1   | Stud, Flywheel hsg to engine                                  | Ground    |
| 16  |          | 2   | Nut, Terminal to ground stud, flywheel hsg                    |           |
| 17  | 3852070  | 1   | Washer, Ground stud, flywheel hsg                             | Starboard |
| 18  | 3852622  | 2   | Washer, Rear mount                                            |           |
|     |          |     |                                                               |           |