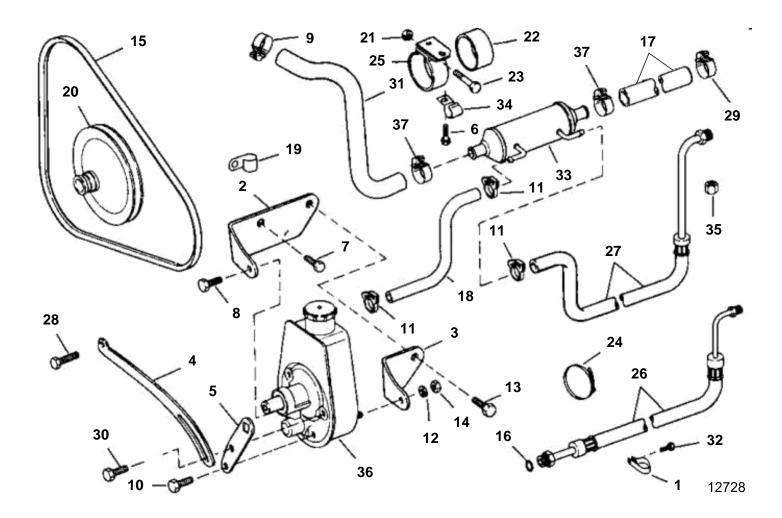

## 3.0GSPHUB

**64** 

## 3.0GSPHUB

| REF      | PART NO.           | QTY | DESCRIPTION                                                  | NOTES          |
|----------|--------------------|-----|--------------------------------------------------------------|----------------|
| 1        | 3852837            | 1   | Clamp, Power steering hoses to flywheel hsg                  |                |
| 2        | 3852500            | 1   |                                                              |                |
| 3        | 3852501            | 1   | Bracket, Steering pump to engine, rear                       |                |
| 4        | 3853328            | 1   | Brace, Power steering pump                                   |                |
| 5        | 3853327            | 1   | Bracket                                                      |                |
| 6        | 3853557<br>3853557 | 1   |                                                              | Front          |
| 8        | 3853405            | 3   |                                                              | Front          |
| 9        | 3850422            | 1   |                                                              |                |
| 10       | 3853405            |     | Screw, Adjustment bracket                                    |                |
| 11       | 3852196            |     | Clamp, Hose, power steering pump to oil cooler               | Return         |
| 12       | 3852496            | 1   |                                                              |                |
| 13       | 3853266            | 2   | Screw, Steering pump bracket to engine, rear                 |                |
| 14       | 3852498            | 1   | Nut, Power steering pump to bracket, stud                    |                |
| 15       | 3853331            | 1   |                                                              |                |
| 16       | 3852497            | 1   |                                                              |                |
| 17       | 3852305            | 1   |                                                              |                |
| 18       | 3852574            | 1   |                                                              |                |
| 19       | 0050004            | 1   | Clamp, Hose to exhaust manifold                              |                |
| 20       | 3853804            | 1   |                                                              |                |
| 21<br>22 | 3852079<br>3853236 | 1   | Nut, Clamp, oil cooler<br>Spacer, Oil cooler, power steering |                |
| 22       | 3852126            | 1   | Screw, Clamp, oil cooler                                     |                |
| 23       | 3852423            | 1   |                                                              |                |
| 25       | 0002720            | 1   |                                                              |                |
| 26       | 3853809            | 1   | Hose, Pump to actuator valve, pressure                       |                |
| 27       | 3853810            | 1   |                                                              |                |
| 28       | 3853399            | 1   |                                                              |                |
| 29       | 3853786            | 1   |                                                              |                |
| 30       | 3853406            | 1   | Screw, Brace to power steering pump                          |                |
| 31       | 3852306            | 1   |                                                              |                |
| 32       | 3853557            | 1   |                                                              |                |
| 33       | 3852840            | 1   | Oil cooler, Power steering                                   |                |
| 34       | 3852434            | 1   |                                                              | Port<br>Port   |
| 35       | 3852092<br>3853315 | 1   | Fitting, Hoses, power steering                               | Pon            |
| 36       | 3850491            | 1   |                                                              |                |
| 37       | 3853786            |     | Clamp, Hose, water to oil cooler                             |                |
|          |                    |     |                                                              |                |
|          |                    |     |                                                              |                |
| 79701    | 5 - 64 - 3557      | 73  | 12728                                                        | Jpd: 2008-10-2 |