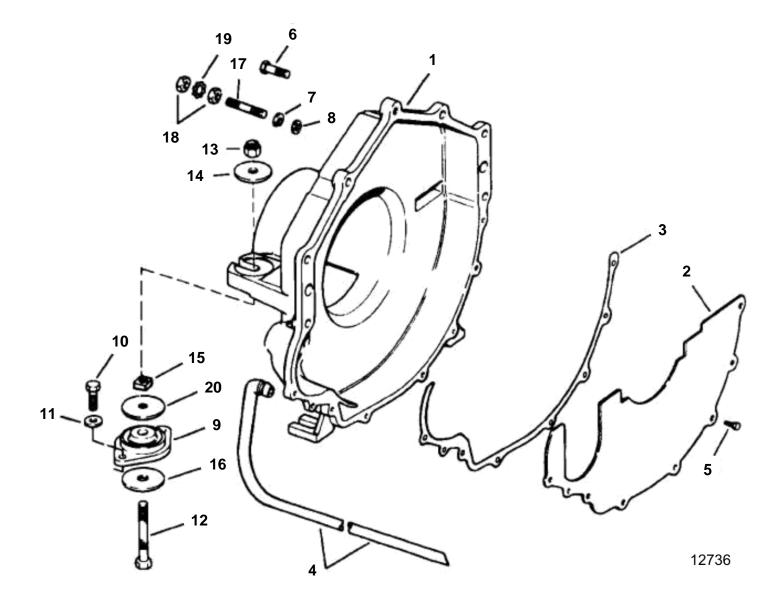

## 3.0GSMHUB, 3.0GSPHUB

| REF | PART NO. | QTY | DESCRIPTION                                | NOTES     |
|-----|----------|-----|--------------------------------------------|-----------|
| 1   | 3853457  | 1   | Flywheel housing                           |           |
| 2   | 3854901  | 1   | Inspection cover, Flywheel                 |           |
| 3   | 3853002  | 1   | Gasket, Flywheel hsg                       |           |
| 4   | 3852832  | 1   | Hose, Flywheel hsg                         |           |
| 5   | 3852421  | 7   | Screw, Flywheel cover to hsg               |           |
| 6   | 3853326  | 1   | Screw, Flywheel hsg to engine              |           |
| 7   | 3852002  | 1   | Lock washer, Ground stud, flywheel hsg     | Starboard |
| 8   | 3852058  | 1   | Washer, Ground stud, flywheel hsg          |           |
| 9   | 3853806  | 1   | Rubber cushion                             |           |
| 10  | 3852085  | 4   | Screw, Rear mount to transom plate         |           |
| 11  | 3852155  | 4   | Washer, Rear mount to transom plate        |           |
| 12  | 3850930  | 2   | Screw, Rear mount                          |           |
| 13  | 3850929  | 2   | Nut, Rear mount                            |           |
| 14  | 3852540  | 2   | Washer, Rear mount to flywheel hsg         |           |
| 15  | 3852539  | 2   | Nut                                        |           |
| 16  | 3852542  | 2   | Washer                                     |           |
| 17  | 3850571  | 1   | Stud, Flywheel hsg to engine               | Ground    |
| 18  | 3852065  | 2   | Nut, Terminal to ground stud, flywheel hsg |           |
| 19  | 3852070  | 1   | Washer, Ground stud, flywheel hsg          | Starboard |
| 20  | 3852622  | 2   | Washer, Rear mount                         |           |
|     |          |     |                                            |           |