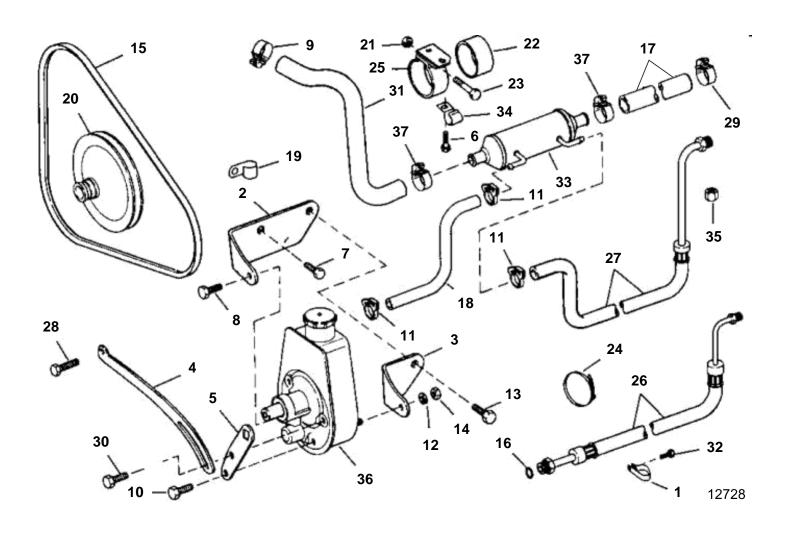

## 3.0GSPMDA

| PART NO.  3852837 3852500 3852501 3853328 3853327 3853557 3853557 3853405 3852496 3852496 3852496 3852498 3853331 3852497 3852305 3852574  3853804 3852079 3853236 3852126 3852423 3853809 3853809 3853809                                                          | 1<br>1<br>1<br>1<br>1<br>1<br>1<br>1<br>1<br>1<br>1<br>1                                         | Screw, Clamp, oil cooler to manifold Screw, Steering pump bracket to engine Screw, Steering pump bracket to steering pump Clamp, Hose, water pump inlet Screw, Adjustment bracket Clamp, Hose, power steering pump to oil cooler Washer, Rear steering pump bracket to pump Screw, Steering pump bracket to engine, rear Nut, Power steering pump to bracket, stud V-belt, Power steering pump O-ring, Pressure hose to steering pump Hose, Gimbal hsg to oil cooler Hose, Oil cooler to steering pump, return Clamp, Hose to exhaust manifold Pulley, Power steering pump Nut, Clamp, oil cooler Spacer, Oil cooler, power steering Screw, Clamp, oil cooler Cable clamp, P/S hoses to starter solenoid Clamp, Engine oil cooler, power steering Hose, Pump to actuator valve, pressure                                                                                                                | Front                                                                                                                                                                                                                                                                                                                                              |
|---------------------------------------------------------------------------------------------------------------------------------------------------------------------------------------------------------------------------------------------------------------------|--------------------------------------------------------------------------------------------------|---------------------------------------------------------------------------------------------------------------------------------------------------------------------------------------------------------------------------------------------------------------------------------------------------------------------------------------------------------------------------------------------------------------------------------------------------------------------------------------------------------------------------------------------------------------------------------------------------------------------------------------------------------------------------------------------------------------------------------------------------------------------------------------------------------------------------------------------------------------------------------------------------------|----------------------------------------------------------------------------------------------------------------------------------------------------------------------------------------------------------------------------------------------------------------------------------------------------------------------------------------------------|
| 3852500<br>3852501<br>3853328<br>3853327<br>3853557<br>3853557<br>3853405<br>3850422<br>3853405<br>3852196<br>3852496<br>3852498<br>3853266<br>3852497<br>3852305<br>3852574<br>3852079<br>3853236<br>3852126<br>3852423<br>3853809<br>3853810                      | 1<br>1<br>1<br>1<br>1<br>1<br>1<br>1<br>2<br>1<br>1<br>1<br>1<br>1<br>1<br>1<br>1<br>1<br>1<br>1 | Bracket, Steering pump to engine, front Bracket, Steering pump to engine, rear Brace, Power steering pump Bracket Screw, Clamp, oil cooler to manifold Screw, Steering pump bracket to engine Screw, Steering pump bracket to steering pump Clamp, Hose, water pump inlet Screw, Adjustment bracket Clamp, Hose, power steering pump to oil cooler Washer, Rear steering pump bracket to pump Screw, Steering pump bracket to engine, rear Nut, Power steering pump to bracket, stud V-belt, Power steering pump O-ring, Pressure hose to steering pump Hose, Gimbal hsg to oil cooler Hose, Oil cooler to steering pump Nut, Clamp, Hose to exhaust manifold Pulley, Power steering pump Nut, Clamp, oil cooler Spacer, Oil cooler, power steering Screw, Clamp, oil cooler Cable clamp, P/S hoses to starter solenoid Clamp, Engine oil cooler, power steering Hose, Pump to actuator valve, pressure |                                                                                                                                                                                                                                                                                                                                                    |
| 3852501<br>3853328<br>3853327<br>3853557<br>3853557<br>3853405<br>3850422<br>3853405<br>3852196<br>3852496<br>3852498<br>3853266<br>3852497<br>3852305<br>3852497<br>3852305<br>3852574<br>3853804<br>3852079<br>385326<br>3852126<br>3852423<br>3853809<br>3853810 | 1<br>1<br>1<br>1<br>1<br>1<br>2<br>1<br>2<br>1<br>1<br>1<br>1<br>1<br>1<br>1<br>1<br>1<br>1<br>1 | Bracket, Steering pump Bracket Screw, Clamp, oil cooler to manifold Screw, Steering pump bracket to engine Screw, Steering pump bracket to steering pump Clamp, Hose, water pump inlet Screw, Adjustment bracket Clamp, Hose, power steering pump to oil cooler Washer, Rear steering pump bracket to pump Screw, Steering pump bracket to pump Screw, Steering pump bracket to engine, rear Nut, Power steering pump to bracket, stud V-belt, Power steering pump O-ring, Pressure hose to steering pump Hose, Gimbal hsg to oil cooler Hose, Oil cooler to steering pump Clamp, Hose to exhaust manifold Pulley, Power steering pump Nut, Clamp, oil cooler Spacer, Oil cooler, power steering Screw, Clamp, oil cooler Cable clamp, P/S hoses to starter solenoid Clamp, Engine oil cooler, power steering Hose, Pump to actuator valve, pressure                                                    |                                                                                                                                                                                                                                                                                                                                                    |
| 3853328<br>3853327<br>3853557<br>3853557<br>3853405<br>3850422<br>3853405<br>3852196<br>3852496<br>3852498<br>3853331<br>3852497<br>3852305<br>3852574<br>3853804<br>3852079<br>3853236<br>3852126<br>3852423<br>3853809<br>3853810                                 | 1<br>1<br>1<br>1<br>1<br>2<br>1<br>2<br>1<br>1<br>1<br>1<br>1<br>1<br>1<br>1<br>1<br>1<br>1<br>1 | Bracket Screw, Clamp, oil cooler to manifold Screw, Steering pump bracket to engine Screw, Steering pump bracket to steering pump Clamp, Hose, water pump inlet Screw, Adjustment bracket Clamp, Hose, power steering pump to oil cooler Washer, Rear steering pump bracket to pump Screw, Steering pump bracket to engine, rear Nut, Power steering pump to bracket, stud V-belt, Power steering pump O-ring, Pressure hose to steering pump Hose, Gimbal hsg to oil cooler Hose, Oil cooler to steering pump Clamp, Hose to exhaust manifold Pulley, Power steering pump Nut, Clamp, oil cooler Spacer, Oil cooler, power steering Screw, Clamp, oil cooler Cable clamp, P/S hoses to starter solenoid Clamp, Engine oil cooler, power steering Hose, Pump to actuator valve, pressure                                                                                                                |                                                                                                                                                                                                                                                                                                                                                    |
| 3853327<br>3853557<br>3853557<br>3853405<br>3850422<br>3853405<br>3852196<br>3852496<br>3852498<br>3853266<br>3852497<br>3852305<br>3852574<br>3852574<br>3852079<br>3853236<br>3852126<br>3852423<br>3853809<br>3853810                                            | 1<br>1<br>1<br>3<br>1<br>1<br>2<br>1<br>2<br>1<br>1<br>1<br>1<br>1<br>1<br>1<br>1<br>1<br>1<br>1 | Bracket Screw, Clamp, oil cooler to manifold Screw, Steering pump bracket to engine Screw, Steering pump bracket to steering pump Clamp, Hose, water pump inlet Screw, Adjustment bracket Clamp, Hose, power steering pump to oil cooler Washer, Rear steering pump bracket to pump Screw, Steering pump bracket to engine, rear Nut, Power steering pump to bracket, stud V-belt, Power steering pump O-ring, Pressure hose to steering pump Hose, Gimbal hsg to oil cooler Hose, Oil cooler to steering pump, return Clamp, Hose to exhaust manifold Pulley, Power steering pump Nut, Clamp, oil cooler Spacer, Oil cooler, power steering Screw, Clamp, oil cooler Cable clamp, P/S hoses to starter solenoid Clamp, Engine oil cooler, power steering Hose, Pump to actuator valve, pressure                                                                                                        |                                                                                                                                                                                                                                                                                                                                                    |
| 3853557<br>3853557<br>3853405<br>3850422<br>3853405<br>3852196<br>3852496<br>3852498<br>3853331<br>3852497<br>3852305<br>3852574<br>3852305<br>3852574<br>3852305<br>3852574<br>3853804<br>3852079<br>3853236<br>3852126<br>3852423                                 | 1<br>1<br>3<br>1<br>1<br>2<br>1<br>2<br>1<br>1<br>1<br>1<br>1<br>1<br>1<br>1<br>1<br>1<br>1<br>1 | Screw, Clamp, oil cooler to manifold Screw, Steering pump bracket to engine Screw, Steering pump bracket to steering pump Clamp, Hose, water pump inlet Screw, Adjustment bracket Clamp, Hose, power steering pump to oil cooler Washer, Rear steering pump bracket to pump Screw, Steering pump bracket to engine, rear Nut, Power steering pump to bracket, stud V-belt, Power steering pump O-ring, Pressure hose to steering pump Hose, Gimbal hsg to oil cooler Hose, Oil cooler to steering pump, return Clamp, Hose to exhaust manifold Pulley, Power steering pump Nut, Clamp, oil cooler Spacer, Oil cooler, power steering Screw, Clamp, oil cooler Cable clamp, P/S hoses to starter solenoid Clamp, Engine oil cooler, power steering Hose, Pump to actuator valve, pressure                                                                                                                |                                                                                                                                                                                                                                                                                                                                                    |
| 3853557<br>3853405<br>3850422<br>3853405<br>3852196<br>3852496<br>3853266<br>3852498<br>3853331<br>3852497<br>3852305<br>3852574<br>3852079<br>3853236<br>3852126<br>3852423<br>3853809<br>3853810                                                                  | 3<br>1<br>1<br>2<br>1<br>1<br>1<br>1<br>1<br>1<br>1<br>1<br>1<br>1<br>1<br>1<br>1<br>1<br>1<br>1 | Screw, Steering pump bracket to engine Screw, Steering pump bracket to steering pump Clamp, Hose, water pump inlet Screw, Adjustment bracket Clamp, Hose, power steering pump to oil cooler Washer, Rear steering pump bracket to pump Screw, Steering pump bracket to engine, rear Nut, Power steering pump to bracket, stud V-belt, Power steering pump O-ring, Pressure hose to steering pump Hose, Gimbal hsg to oil cooler Hose, Oil cooler to steering pump, return Clamp, Hose to exhaust manifold Pulley, Power steering pump Nut, Clamp, oil cooler Spacer, Oil cooler, power steering Screw, Clamp, oil cooler Cable clamp, P/S hoses to starter solenoid Clamp, Engine oil cooler, power steering Hose, Pump to actuator valve, pressure                                                                                                                                                     |                                                                                                                                                                                                                                                                                                                                                    |
| 3850422<br>3853405<br>3852196<br>3852496<br>3853266<br>3852498<br>3853331<br>3852497<br>3852305<br>3852574<br>3852079<br>3853236<br>3852126<br>3852423<br>3853809<br>3853810                                                                                        | 1<br>1<br>2<br>1<br>2<br>1<br>1<br>1<br>1<br>1<br>1<br>1<br>1<br>1<br>1<br>1<br>1<br>1<br>1<br>1 | Screw, Steering pump bracket to steering pump Clamp, Hose, water pump inlet Screw, Adjustment bracket Clamp, Hose, power steering pump to oil cooler Washer, Rear steering pump bracket to pump Screw, Steering pump bracket to engine, rear Nut, Power steering pump to bracket, stud V-belt, Power steering pump O-ring, Pressure hose to steering pump Hose, Gimbal hsg to oil cooler Hose, Oil cooler to steering pump, return Clamp, Hose to exhaust manifold Pulley, Power steering pump Nut, Clamp, oil cooler Spacer, Oil cooler, power steering Screw, Clamp, oil cooler Cable clamp, P/S hoses to starter solenoid Clamp, Engine oil cooler, power steering Hose, Pump to actuator valve, pressure                                                                                                                                                                                            | Return                                                                                                                                                                                                                                                                                                                                             |
| 3853405<br>3852196<br>3852496<br>3853266<br>3852498<br>3853331<br>3852497<br>3852305<br>3852574<br>3852574<br>3853804<br>3852079<br>3853236<br>3852126<br>3852423<br>3853809<br>3853810                                                                             | 1<br>2<br>1<br>1<br>1<br>1<br>1<br>1<br>1<br>1<br>1<br>1<br>1<br>1<br>1<br>1<br>1<br>1<br>1<br>1 | Screw, Adjustment bracket Clamp, Hose, power steering pump to oil cooler Washer, Rear steering pump bracket to pump Screw, Steering pump bracket to engine, rear Nut, Power steering pump to bracket, stud V-belt, Power steering pump O-ring, Pressure hose to steering pump Hose, Gimbal hsg to oil cooler Hose, Oil cooler to steering pump, return Clamp, Hose to exhaust manifold Pulley, Power steering pump Nut, Clamp, oil cooler Spacer, Oil cooler, power steering Screw, Clamp, oil cooler Cable clamp, P/S hoses to starter solenoid Clamp, Engine oil cooler, power steering Hose, Pump to actuator valve, pressure                                                                                                                                                                                                                                                                        | Return                                                                                                                                                                                                                                                                                                                                             |
| 3852196<br>3852496<br>3853266<br>3852498<br>3853331<br>3852497<br>3852305<br>3852574<br>3852574<br>3853804<br>3852079<br>3853236<br>3852126<br>3852423<br>3853809<br>3853810                                                                                        | 2<br>1<br>2<br>1<br>1<br>1<br>1<br>1<br>1<br>1<br>1<br>1<br>1<br>1<br>1<br>1<br>1<br>1<br>1<br>1 | Clamp, Hose, power steering pump to oil cooler Washer, Rear steering pump bracket to pump Screw, Steering pump bracket to engine, rear Nut, Power steering pump to bracket, stud V-belt, Power steering pump O-ring, Pressure hose to steering pump Hose, Gimbal hsg to oil cooler Hose, Oil cooler to steering pump, return Clamp, Hose to exhaust manifold Pulley, Power steering pump Nut, Clamp, oil cooler Spacer, Oil cooler, power steering Screw, Clamp, oil cooler Cable clamp, P/S hoses to starter solenoid Clamp, Engine oil cooler, power steering Hose, Pump to actuator valve, pressure                                                                                                                                                                                                                                                                                                  | Return                                                                                                                                                                                                                                                                                                                                             |
| 3852496<br>3853266<br>3852498<br>3853331<br>3852497<br>3852305<br>3852574<br>3853804<br>3852079<br>3853236<br>3852126<br>3852423<br>3853809<br>3853810                                                                                                              | 1<br>2<br>1<br>1<br>1<br>1<br>1<br>1<br>1<br>1<br>1<br>1<br>1<br>1<br>1<br>1<br>1<br>1<br>1<br>1 | Washer, Rear steering pump bracket to pump Screw, Steering pump bracket to engine, rear Nut, Power steering pump to bracket, stud V-belt, Power steering pump O-ring, Pressure hose to steering pump Hose, Gimbal hsg to oil cooler Hose, Oil cooler to steering pump, return Clamp, Hose to exhaust manifold Pulley, Power steering pump Nut, Clamp, oil cooler Spacer, Oil cooler, power steering Screw, Clamp, oil cooler Cable clamp, P/S hoses to starter solenoid Clamp, Engine oil cooler, power steering Hose, Pump to actuator valve, pressure                                                                                                                                                                                                                                                                                                                                                 | Return                                                                                                                                                                                                                                                                                                                                             |
| 3853266<br>3852498<br>3853331<br>3852497<br>3852305<br>3852574<br>3852574<br>3853804<br>3852079<br>3853236<br>3852126<br>3852423<br>3853809<br>3853810                                                                                                              | 2<br>1<br>1<br>1<br>1<br>1<br>1<br>1<br>1<br>1<br>1<br>1<br>1<br>1<br>1<br>1<br>1<br>1<br>1<br>1 | Screw, Steering pump bracket to engine, rear Nut, Power steering pump to bracket, stud V-belt, Power steering pump O-ring, Pressure hose to steering pump Hose, Gimbal hsg to oil cooler Hose, Oil cooler to steering pump, return Clamp, Hose to exhaust manifold Pulley, Power steering pump Nut, Clamp, oil cooler Spacer, Oil cooler, power steering Screw, Clamp, oil cooler Cable clamp, P/S hoses to starter solenoid Clamp, Engine oil cooler, power steering Hose, Pump to actuator valve, pressure                                                                                                                                                                                                                                                                                                                                                                                            |                                                                                                                                                                                                                                                                                                                                                    |
| 3852498<br>3853331<br>3852497<br>3852305<br>3852574<br>3853804<br>3852079<br>3853236<br>3852126<br>3852423<br>3853809<br>3853810                                                                                                                                    | 1<br>1<br>1<br>1<br>1<br>1<br>1<br>1<br>1<br>1<br>1<br>1<br>1                                    | Nut, Power steering pump to bracket, stud  V-belt, Power steering pump  O-ring, Pressure hose to steering pump  Hose, Gimbal hsg to oil cooler  Hose, Oil cooler to steering pump, return  Clamp, Hose to exhaust manifold  Pulley, Power steering pump  Nut, Clamp, oil cooler  Spacer, Oil cooler, power steering  Screw, Clamp, oil cooler  Cable clamp, P/S hoses to starter solenoid  Clamp, Engine oil cooler, power steering  Hose, Pump to actuator valve, pressure                                                                                                                                                                                                                                                                                                                                                                                                                             |                                                                                                                                                                                                                                                                                                                                                    |
| 3853331<br>3852497<br>3852305<br>3852574<br>3853804<br>3852079<br>3853236<br>3852126<br>3852423<br>3853809<br>3853810                                                                                                                                               | 1<br>1<br>1<br>1<br>1<br>1<br>1<br>1<br>1<br>1<br>1<br>1                                         | V-belt, Power steering pump O-ring, Pressure hose to steering pump Hose, Gimbal hsg to oil cooler Hose, Oil cooler to steering pump, return Clamp, Hose to exhaust manifold Pulley, Power steering pump Nut, Clamp, oil cooler Spacer, Oil cooler, power steering Screw, Clamp, oil cooler Cable clamp, P/S hoses to starter solenoid Clamp, Engine oil cooler, power steering Hose, Pump to actuator valve, pressure                                                                                                                                                                                                                                                                                                                                                                                                                                                                                   |                                                                                                                                                                                                                                                                                                                                                    |
| 3852497<br>3852305<br>3852574<br>3853804<br>3852079<br>3853236<br>3852126<br>3852423<br>3853809<br>3853810                                                                                                                                                          | 1<br>1<br>1<br>1<br>1<br>1<br>1<br>1<br>1<br>1<br>1                                              | O-ring, Pressure hose to steering pump Hose, Gimbal hsg to oil cooler Hose, Oil cooler to steering pump, return Clamp, Hose to exhaust manifold Pulley, Power steering pump Nut, Clamp, oil cooler Spacer, Oil cooler, power steering Screw, Clamp, oil cooler Cable clamp, P/S hoses to starter solenoid Clamp, Engine oil cooler, power steering Hose, Pump to actuator valve, pressure                                                                                                                                                                                                                                                                                                                                                                                                                                                                                                               |                                                                                                                                                                                                                                                                                                                                                    |
| 3852305<br>3852574<br>3853804<br>3852079<br>3853236<br>3852126<br>3852423<br>3853809<br>3853810                                                                                                                                                                     | 1 1 1 1 1 1 1 1 1 1 1 1 1 1 1 1 1 1 1 1                                                          | Hose, Gimbal hsg to oil cooler Hose, Oil cooler to steering pump, return Clamp, Hose to exhaust manifold Pulley, Power steering pump Nut, Clamp, oil cooler Spacer, Oil cooler, power steering Screw, Clamp, oil cooler Cable clamp, P/S hoses to starter solenoid Clamp, Engine oil cooler, power steering Hose, Pump to actuator valve, pressure                                                                                                                                                                                                                                                                                                                                                                                                                                                                                                                                                      |                                                                                                                                                                                                                                                                                                                                                    |
| 3852574<br>3853804<br>3852079<br>3853236<br>3852126<br>3852423<br>3853809<br>3853810                                                                                                                                                                                | 1<br>1<br>1<br>1<br>1<br>1<br>1<br>1<br>1                                                        | Hose, Oil cooler to steering pump, return  Clamp, Hose to exhaust manifold  Pulley, Power steering pump  Nut, Clamp, oil cooler  Spacer, Oil cooler, power steering  Screw, Clamp, oil cooler  Cable clamp, P/S hoses to starter solenoid  Clamp, Engine oil cooler, power steering  Hose, Pump to actuator valve, pressure                                                                                                                                                                                                                                                                                                                                                                                                                                                                                                                                                                             |                                                                                                                                                                                                                                                                                                                                                    |
| 3853804<br>3852079<br>3853236<br>3852126<br>3852423<br>3853809<br>3853810                                                                                                                                                                                           | 1<br>1<br>1<br>1<br>1<br>1<br>1                                                                  | Clamp, Hose to exhaust manifold Pulley, Power steering pump Nut, Clamp, oil cooler Spacer, Oil cooler, power steering Screw, Clamp, oil cooler Cable clamp, P/S hoses to starter solenoid Clamp, Engine oil cooler, power steering Hose, Pump to actuator valve, pressure                                                                                                                                                                                                                                                                                                                                                                                                                                                                                                                                                                                                                               |                                                                                                                                                                                                                                                                                                                                                    |
| 3852079<br>3853236<br>3852126<br>3852423<br>3853809<br>3853810                                                                                                                                                                                                      | 1 1 1 1 1 1 1                                                                                    | Pulley, Power steering pump  Nut, Clamp, oil cooler  Spacer, Oil cooler, power steering  Screw, Clamp, oil cooler  Cable clamp, P/S hoses to starter solenoid  Clamp, Engine oil cooler, power steering  Hose, Pump to actuator valve, pressure                                                                                                                                                                                                                                                                                                                                                                                                                                                                                                                                                                                                                                                         |                                                                                                                                                                                                                                                                                                                                                    |
| 3852079<br>3853236<br>3852126<br>3852423<br>3853809<br>3853810                                                                                                                                                                                                      | 1<br>1<br>1<br>1<br>1<br>1                                                                       | Nut, Clamp, oil cooler Spacer, Oil cooler, power steering Screw, Clamp, oil cooler Cable clamp, P/S hoses to starter solenoid Clamp, Engine oil cooler, power steering Hose, Pump to actuator valve, pressure                                                                                                                                                                                                                                                                                                                                                                                                                                                                                                                                                                                                                                                                                           |                                                                                                                                                                                                                                                                                                                                                    |
| 3853236<br>3852126<br>3852423<br>3853809<br>3853810                                                                                                                                                                                                                 | 1<br>1<br>1<br>1                                                                                 | Spacer, Oil cooler, power steering Screw, Clamp, oil cooler Cable clamp, P/S hoses to starter solenoid Clamp, Engine oil cooler, power steering Hose, Pump to actuator valve, pressure                                                                                                                                                                                                                                                                                                                                                                                                                                                                                                                                                                                                                                                                                                                  |                                                                                                                                                                                                                                                                                                                                                    |
| 3852423<br>3853809<br>3853810                                                                                                                                                                                                                                       | 1<br>1<br>1                                                                                      | Screw, Clamp, oil cooler Cable clamp, P/S hoses to starter solenoid Clamp, Engine oil cooler, power steering Hose, Pump to actuator valve, pressure                                                                                                                                                                                                                                                                                                                                                                                                                                                                                                                                                                                                                                                                                                                                                     |                                                                                                                                                                                                                                                                                                                                                    |
| 3853809<br>3853810                                                                                                                                                                                                                                                  | 1<br>1<br>1                                                                                      | Cable clamp, P/S hoses to starter solenoid Clamp, Engine oil cooler, power steering Hose, Pump to actuator valve, pressure                                                                                                                                                                                                                                                                                                                                                                                                                                                                                                                                                                                                                                                                                                                                                                              |                                                                                                                                                                                                                                                                                                                                                    |
| 3853810                                                                                                                                                                                                                                                             | 1                                                                                                | Hose, Pump to actuator valve, pressure                                                                                                                                                                                                                                                                                                                                                                                                                                                                                                                                                                                                                                                                                                                                                                                                                                                                  |                                                                                                                                                                                                                                                                                                                                                    |
| 3853810                                                                                                                                                                                                                                                             | 1                                                                                                |                                                                                                                                                                                                                                                                                                                                                                                                                                                                                                                                                                                                                                                                                                                                                                                                                                                                                                         |                                                                                                                                                                                                                                                                                                                                                    |
|                                                                                                                                                                                                                                                                     |                                                                                                  |                                                                                                                                                                                                                                                                                                                                                                                                                                                                                                                                                                                                                                                                                                                                                                                                                                                                                                         |                                                                                                                                                                                                                                                                                                                                                    |
| 3853399                                                                                                                                                                                                                                                             |                                                                                                  | ,                                                                                                                                                                                                                                                                                                                                                                                                                                                                                                                                                                                                                                                                                                                                                                                                                                                                                                       |                                                                                                                                                                                                                                                                                                                                                    |
|                                                                                                                                                                                                                                                                     | 1                                                                                                | Screw, Brace to alternator bracket                                                                                                                                                                                                                                                                                                                                                                                                                                                                                                                                                                                                                                                                                                                                                                                                                                                                      |                                                                                                                                                                                                                                                                                                                                                    |
|                                                                                                                                                                                                                                                                     |                                                                                                  |                                                                                                                                                                                                                                                                                                                                                                                                                                                                                                                                                                                                                                                                                                                                                                                                                                                                                                         |                                                                                                                                                                                                                                                                                                                                                    |
|                                                                                                                                                                                                                                                                     |                                                                                                  |                                                                                                                                                                                                                                                                                                                                                                                                                                                                                                                                                                                                                                                                                                                                                                                                                                                                                                         |                                                                                                                                                                                                                                                                                                                                                    |
|                                                                                                                                                                                                                                                                     |                                                                                                  |                                                                                                                                                                                                                                                                                                                                                                                                                                                                                                                                                                                                                                                                                                                                                                                                                                                                                                         |                                                                                                                                                                                                                                                                                                                                                    |
|                                                                                                                                                                                                                                                                     |                                                                                                  | Oil cooler. Power steering                                                                                                                                                                                                                                                                                                                                                                                                                                                                                                                                                                                                                                                                                                                                                                                                                                                                              |                                                                                                                                                                                                                                                                                                                                                    |
|                                                                                                                                                                                                                                                                     |                                                                                                  |                                                                                                                                                                                                                                                                                                                                                                                                                                                                                                                                                                                                                                                                                                                                                                                                                                                                                                         | Port                                                                                                                                                                                                                                                                                                                                               |
| 3852092                                                                                                                                                                                                                                                             |                                                                                                  |                                                                                                                                                                                                                                                                                                                                                                                                                                                                                                                                                                                                                                                                                                                                                                                                                                                                                                         | Port                                                                                                                                                                                                                                                                                                                                               |
| 3853315                                                                                                                                                                                                                                                             | 1                                                                                                | Fitting, Hoses, power steering                                                                                                                                                                                                                                                                                                                                                                                                                                                                                                                                                                                                                                                                                                                                                                                                                                                                          |                                                                                                                                                                                                                                                                                                                                                    |
| 3850491                                                                                                                                                                                                                                                             |                                                                                                  | · · · · · · · · · · · · · · · · · · ·                                                                                                                                                                                                                                                                                                                                                                                                                                                                                                                                                                                                                                                                                                                                                                                                                                                                   |                                                                                                                                                                                                                                                                                                                                                    |
| 3853786                                                                                                                                                                                                                                                             | 2                                                                                                | Clamp, Hose, water to oil cooler                                                                                                                                                                                                                                                                                                                                                                                                                                                                                                                                                                                                                                                                                                                                                                                                                                                                        |                                                                                                                                                                                                                                                                                                                                                    |
|                                                                                                                                                                                                                                                                     |                                                                                                  |                                                                                                                                                                                                                                                                                                                                                                                                                                                                                                                                                                                                                                                                                                                                                                                                                                                                                                         |                                                                                                                                                                                                                                                                                                                                                    |
|                                                                                                                                                                                                                                                                     | 3853315                                                                                          | 3853406 1<br>3852306 1<br>3853557 1<br>3852840 1<br>3852434 1<br>3852092 1<br>3853315 1<br>3850491 1                                                                                                                                                                                                                                                                                                                                                                                                                                                                                                                                                                                                                                                                                                                                                                                                    | 3853406 1 Screw, Brace to power steering pump 3852306 1 Hose, Cooler to water pump 3853557 1 Screw, Clamp to flywheel housing 3852840 1 Oil cooler, Power steering 3852434 1 Clamp, Engine cable to intake manifold 3852092 1 Clamp, Engine cable to intake manifold, front 3853315 1 Fitting, Hoses, power steering 3850491 1 Power steering pump |