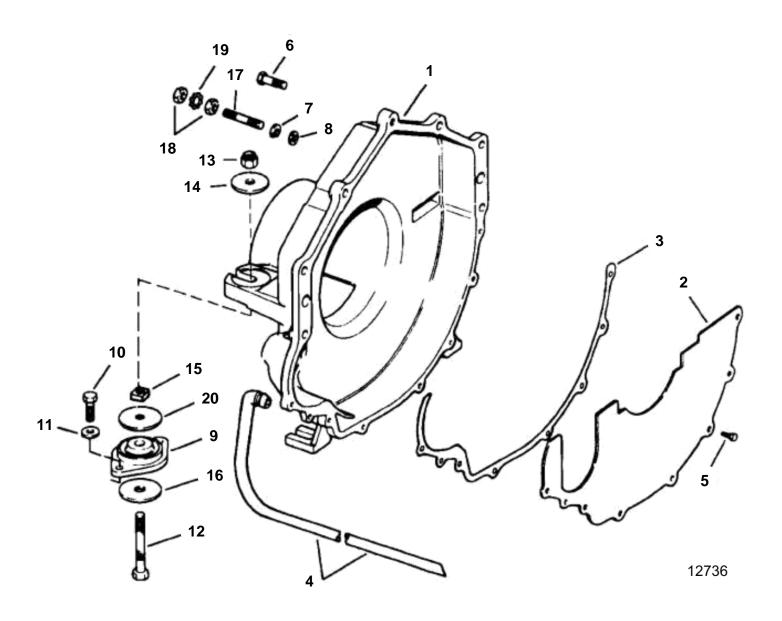

## 3.0GLMMDA, 3.0GSPMDA

| REF      | PART NO.           | QTY | DESCRIPTION                                                            | NOTES     |
|----------|--------------------|-----|------------------------------------------------------------------------|-----------|
| 1        | 3853457            | 1   |                                                                        | 110120    |
| 2        |                    | 1   |                                                                        |           |
| 3        |                    | 1   |                                                                        |           |
| 4        |                    | 1   | Hose, Flywheel hsg                                                     |           |
| 5        | 3852421            | 7   | Screw, Flywheel cover to hsg                                           |           |
| 6        | 3853326            | 1   |                                                                        |           |
| 7        | 3852002            | 1   |                                                                        | Starboard |
| 8        | 3852058            | 1   |                                                                        |           |
| 9        |                    | 1   |                                                                        |           |
| 10<br>11 | 3852085<br>3852155 | 4   | Screw, Rear mount to transom plate Washer, Rear mount to transom plate |           |
| 12       | 3852153            |     | Screw, Rear mount                                                      |           |
| 13       |                    |     | Lock nut, Rear mount                                                   |           |
| 14       | 3852540            | 2   | Washer, Rear mount to flywheel hsg                                     |           |
| 15       | 3852539            |     | Nut                                                                    |           |
| 16       | 3852542            | 2   | Washer                                                                 |           |
| 17       | 3850571            | 1   | Stud, Flywheel hsg to engine                                           | Ground    |
| 18       | 3852065            | 2   | Nut, Terminal to ground stud, flywheel hsg                             |           |
| 19       | 3852070            | 1   | Washer, Ground stud, flywheel hsg                                      | Starboard |
| 20       | 3852622            | 2   | Washer, Rear mount                                                     |           |
|          |                    |     |                                                                        |           |