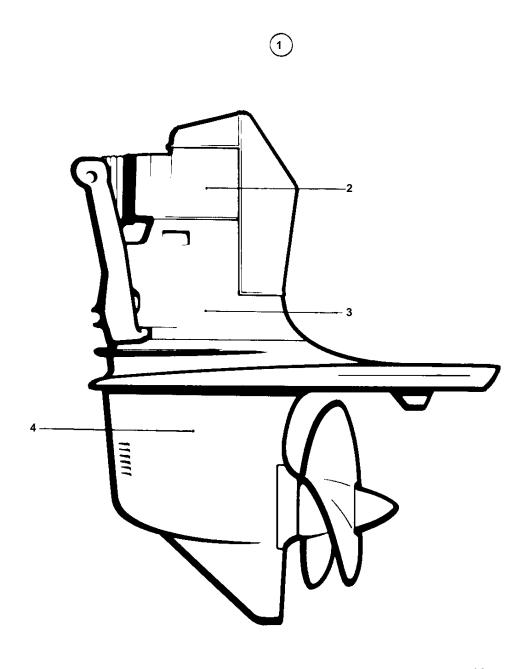

## DRIVE SP-A,SP-A1

| REF | PART NO. | QTY | DESCRIPTION          | SEE S  | FC  | NOTES                                             |
|-----|----------|-----|----------------------|--------|-----|---------------------------------------------------|
| KEF | PART NO. | QII | DESCRIPTION          | SEE 3  | EU. | NOTES                                             |
|     |          |     |                      |        |     |                                                   |
| 1   | 854638   |     | Drive                |        |     | RATIO 2,15:1. ALSO AVAILABLE AS AN EXCHANGE PART. |
|     | 3803150  | 1   | Drive, exchange      |        |     | Exchange unit<br>SN 3102110026-                   |
|     |          |     |                      |        |     | SN 3102110026-                                    |
|     |          |     |                      |        |     |                                                   |
| 2   | 854936   | 1   | · Upper gear unit    |        |     | . ALSO AVAILABLE AS AN EXCHANGE PART.             |
|     |          |     |                      | 04C-25 | 525 |                                                   |
| 3   |          | 1   | INTERM HOUSING       | 04C-26 | 500 |                                                   |
|     |          |     |                      |        |     |                                                   |
| 4   |          | 1   | Gear under           |        |     | . ALSO AVAILABLE AS AN EXCHANGE PART.             |
|     | 3803156  | 1   | Gear under, exchange |        |     | Exchange unit                                     |
|     |          | V   | OAOKET KITO          | 04C-27 | 725 | OFF OPOUR 40A                                     |
|     |          | X   | GASKET KITS          |        |     | SEE GROUP 10A                                     |
|     |          |     |                      |        |     |                                                   |
|     |          |     |                      |        |     |                                                   |
|     |          |     |                      |        |     |                                                   |
|     |          |     |                      |        |     |                                                   |
|     |          |     |                      |        |     |                                                   |
|     |          |     |                      |        |     |                                                   |
|     |          |     |                      |        |     |                                                   |
|     |          |     |                      |        |     |                                                   |
|     |          |     |                      |        |     |                                                   |
|     |          |     |                      |        |     |                                                   |
|     |          |     |                      |        |     |                                                   |
|     |          |     |                      |        |     |                                                   |
|     |          |     |                      |        |     |                                                   |
|     |          |     |                      |        |     |                                                   |
|     |          |     |                      |        |     |                                                   |
|     |          |     |                      |        |     |                                                   |
|     |          |     |                      |        |     |                                                   |
|     |          |     |                      |        |     |                                                   |
|     |          |     |                      |        |     |                                                   |
|     |          |     |                      |        |     |                                                   |
|     |          |     |                      |        |     |                                                   |
|     |          |     |                      |        |     |                                                   |
|     |          |     |                      |        |     |                                                   |
|     |          |     |                      |        |     |                                                   |
|     |          |     |                      |        |     |                                                   |
|     |          |     |                      |        |     |                                                   |
|     |          |     |                      |        |     |                                                   |
|     |          |     |                      |        |     |                                                   |
|     |          |     |                      |        |     |                                                   |
|     |          |     |                      |        |     |                                                   |
|     |          |     |                      |        |     |                                                   |
|     |          |     |                      |        |     |                                                   |
|     |          |     |                      |        |     |                                                   |
|     |          |     |                      |        |     |                                                   |
|     |          |     |                      |        |     |                                                   |
|     |          |     |                      |        |     |                                                   |
|     |          |     |                      |        |     |                                                   |
|     |          |     |                      |        |     |                                                   |
|     |          |     |                      |        |     |                                                   |
|     |          |     |                      |        |     |                                                   |
|     |          |     |                      |        |     |                                                   |
|     |          |     |                      |        |     |                                                   |