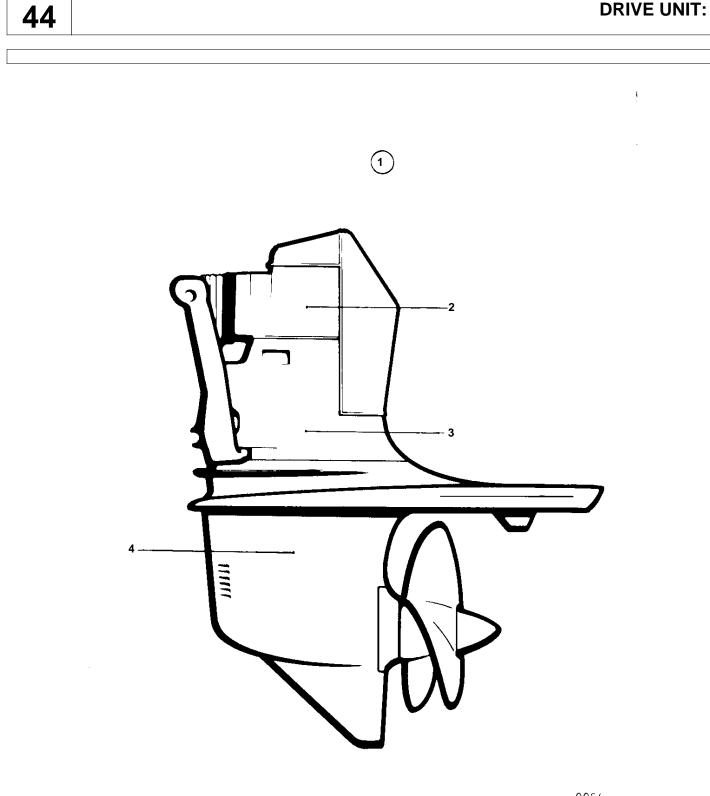

## DRIVE UNIT: A

| DEE      | DADTNO   | OTV | DECODIDITION                                             |          | NOTEO                                    |
|----------|----------|-----|----------------------------------------------------------|----------|------------------------------------------|
|          | PART NO. | QTY |                                                          | SEE SEC. | NOTES                                    |
| 1        | 854019   | 1   | Drive                                                    |          | ALSO AVAILABLE AS AN EXCHANGE PART.      |
|          |          |     |                                                          |          | SN 3102053501-                           |
|          |          |     |                                                          |          | SN 3102110026-                           |
| 2        | 854022   | 1   | Upper gear                                               |          | ALSO AVAILABLE AS AN EXCHANGE PART., ,   |
| <u> </u> |          |     | <ul> <li>Opper gear</li> <li>Upper gear, exch</li> </ul> |          |                                          |
|          | 3803114  | 1   | • opper gear, excn                                       | 44000    | ALSO AVAILABLE AS AN EXCHANGE PART., ,   |
| L        |          |     |                                                          | 11396    |                                          |
|          |          |     |                                                          | 11397    |                                          |
| 3        |          | 1   |                                                          | 11398    |                                          |
| 4        | 854039   | 1   | · · Lower gear                                           |          | ALSO AVAILABLE AS AN EXCHANGE PART., , * |
|          |          |     | Jan Sam                                                  | 11399    |                                          |
|          |          |     |                                                          | 11400    |                                          |
|          |          | V   |                                                          | 11400    |                                          |
|          |          | ~   | GASKET KITS                                              |          | SEE GROUP 10A                            |
|          |          |     |                                                          |          |                                          |
|          |          |     |                                                          |          |                                          |
|          |          |     |                                                          |          |                                          |
|          |          |     |                                                          |          |                                          |
|          |          |     |                                                          |          |                                          |
|          |          |     |                                                          |          |                                          |
|          |          |     |                                                          |          |                                          |
|          |          |     |                                                          |          |                                          |
|          |          |     |                                                          |          |                                          |
|          |          |     |                                                          |          |                                          |
|          |          |     |                                                          |          |                                          |
|          |          |     |                                                          |          |                                          |
|          |          |     |                                                          |          |                                          |
|          |          |     |                                                          |          |                                          |
|          |          |     |                                                          |          |                                          |
|          |          |     |                                                          |          |                                          |
|          |          |     |                                                          |          |                                          |
|          |          |     |                                                          |          |                                          |
|          |          |     |                                                          |          |                                          |
|          |          |     |                                                          |          |                                          |
|          |          |     |                                                          |          |                                          |
|          |          |     |                                                          |          |                                          |
|          |          |     |                                                          |          |                                          |
|          |          |     |                                                          |          |                                          |
|          |          |     |                                                          |          |                                          |
|          |          |     |                                                          |          |                                          |
|          |          |     |                                                          |          |                                          |
|          |          |     |                                                          |          |                                          |
|          |          |     |                                                          |          |                                          |
|          |          |     |                                                          |          |                                          |
|          |          |     |                                                          |          |                                          |
|          |          |     |                                                          |          |                                          |
|          |          |     |                                                          |          |                                          |
|          |          |     |                                                          |          |                                          |
|          |          |     |                                                          |          |                                          |
|          |          |     |                                                          |          |                                          |
|          |          |     |                                                          |          |                                          |
|          |          |     |                                                          |          |                                          |
|          |          |     |                                                          |          |                                          |
|          |          |     |                                                          |          |                                          |
|          |          |     |                                                          |          |                                          |
|          |          |     |                                                          |          |                                          |
|          |          |     |                                                          |          |                                          |
|          |          |     |                                                          |          |                                          |
|          |          |     |                                                          |          |                                          |
|          |          |     |                                                          |          |                                          |
|          |          |     |                                                          |          |                                          |
|          |          |     |                                                          |          |                                          |
|          |          |     |                                                          |          |                                          |
|          |          |     |                                                          |          |                                          |
|          |          |     |                                                          |          |                                          |
|          |          |     |                                                          |          |                                          |
|          |          |     |                                                          |          |                                          |
|          |          |     |                                                          |          |                                          |
|          |          |     |                                                          |          |                                          |
|          |          |     |                                                          |          |                                          |
|          |          |     |                                                          |          |                                          |
|          |          |     |                                                          |          |                                          |
|          |          |     |                                                          |          |                                          |
|          |          |     |                                                          |          |                                          |
|          |          |     |                                                          |          |                                          |
| L        |          |     |                                                          |          |                                          |