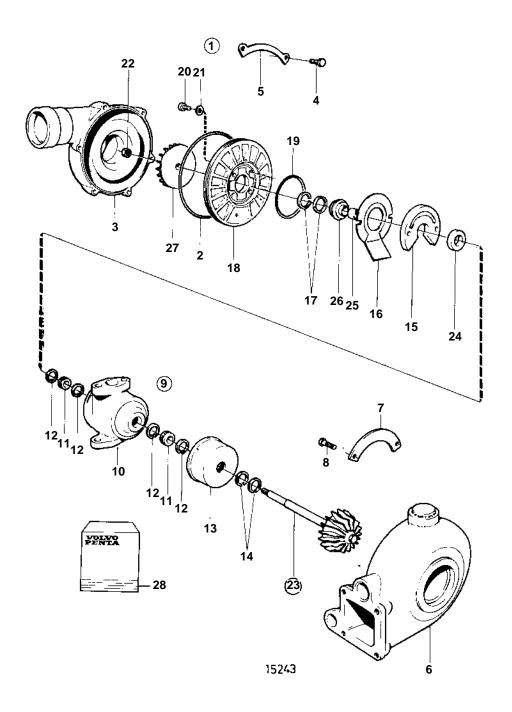

Upd: 09 FEB 2006

| REF      | PART NO. | QTY | DESCRIPTION                       | NOTES                                                |
|----------|----------|-----|-----------------------------------|------------------------------------------------------|
| KEF<br>1 |          |     | Turbo                             | NOTES                                                |
| <u> </u> | 3802070  | 1   |                                   | Exchange unit                                        |
| 2        | 838567   | 1   | • O-ring                          | Included in overhaul kit.                            |
| 3        |          | 1   | • Housing                         |                                                      |
| 4        |          | 8   |                                   | Included in overhaul kit.                            |
| 5        |          | 4   |                                   | Included in overhaul kit.                            |
| 7        |          |     | Segment                           | Included in overhaul kit.                            |
| 8        | 955293   | 6   | · Screw                           |                                                      |
| 9        |          | 1   | Rotor unit                        |                                                      |
| 10<br>11 |          | 1 2 | Bearing housing     Bushing       | Included in overhaul kit.                            |
| 11       |          |     | Bushing     Lock ring             | Included in overhaul kit.  Included in overhaul kit. |
| 13       |          | 1   | · · Heat shield                   |                                                      |
| 14       |          | 2   | · · Piston ring                   | Included in overhaul kit.                            |
| 15       |          |     | Bearing     Oil deflector         | Included in overhaul kit.                            |
| 16<br>17 |          | 1   | Oil deflector     Piston ring     | Included in overhaul kit. Included in overhaul kit.  |
| 18       |          | 1   |                                   | oragog in Overnaul Kil.                              |
| 19       |          | 1   | · · O-ring                        | Included in overhaul kit.                            |
| 20       |          | 4   | · · Screw                         | Included in overhaul kit.                            |
| 21       |          |     | · · Washer                        | Included in such as LLV                              |
| 22<br>23 |          | 1   |                                   | Included in overhaul kit.                            |
| 24       |          |     | · · · Thrust ring                 |                                                      |
| 25       |          | 1   | · · · Sleeve                      |                                                      |
| 26       |          | 1   | · · · Seal                        |                                                      |
| 27<br>28 |          | 1   | · · · Compressor wheel Repair kit | SEE GROUP 99                                         |
|          |          |     |                                   |                                                      |
|          |          |     |                                   |                                                      |