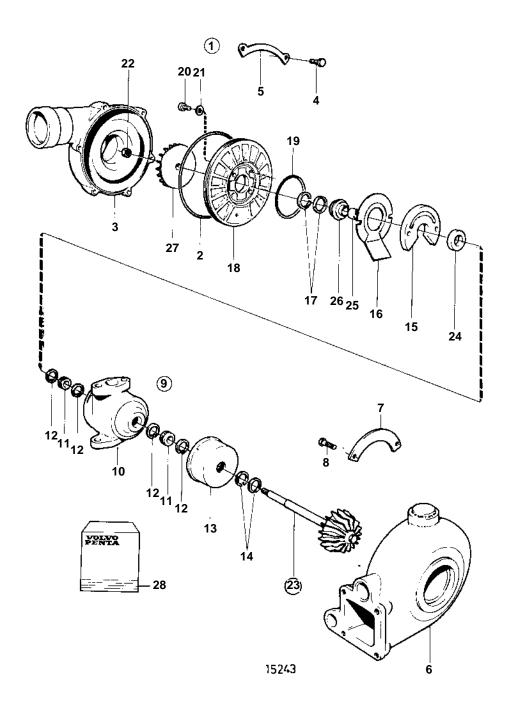

Upd: 09 FEB 2006

| REF      | PART NO. | QTY | DESCRIPTION                       |               | NOTES                                               |
|----------|----------|-----|-----------------------------------|---------------|-----------------------------------------------------|
| 1        | 860916   |     | Turbocharger                      | +             | Tarabada C. 199                                     |
| 2        | 838567   | 1   |                                   |               | Included in overhaul kit.                           |
| 3        | 050004   | 1   |                                   | $\rightarrow$ | In almala disa arrada arri 186                      |
| 4<br>5   | 858661   | 8   | · Screw · Segment                 |               | Included in overhaul kit. Included in overhaul kit. |
| 6        |          |     | Turbine housing                   |               | included in Overnaul kit.                           |
| 7        |          | 3   | Segment                           |               | Included in overhaul kit.                           |
| 8        | 955293   | 6   | • Screw                           |               | included in Overriadi kit.                          |
| 9        | 300200   |     | • Rotor unit                      |               |                                                     |
| 10       |          |     | Bearing housing                   |               |                                                     |
| 11       |          | 2   | · · Bushing                       |               | Included in overhaul kit.                           |
| 12       |          | 4   | · · Lock ring                     |               | Included in overhaul kit.                           |
| 13       |          | 1   | · · Heat shield                   |               |                                                     |
| 14       |          | 2   | · · Piston ring                   |               | Included in overhaul kit.                           |
| 15       |          | 1   | · · Thrust bearing                |               | Included in overhaul kit.                           |
| 16       |          | 1   | · · Oil deflector                 |               | Included in overhaul kit.                           |
| 17       |          | 1   | · · Piston ring                   |               | Included in overhaul kit.                           |
| 18       |          | 1   | · · Cover                         |               |                                                     |
| 19       |          | 1   |                                   |               | Included in overhaul kit.                           |
| 20       | 845829   | 4   | · · Screw                         |               |                                                     |
| 21       |          | 4   | · · Washer                        |               | Included in overhaul kit.                           |
| 22       |          |     | · · Nut                           |               | Included in overhaul kit.                           |
| 23       |          |     | · · Rotor kit                     |               |                                                     |
| 24       |          | 1   | · · · Thrust ring                 |               |                                                     |
| 25       |          | 1   | · · · Sleeve                      |               |                                                     |
| 26       |          | 1   | · · · Seal                        |               |                                                     |
| 27<br>28 | 858709   | 1   | · · · Compressor wheel Repair kit |               | SEE GROUP 99                                        |
|          |          |     |                                   |               |                                                     |
|          |          |     |                                   |               |                                                     |