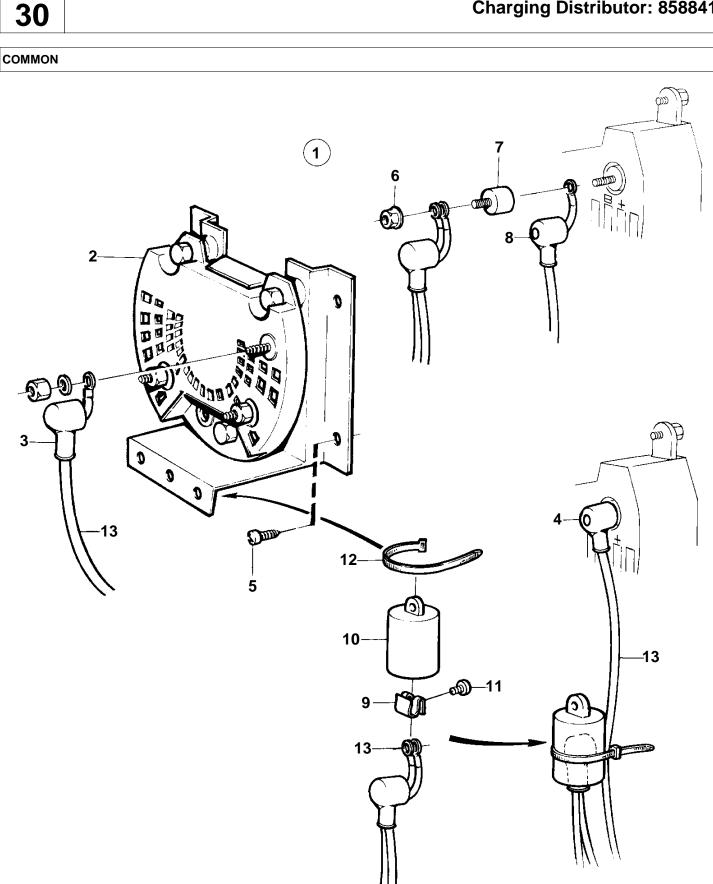

## COMMON

| REF   | PART NO.         | QTY | DESCRIPTION                       | SEE SEC. | NOTES                                                          |
|-------|------------------|-----|-----------------------------------|----------|----------------------------------------------------------------|
| 1     | 858841           | 1   | Charge distributor                |          | REPLACED BY 859499. For charging of 2 batteries For alternator |
|       |                  |     | _                                 |          | 12V 50A.                                                       |
|       |                  |     |                                   |          |                                                                |
| 2     | 0.404.50         | 1   | Charge distributor Protective cap |          |                                                                |
| 3     | 842150           | 3   | Protective cap                    |          |                                                                |
| 5     | 020647           | 1   | Screw                             |          | Not included in later version of kit 858841.                   |
| 6     | 828647<br>945407 | 4   | Flange nut                        |          | Not included in later version of kit 858841.                   |
| 7     | 862330           | 1   | Rubber bushing                    |          |                                                                |
| 8     | 002330           | 1   | Protective cap                    |          |                                                                |
|       |                  | •   |                                   |          |                                                                |
|       |                  |     |                                   |          |                                                                |
|       |                  |     |                                   |          |                                                                |
| 12    |                  | Х   | Strip clamp                       | 124      |                                                                |
| 13    |                  | Х   | Cables and terminals              | 124      |                                                                |
|       |                  |     |                                   |          |                                                                |
|       |                  |     |                                   |          |                                                                |
|       |                  |     |                                   |          |                                                                |
|       |                  |     |                                   |          |                                                                |
|       |                  |     |                                   |          |                                                                |
|       |                  |     |                                   |          |                                                                |
|       |                  |     |                                   |          |                                                                |
|       |                  |     |                                   |          |                                                                |
|       |                  |     |                                   |          |                                                                |
|       |                  |     |                                   |          |                                                                |
|       |                  |     |                                   |          |                                                                |
|       |                  |     |                                   |          |                                                                |
|       |                  |     |                                   |          |                                                                |
|       |                  |     |                                   |          |                                                                |
|       |                  |     |                                   |          |                                                                |
|       |                  |     |                                   |          |                                                                |
|       |                  |     |                                   |          |                                                                |
|       |                  |     |                                   |          |                                                                |
|       |                  |     |                                   |          |                                                                |
|       |                  |     |                                   |          |                                                                |
|       |                  |     |                                   |          |                                                                |
|       |                  |     |                                   |          |                                                                |
|       |                  |     |                                   |          |                                                                |
|       |                  |     |                                   |          |                                                                |
|       |                  |     |                                   |          |                                                                |
|       |                  |     |                                   |          |                                                                |
|       |                  |     |                                   |          |                                                                |
|       |                  |     |                                   |          |                                                                |
|       |                  |     |                                   |          |                                                                |
|       |                  |     |                                   |          |                                                                |
|       |                  |     |                                   |          |                                                                |
|       |                  |     |                                   |          |                                                                |
|       |                  |     |                                   |          |                                                                |
|       |                  |     |                                   |          |                                                                |
|       |                  |     |                                   |          |                                                                |
|       |                  |     |                                   |          |                                                                |
|       |                  |     |                                   |          |                                                                |
|       |                  |     |                                   |          |                                                                |
|       |                  |     |                                   |          |                                                                |
|       |                  |     |                                   |          |                                                                |
|       |                  |     |                                   |          |                                                                |
|       |                  |     |                                   |          |                                                                |
|       |                  |     |                                   |          |                                                                |
|       |                  |     |                                   |          |                                                                |
|       |                  |     |                                   |          |                                                                |
|       |                  |     |                                   |          |                                                                |
| 77466 | 20 - 30 - 365    |     |                                   | c        | 0490 Upd: 09 FEB 2006                                          |