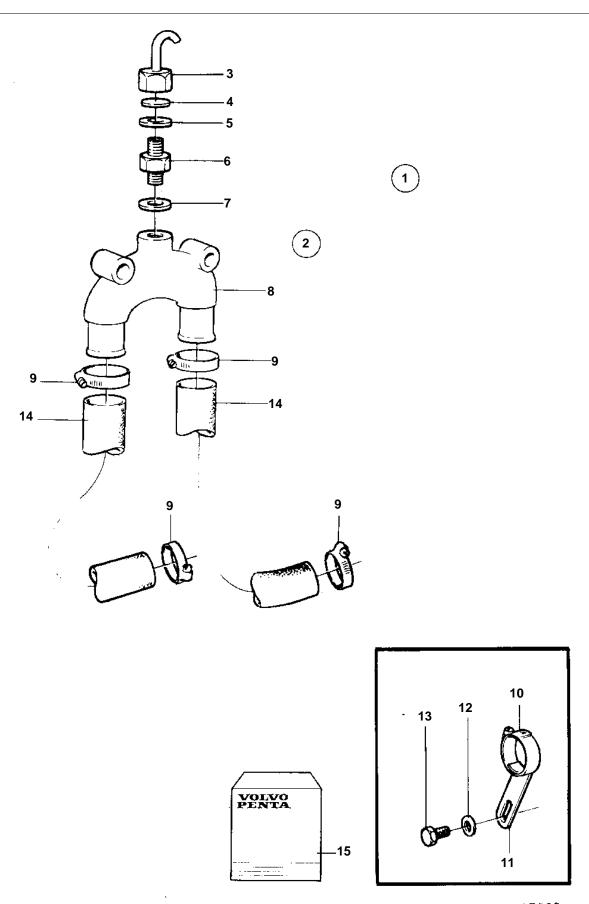

## COMMON

| REF    | PART NO.         | QTY | DESCRIPTION            | NOTES                                            |
|--------|------------------|-----|------------------------|--------------------------------------------------|
| 1      | 858588           |     |                        | NOTEO                                            |
| 2      | 828534           | 1   | Vacuum valve           |                                                  |
| 3      |                  | 1   | · · Upper section      |                                                  |
| 4      |                  | 2   | · · Diaphragm          | Included in overhaul kit Only 1 ea as spare part |
| 5      | 828424           | 2   | · · Gasket             | Included in overhaul kit Only 1 ea as spare part |
| 6      |                  | 1   |                        |                                                  |
| 7      | 947282           | 2   | · · Gasket             | Included in overhaul kit Only 1 ea as spare part |
| 8<br>9 | 828501<br>853548 | 1   | Branch pipe Hose clamp |                                                  |
| 10     | 943473           | 1   | Hose clamp             |                                                  |
| 11     | 843747           | 1   | Anchorage              |                                                  |
| 12     | 960141           | 1   | Anchorage Washer       |                                                  |
| 13     | 940142           | 1   | • Screw                |                                                  |
| 14     | 952972           | Х   | Rubber hose            |                                                  |
| 15     | 875738           | 1   | Repair kit             |                                                  |
|        |                  |     |                        |                                                  |
|        |                  |     |                        |                                                  |
|        |                  |     |                        |                                                  |
|        |                  |     |                        |                                                  |
|        |                  |     |                        |                                                  |
|        |                  |     |                        |                                                  |
|        |                  |     |                        |                                                  |
|        |                  |     |                        |                                                  |
|        |                  |     |                        |                                                  |
|        |                  |     |                        |                                                  |
|        |                  |     |                        |                                                  |
|        |                  |     |                        |                                                  |
|        |                  |     |                        |                                                  |
|        |                  |     |                        |                                                  |
|        |                  |     |                        |                                                  |
|        |                  |     |                        |                                                  |
|        |                  |     |                        |                                                  |
|        |                  |     |                        |                                                  |
|        |                  |     |                        |                                                  |
|        |                  |     |                        |                                                  |
|        |                  |     |                        |                                                  |
|        |                  |     |                        |                                                  |
|        |                  |     |                        |                                                  |
|        |                  |     |                        |                                                  |
|        |                  |     |                        |                                                  |
|        |                  |     |                        |                                                  |
|        |                  |     |                        |                                                  |
|        |                  |     |                        |                                                  |
|        |                  |     |                        |                                                  |
|        |                  |     |                        |                                                  |
|        |                  |     |                        |                                                  |
|        |                  |     |                        |                                                  |
|        |                  |     |                        |                                                  |
|        |                  |     |                        |                                                  |
|        |                  |     |                        |                                                  |
|        |                  |     |                        |                                                  |
|        |                  |     |                        |                                                  |
|        |                  |     |                        |                                                  |
|        |                  |     |                        |                                                  |
|        |                  |     |                        |                                                  |
|        |                  |     |                        |                                                  |
|        |                  |     |                        |                                                  |
|        |                  |     |                        |                                                  |
|        |                  |     |                        |                                                  |
|        |                  |     |                        |                                                  |
|        |                  |     |                        |                                                  |