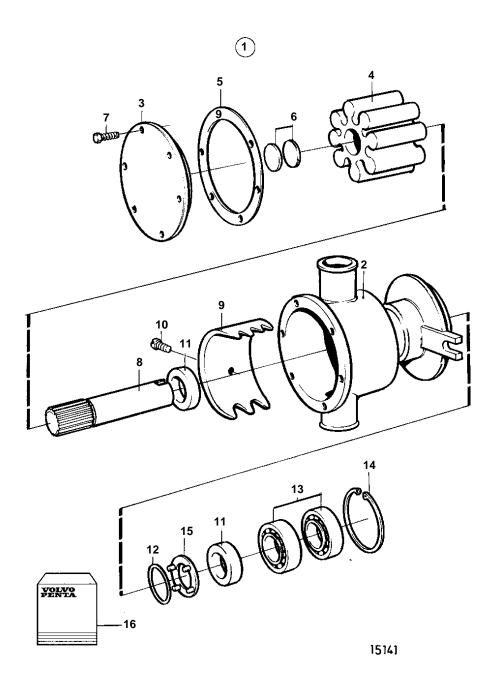

| REF      | PART NO.         | QTY          | DESCRIPTION             |       | NOTES                                               |
|----------|------------------|--------------|-------------------------|-------|-----------------------------------------------------|
| 1        | 860629           | 1            |                         |       |                                                     |
| 2        | 000754           | 1            |                         |       | To almost a discourse of and 186                    |
| 3        | 860751<br>825941 | 1            | Cover     Impeller      | OP    | Included in overhaul kit. Included in impeller kit. |
| 5        | 808275           | 1            | Gasket                  | OF OF | Included in impeller kit.                           |
| 6        | 827019           | 2            |                         |       | Included in impeller kit.                           |
| 7        | 841693           | 6            | Screw                   |       | Included in overhaul kit.                           |
| 8        |                  | 1            | Shaft                   |       | Included in overhaul kit.                           |
| 9        | 827011           | 1            |                         |       | Included in overhaul kit.                           |
| 10       | 808285           | 1            |                         |       | Included in overhaul kit                            |
| 11<br>12 | 827247<br>960166 | 2            | Sealing ring     O-ring |       | Included in overhaul kit Included in overhaul kit   |
| 13       | 11010            | 2            | Ball bearing            |       | Included in overhaul kit                            |
| 14       | 914523           |              | Lock ring               |       | Included in overhaul kit                            |
| 15       | 844580           | <del>.</del> | Support washer          |       | Inoladea in evernadi kit                            |
| 16       | 876088           | 1            | Overhaul kit            |       | SEE GROUP 99                                        |
|          | 875593           | 1            |                         |       |                                                     |
|          |                  |              |                         |       |                                                     |
|          |                  |              |                         |       |                                                     |
|          |                  |              |                         |       |                                                     |
|          |                  |              |                         |       |                                                     |
|          |                  |              |                         |       |                                                     |
|          |                  |              |                         |       |                                                     |
|          |                  |              |                         |       |                                                     |
|          |                  |              |                         |       |                                                     |
|          |                  |              |                         |       |                                                     |
|          |                  |              |                         |       |                                                     |
|          |                  |              |                         |       |                                                     |
|          |                  |              |                         |       |                                                     |
|          |                  |              |                         |       |                                                     |
|          |                  |              |                         |       |                                                     |
|          |                  |              |                         |       |                                                     |
|          |                  |              |                         |       |                                                     |
|          |                  |              |                         |       |                                                     |
|          |                  |              |                         |       |                                                     |
|          |                  |              |                         |       |                                                     |
|          |                  |              |                         |       |                                                     |
|          |                  |              |                         |       |                                                     |
|          |                  |              |                         |       |                                                     |
|          |                  |              |                         |       |                                                     |
|          |                  |              |                         |       |                                                     |
|          |                  |              |                         |       |                                                     |
|          |                  |              |                         |       |                                                     |
|          |                  |              |                         |       |                                                     |
|          |                  |              |                         |       |                                                     |
|          |                  |              |                         |       |                                                     |
|          |                  |              |                         |       |                                                     |
|          |                  |              |                         |       |                                                     |
|          |                  |              |                         |       |                                                     |
|          |                  |              |                         |       |                                                     |
|          |                  |              |                         |       |                                                     |
|          |                  |              |                         |       |                                                     |
|          |                  |              |                         |       |                                                     |
|          |                  |              |                         |       |                                                     |
|          |                  |              |                         |       |                                                     |
|          |                  |              |                         |       |                                                     |
|          |                  |              |                         |       |                                                     |
|          |                  |              |                         |       |                                                     |
|          |                  |              |                         |       |                                                     |
|          |                  |              |                         |       | 1                                                   |
|          |                  |              |                         |       |                                                     |
|          |                  |              |                         |       |                                                     |