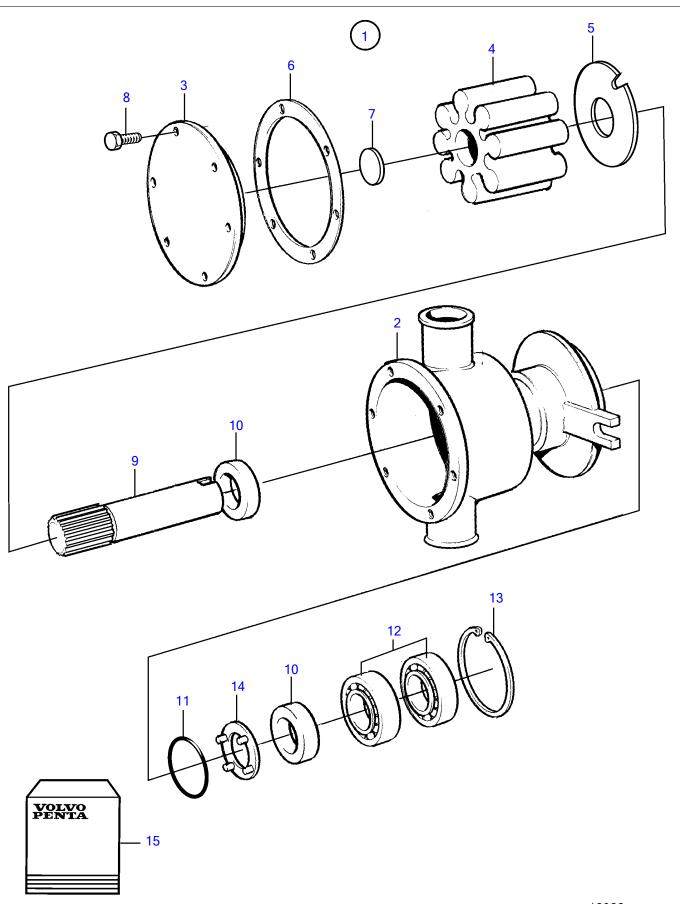

## AD41B

| REF      | PART NO.        | QTY | DESCRIPTION                 | NOTES                                               |
|----------|-----------------|-----|-----------------------------|-----------------------------------------------------|
| 1        | 3583115         | 1   | Sea water pump              |                                                     |
| 2        |                 | 1   | Housing                     |                                                     |
| 3        | 3581617         | 1   | Cardboard tube              | Included in overhaul kit.                           |
| 4        |                 | 1   | • Impeller                  | Included in impeller kit.                           |
| 5        |                 | 1   | Wear plate                  |                                                     |
| 6        | 3581618         | 1   | • O-ring                    | Included in impeller kit.                           |
| 7        | 827019          | 1   | • Washer                    | Included in impeller kit.                           |
| 8        | 841693          |     |                             | Included in overhaul kit.                           |
| 9        | 007047          | 1   | • Shaft                     | Included in overhaul kit.                           |
| 10       | 827247          | 2   | Sealing ring                | Included in overhaul kit.                           |
| 11<br>12 | 960166          | 1   | O-ring     Ball bearing     | Included in overhaul kit. Included in overhaul kit. |
| 13       | 11010<br>914523 | 2   | Snap ring                   | Included in overhaul kit.                           |
| 14       | 844580          | 1   | Shapfing     Support washer | included in overnaul kit.                           |
| 15       | 877373          | 1   | Repair kit                  | See group 99                                        |
| 13       | 3841697         | 1   | Impeller kit                | See group 99                                        |
|          | 3041037         |     | impeller kit                | See group 99                                        |
|          |                 |     |                             |                                                     |
|          |                 |     |                             |                                                     |
|          |                 |     |                             |                                                     |
|          |                 |     |                             |                                                     |
|          |                 |     |                             |                                                     |
| 1        |                 |     |                             |                                                     |
|          |                 |     |                             |                                                     |
|          |                 |     |                             |                                                     |
|          |                 |     |                             |                                                     |
|          |                 |     |                             |                                                     |
|          |                 |     |                             |                                                     |
|          |                 |     |                             |                                                     |
|          |                 |     |                             |                                                     |
|          |                 |     |                             |                                                     |
|          |                 |     |                             |                                                     |
|          |                 |     |                             |                                                     |
|          |                 |     |                             |                                                     |
|          |                 |     |                             |                                                     |
|          |                 |     |                             |                                                     |
|          |                 |     |                             |                                                     |
|          |                 |     |                             |                                                     |
|          |                 |     |                             |                                                     |
|          |                 |     |                             |                                                     |
|          |                 |     |                             |                                                     |
|          |                 |     |                             |                                                     |
|          |                 |     |                             |                                                     |
|          |                 |     |                             |                                                     |
| 1        |                 |     |                             |                                                     |
| 1        |                 |     |                             |                                                     |
| 1        |                 |     |                             |                                                     |
|          |                 |     |                             |                                                     |
| 1        |                 |     |                             |                                                     |
| 1        |                 |     |                             |                                                     |
| 1        |                 |     |                             |                                                     |
| 1        |                 |     |                             |                                                     |
|          |                 |     |                             |                                                     |
| 1        |                 |     |                             |                                                     |
|          |                 |     |                             |                                                     |
| 1        |                 |     |                             |                                                     |
|          |                 |     |                             |                                                     |
|          |                 |     |                             |                                                     |
| 1        |                 |     |                             |                                                     |
|          |                 |     |                             |                                                     |
|          |                 |     |                             |                                                     |
|          |                 |     |                             |                                                     |
|          |                 |     |                             |                                                     |