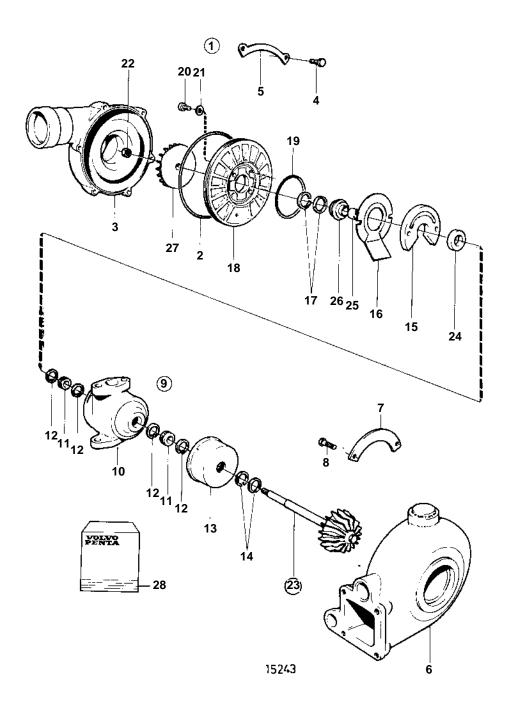

Upd: 21 NOV 2005

| REF      | PART NO. | QTY | DESCRIPTION                       |     | NOTES                                               |
|----------|----------|-----|-----------------------------------|-----|-----------------------------------------------------|
| 1        | 860916   | 1   |                                   |     |                                                     |
| 2        | 838567   | 1   | · O-ring                          |     | Included in overhaul kit.                           |
| 3        | 858661   | 1 8 | Housing     Screw                 |     | Included in overhaul kit.                           |
| 5        | 030001   | 4   |                                   |     | Included in overhaul kit.                           |
| 6        |          |     | Turbine housing                   |     | THORAGO III O COMICAN INIC.                         |
| 7        |          | 3   | · Segment                         |     | Included in overhaul kit.                           |
| 8        | 955293   |     | · Screw                           |     |                                                     |
| 9        |          | 1   |                                   |     |                                                     |
| 10       |          | 1   |                                   |     | The advised and the consequenced 1.54               |
| 11<br>12 |          | 2   | Bushing     Lock ring             |     | Included in overhaul kit. Included in overhaul kit. |
| 13       |          | 1   |                                   |     | included in Overnaul kit.                           |
| 14       |          |     | · · Piston ring                   |     | Included in overhaul kit.                           |
| 15       |          | 1   | · · Thrust bearing                |     | Included in overhaul kit.                           |
| 16       |          | 1   | · · Oil deflector                 |     | Included in overhaul kit.                           |
| 17       |          |     | · · Piston ring                   |     | Included in overhaul kit.                           |
| 18       |          | 1   | · · Cover                         |     | 1 1 1 12 1 113                                      |
| 19<br>20 | 845829   | 1 4 |                                   |     | Included in overhaul kit.                           |
| 21       | 040029   |     | · · Washer                        | + + | Included in overhaul kit.                           |
| 22       |          | 1   |                                   | +   | Included in overhaul kit.                           |
| 23       |          | 1   | · · Rotor kit                     |     |                                                     |
| 24       |          |     | · · · Thrust ring                 |     |                                                     |
| 25       |          | 1   |                                   |     |                                                     |
| 26       |          |     | · · · Seal                        |     |                                                     |
| 27<br>28 | 858709   | 1   | · · · Compressor wheel Repair kit |     | SEE GROUP 99                                        |
|          |          |     |                                   |     |                                                     |
|          |          |     |                                   |     |                                                     |
|          |          |     |                                   |     |                                                     |