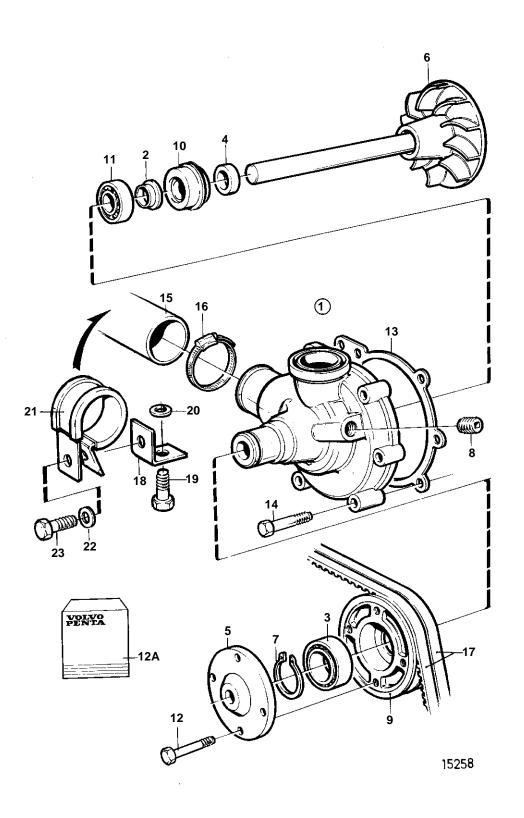

## TMD31D, TAMD31D, AD31D, AD31XD

26

## TMD31D, TAMD31D, AD31D, AD31XD

| REF       | PART NO.           | QTY | DESCRIPTION         | NOTES                                   |
|-----------|--------------------|-----|---------------------|-----------------------------------------|
| 1         | 861303             | 1   |                     |                                         |
| 2         | 70913              | 1   | Deflector           | Included in overhaul kit.               |
| 3         | 181538             | 1   |                     | Included in overhaul kit.               |
| 4         | 421306             | 1   |                     | Included in overhaul kit.               |
| 5         | 860455             | 1   | • Hub               |                                         |
| 6         |                    |     | Shaft               | Included in overhaul kit.               |
| 7         | 914462             | 1   |                     | Included in overhaul kit.               |
| 8         | 479977             | 1   | · Plug              | (952077)                                |
| 9         | 1542235<br>1545283 |     | Pulley Section ring |                                         |
| 10        |                    | 1   |                     | Included in overhaul kit.               |
| 11<br>12  | 1660609<br>946173  | 1   |                     |                                         |
| 12<br>12A | 876560             | 4   |                     | SEE GROUP 99                            |
| 13        | 859027             |     | Gasket              | Included in overhaul kit.               |
| 14        | 947760             |     | Flange screw        |                                         |
| 15        | 861279             | 1   | Hose                | Heat exchanger-expansion tank-water pum |
| 16        | 943477             | 1   |                     |                                         |
| 17        | 966978             | 1   |                     |                                         |
| 18        | 846780             | 1   |                     |                                         |
| 19        |                    | 1   | Screw               | SEE GROUP 22                            |
| 20        | 955894             | 1   |                     |                                         |
| 21        | 952635             |     | Clamp               |                                         |
| 22        | 955893             |     | Washer              |                                         |
| 23        | 968855             | 1   | Flange screw        |                                         |
|           |                    |     |                     |                                         |
|           |                    |     |                     |                                         |
|           |                    |     |                     |                                         |