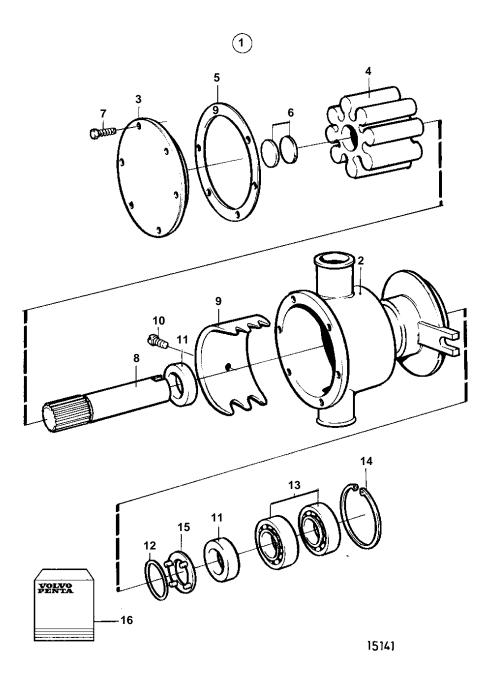

## Sea Water Pump, Components

| REF      | PART NO.         | QTY | DESCRIPTION           |       | NOTES                                                  |
|----------|------------------|-----|-----------------------|-------|--------------------------------------------------------|
| 1        | 860629           | 1   | Sea water pump        |       |                                                        |
| 2        |                  | 1   | Housing               |       |                                                        |
| 3        | 860751           | 1   | Cover                 | ~ ~ ~ | Included in overhaul kit.                              |
| 4<br>5   | 825941           | 1   | Impeller Gasket       | OP    |                                                        |
|          | 808275<br>827019 | 1   | Gasket Sacling weeker |       | Included in impeller kit.<br>Included in impeller kit. |
| 6<br>7   | 827019           | 2   | Sealing washer Screw  |       | Included in impelier kit.                              |
| 8        | 041093           | 1   |                       |       | Included in overhaul kit.                              |
| 9        | 827011           | 1   |                       |       | Included in overhaul kit.                              |
| 10       | 808285           | 1   |                       |       | Included in overhaul kit.                              |
| 11       | 827247           | 2   |                       |       | Included in overhaul kit.                              |
| 12       | 960166           |     | • O-ring              |       | Included in overhaul kit.                              |
| 13       | 11010            | 2   | Ball bearing          |       | Included in overhaul kit.                              |
| 14       | 914523           | 1   | Lock ring             |       | Included in overhaul kit.                              |
| 15       | 844580           | 1   |                       |       |                                                        |
| 16       | 876088           | 1   | Overhaul kit          |       | SEE GROUP 99                                           |
|          | 875593           | 1   | Impeller kit          |       |                                                        |
|          |                  |     |                       |       |                                                        |
| 77 4 6 5 | 10 00            |     |                       |       |                                                        |
| /7466    | 10 - 26 - 556    |     | 15141                 |       | Upd: 21 NOV 2005                                       |