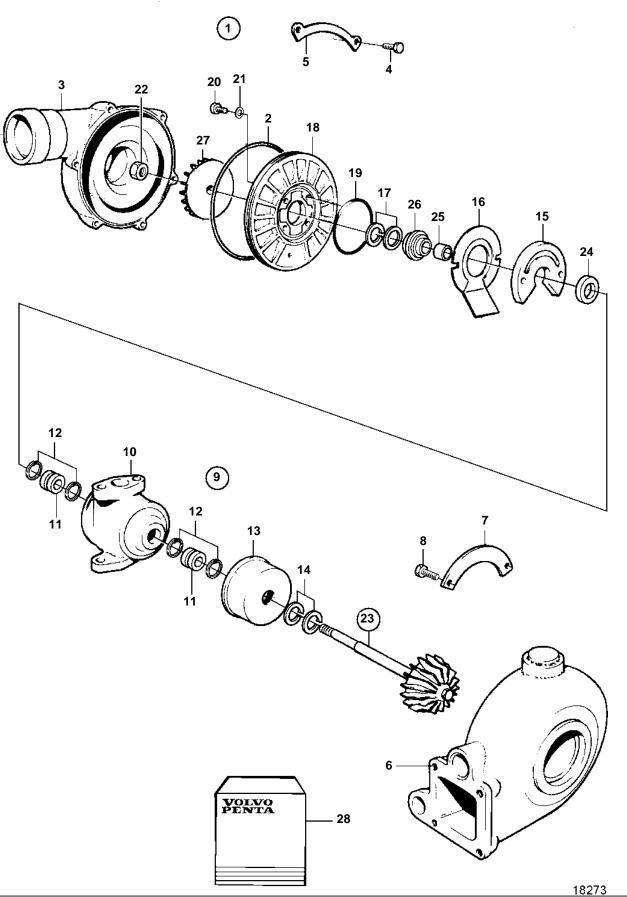

| 3                                                                                                                                                                                                                                                                                                                                                                                                                                                                                                                                                                                                                                                                                                                                                                                                                                                                                                                                                                                                                                                                                                                                                                                                                                                                                                                                                                                                                                                                                                                                                                 | Exchange unit Included in overhaul kit.  (858661). Included in overhaul kit. Included in overhaul kit.  Included in overhaul kit.  Included in overhaul kit. Included in overhaul kit. Included in overhaul kit. Included in overhaul kit. Included in overhaul kit. Included in overhaul kit. Included in overhaul kit. Included in overhaul kit. Included in overhaul kit. Included in overhaul kit. See Group 99                                      |
|-------------------------------------------------------------------------------------------------------------------------------------------------------------------------------------------------------------------------------------------------------------------------------------------------------------------------------------------------------------------------------------------------------------------------------------------------------------------------------------------------------------------------------------------------------------------------------------------------------------------------------------------------------------------------------------------------------------------------------------------------------------------------------------------------------------------------------------------------------------------------------------------------------------------------------------------------------------------------------------------------------------------------------------------------------------------------------------------------------------------------------------------------------------------------------------------------------------------------------------------------------------------------------------------------------------------------------------------------------------------------------------------------------------------------------------------------------------------------------------------------------------------------------------------------------------------|----------------------------------------------------------------------------------------------------------------------------------------------------------------------------------------------------------------------------------------------------------------------------------------------------------------------------------------------------------------------------------------------------------------------------------------------------------|
| 2   838567   1   O-ring   Included in over   3   1   Housing                                                                                                                                                                                                                                                                                                                                                                                                                                                                                                                                                                                                                                                                                                                                                                                                                                                                                                                                                                                                                                                                                                                                                                                                                                                                                                                                                                                                                                                                                                      | Included in overhaul kit.  (858661). Included in overhaul kit.  Included in overhaul kit. |
| 1                                                                                                                                                                                                                                                                                                                                                                                                                                                                                                                                                                                                                                                                                                                                                                                                                                                                                                                                                                                                                                                                                                                                                                                                                                                                                                                                                                                                                                                                                                                                                                 | (858661). Included in overhaul kit.                                          |
| 4         955270         8         Screw         (858661). Included           5         4         Segment         Included in over           6         1         Turbine housing         Included in over           7         3         Segment         Included in over           8         955293         6         Screw           9         1         Rotor unit         1           10         1         - Bearing housing         Included in over           12         4         - Lock ring         Included in over           13         1         - Heat shield         Included in over           14         2         - Piston ring         Included in over           16         1         - Oil deflector         Included in over           17         1         - Piston ring         Included in over           18         1         - Cover         Included in over           20         4         - Screw         Included in over           21         4         - Washer         Included in over           22         1         - Nut         Included in over           23         1         - Shaft         Included in over                                                                                                                                                                                                                                                                                                                                                                                                             | Included in overhaul kit.                                                                 |
| 5         4         Segment         Included in over           6         1         Turbine housing         Included in over           7         3         Segment         Included in over           8         955293         6         Screw         Screw           9         1         Rotor unit         Included in over           10         1         -         Bearing housing         Included in over           11         2         -         Bushing         Included in over           12         4         -         Lock ring         Included in over           13         1         -         Heat shield         Included in over           14         2         -         Piston ring         Included in over           15         1         -         Bearing         Included in over           16         1         -         Oil deflector         Included in over           17         1         -         Piston ring         Included in over           18         1         -         Cover         Included in over           20         4         -         Screw         Included in over           21         4 <t< td=""><td>Included in overhaul kit.  Included in overhaul kit.</td></t<> | Included in overhaul kit.                                                                 |
| 6         1         Turbine housing           7         3         Segment         Included in over           8         955293         6         Screw         9           9         1         Rotor unit         1           10         1         · Bearing housing         Included in over           11         2         · Bushing         Included in over           12         4         · Lock ring         Included in over           13         1         · Heat shield         Included in over           14         2         · Piston ring         Included in over           15         1         · Bearing         Included in over           16         1         · Oil deflector         Included in over           17         1         · Piston ring         Included in over           18         1         · Cover         Included in over           19         1         · O-ring         Included in over           20         4         · Screw         Included in over           21         4         · Washer         Included in over           22         1         · Nut         Included in over           23         1 <td>Included in overhaul kit.  Included in overhaul kit.</td>                                                                 | Included in overhaul kit.                                                                                                                       |
| 7   3   Segment   Included in over                                                                                                                                                                                                                                                                                                                                                                                                                                                                                                                                                                                                                                                                                                                                                                                                                                                                                                                                                                                                                                                                                                                                                                                                                                                                                                                                                                                                                                                                                                                                | Included in overhaul kit.                                                                                                                                                                                      |
| 8         955293         6         Screw           9         1         Rotor unit           10         1         Bearing housing           11         2         Bushing         Included in over           12         4         Lock ring         Included in over           13         1         Heat shield         Included in over           14         2         Piston ring         Included in over           15         1         Bearing         Included in over           16         1         Oil deflector         Included in over           17         1         Piston ring         Included in over           18         1         Cover         Included in over           19         1         O-ring         Included in over           20         4         Screw         Included in over           21         4         Washer         Included in over           22         1         Nut         Included in over           23         1         Shaft           24         1         - Thrust ring           25         1         - Seal           27         1         - Compressor wheel                                                                                                                                                                                                                                                                                                                                                                                                                                              | Included in overhaul kit.                                                                                                                                                                                      |
| 9         1         Rotor unit           10         1         Bearing housing           11         2         Bushing         Included in over           12         4         Lock ring         Included in over           13         1         Heat shield         Included in over           14         2         Piston ring         Included in over           15         1         Bearing         Included in over           16         1         Oil deflector         Included in over           17         1         Piston ring         Included in over           18         1         Cover         Included in over           19         1         O-ring         Included in over           20         4         Screw         Included in over           21         4         Washer         Included in over           23         1         Nut         Included in over           23         1         Shaft           24         1         - Thrust ring           25         1         - Sleeve           26         1         - Seal           27         1         - Compressor wheel           28<                                                                                                                                                                                                                                                                                                                                                                                                                                           | Included in overhaul kit.  Included in overhaul kit. Included in overhaul kit. Included in overhaul kit. Included in overhaul kit. Included in overhaul kit. Included in overhaul kit. Included in overhaul kit. Included in overhaul kit.                                                                                                                                                                                                               |
| 10                                                                                                                                                                                                                                                                                                                                                                                                                                                                                                                                                                                                                                                                                                                                                                                                                                                                                                                                                                                                                                                                                                                                                                                                                                                                                                                                                                                                                                                                                                                                                                | Included in overhaul kit.  Included in overhaul kit. Included in overhaul kit. Included in overhaul kit. Included in overhaul kit. Included in overhaul kit. Included in overhaul kit. Included in overhaul kit. Included in overhaul kit.                                                                                                                                                                                                               |
| 11       2 · · Bushing       Included in over         12       4 · · Lock ring       Included in over         13       1 · · Heat shield       Included in over         14       2 · · Piston ring       Included in over         15       1 · · Bearing       Included in over         16       1 · · Oil deflector       Included in over         17       1 · · Piston ring       Included in over         18       1 · · Cover       Included in over         20       4 · · Screw       Included in over         20       4 · · Screw       Included in over         21       4 · · Washer       Included in over         22       1 · · · Nut       Included in over         23       1 · · · Shaft       Included in over         24       1 · · · Thrust ring       Included in over         25       1 · · · Sleeve       Included in over         26       1 · · · Seal       Included in over         28       3827366       1 · · · Repair kit                                                                                                                                                                                                                                                                                                                                                                                                                                                                                                                                                                                                        | Included in overhaul kit.  Included in overhaul kit. Included in overhaul kit. Included in overhaul kit. Included in overhaul kit. Included in overhaul kit. Included in overhaul kit. Included in overhaul kit. Included in overhaul kit.                                                                                                                                                                                                               |
| 12       4       · Lock ring       Included in over         13       1       · Heat shield       Included in over         14       2       · Piston ring       Included in over         15       1       · Bearing       Included in over         16       1       · Oil deflector       Included in over         17       1       · Piston ring       Included in over         18       1       · Cover       Included in over         20       4       · Screw       Included in over         20       4       · Screw       Included in over         21       4       · Washer       Included in over         22       1       · Nut       Included in over         23       1       · Shaft       Included in over         24       1       · Thrust ring       Included in over         25       1       · Seal       Included in over         26       1       · Seal       Included in over         28       3827366       1       · Repair kit                                                                                                                                                                                                                                                                                                                                                                                                                                                                                                                                                                                                            | Included in overhaul kit.                                                                                                                                                                                                                                          |
| 14       2 · · Piston ring       Included in over         15       1 · · Bearing       Included in over         16       1 · · Oil deflector       Included in over         17       1 · · Piston ring       Included in over         18       1 · · Cover       Included in over         20       4 · · Screw       Included in over         21       4 · · Washer       Included in over         22       1 · · Nut       Included in over         23       1 · · Shaft       Included in over         24       1 · · · Shaft       Included in over         25       1 · · · Sleeve       Included in over         26       1 · · · Seal       Included in over         28       3827366       1 · · · Repair kit                                                                                                                                                                                                                                                                                                                                                                                                                                                                                                                                                                                                                                                                                                                                                                                                                                              | Included in overhaul kit.                                                                                                                                                                                                                                                                    |
| 15       1 · · · Bearing       Included in over         16       1 · · · Oil deflector       Included in over         17       1 · · · Piston ring       Included in over         18       1 · · · Cover       Included in over         19       1 · · · O-ring       Included in over         20       4 · · · Screw       Included in over         21       4 · · · Washer       Included in over         22       1 · · · Nut       Included in over         23       1 · · · Shaft       Included in over         24       1 · · · Shaft       Included in over         25       1 · · · Sleeve       Included in over         26       1 · · · · Seal       Included in over         28       3827366       1 · · · · Repair kit                                                                                                                                                                                                                                                                                                                                                                                                                                                                                                                                                                                                                                                                                                                                                                                                                             | Included in overhaul kit.                                                                                                                                                                                                                                                                    |
| 16       1 · · · Oil deflector       Included in over         17       1 · · · Piston ring       Included in over         18       1 · · · Cover       Included in over         19       1 · · · O-ring       Included in over         20       4 · · · Screw       Included in over         21       4 · · · Washer       Included in over         22       1 · · · Nut       Included in over         23       1 · · · Shaft       Included in over         24       1 · · · Shaft       Included in over         25       1 · · · Sleeve       Included in over         26       1 · · · Seal       Included in over         27       1 · · · Compressor wheel       Included in over         28       3827366       1 · · · Repair kit                                                                                                                                                                                                                                                                                                                                                                                                                                                                                                                                                                                                                                                                                                                                                                                                                        | Included in overhaul kit.                                                                                                                                                                                                                                                                                                                        |
| 17       1 · · · Piston ring       Included in over         18       1 · · · Cover       Included in over         19       1 · · O-ring       Included in over         20       4 · · · Screw       Included in over         21       4 · · Washer       Included in over         22       1 · · · Nut       Included in over         23       1 · · · Shaft       Included in over         24       1 · · · Thrust ring       Included in over         25       1 · · · Sleeve       Included in over         26       1 · · · Seal       Included in over         27       1 · · · Seal       Included in over         28       3827366       1 · · · Repair kit                                                                                                                                                                                                                                                                                                                                                                                                                                                                                                                                                                                                                                                                                                                                                                                                                                                                                                | Included in overhaul kit.  Included in overhaul kit.  Included in overhaul kit.  Included in overhaul kit.                                                                                                                                                                                                                                                                                                                                               |
| 18       1 · · · Cover         19       1 · · · O-ring       Included in over         20       4 · · · Screw       Included in over         21       4 · · · Washer       Included in over         22       1 · · · Nut       Included in over         23       1 · · · Shaft       Included in over         24       1 · · · · Thrust ring       Included in over         25       1 · · · · Sleeve       Included in over         26       1 · · · · Seal       Included in over         27       1 · · · · Seal       Included in over         28       3827366       1 · · · · Repair kit                                                                                                                                                                                                                                                                                                                                                                                                                                                                                                                                                                                                                                                                                                                                                                                                                                                                                                                                                                     | Included in overhaul kit. Included in overhaul kit. Included in overhaul kit.                                                                                                                                                                                                                                                                                                                                                                            |
| 19       1 · · · O-ring       Included in over         20       4 · · · Screw       Included in over         21       4 · · · Washer       Included in over         22       1 · · · Nut       Included in over         23       1 · · · Shaft       Included in over         24       1 · · · Thrust ring       Included in over         25       1 · · · · Sleeve       Included in over         26       1 · · · · Seal       Included in over         27       1 · · · · Seal       Included in over         28       3827366       1 · · · · Repair kit                                                                                                                                                                                                                                                                                                                                                                                                                                                                                                                                                                                                                                                                                                                                                                                                                                                                                                                                                                                                      | Included in overhaul kit.  Included in overhaul kit.                                                                                                                                                                                                                                                                                                                                                                                                     |
| 20       4 · · · Screw       Included in over         21       4 · · Washer       Included in over         22       1 · · · Nut       Included in over         23       1 · · · Shaft       Included in over         24       1 · · · Thrust ring       Included in over         25       1 · · · Sleeve       Included in over         26       1 · · · Seal       Included in over         27       1 · · · Seal       Included in over         28       3827366       1 · · · Repair kit                                                                                                                                                                                                                                                                                                                                                                                                                                                                                                                                                                                                                                                                                                                                                                                                                                                                                                                                                                                                                                                                       | Included in overhaul kit.  Included in overhaul kit.                                                                                                                                                                                                                                                                                                                                                                                                     |
| 21       4       • Washer         22       1       • Nut       Included in over         23       1       • Shaft         24       1       • Thrust ring         25       1       • Sleeve         26       1       • Seal         27       1       • Compressor wheel         28       3827366       1       • Repair kit                                                                                                                                                                                                                                                                                                                                                                                                                                                                                                                                                                                                                                                                                                                                                                                                                                                                                                                                                                                                                                                                                                                                                                                                                                         | Included in overhaul kit.                                                                                                                                                                                                                                                                                                                                                                                                                                |
| 22       1 · · · Nut       Included in over         23       1 · · · Shaft       Included in over         24       1 · · · Thrust ring       Included in over         25       1 · · · Sleeve       Included in over         26       1 · · · Seal       Included in over         27       1 · · · Seal       Included in over         28       3827366       1 · · · Repair kit                                                                                                                                                                                                                                                                                                                                                                                                                                                                                                                                                                                                                                                                                                                                                                                                                                                                                                                                                                                                                                                                                                                                                                                  |                                                                                                                                                                                                                                                                                                                                                                                                                                                          |
| 23       1 · · · Shaft         24       1 · · · Thrust ring         25       1 · · · Sleeve         26       1 · · · Seal         27       1 · · · Compressor wheel         28       3827366       1 · · · Repair kit                                                                                                                                                                                                                                                                                                                                                                                                                                                                                                                                                                                                                                                                                                                                                                                                                                                                                                                                                                                                                                                                                                                                                                                                                                                                                                                                             |                                                                                                                                                                                                                                                                                                                                                                                                                                                          |
| 24     1 · · · Thrust ring       25     1 · · · Sleeve       26     1 · · · Seal       27     1 · · · Compressor wheel       28     3827366       1 · · · Repair kit                                                                                                                                                                                                                                                                                                                                                                                                                                                                                                                                                                                                                                                                                                                                                                                                                                                                                                                                                                                                                                                                                                                                                                                                                                                                                                                                                                                              | SEE GROUP 99                                                                                                                                                                                                                                                                                                                                                                                                                                             |
| 25       1 · · · · Sleeve         26       1 · · · · Seal         27       1 · · · Compressor wheel         28       3827366       1 · · · · Repair kit                                                                                                                                                                                                                                                                                                                                                                                                                                                                                                                                                                                                                                                                                                                                                                                                                                                                                                                                                                                                                                                                                                                                                                                                                                                                                                                                                                                                           | SEE GROUP 99                                                                                                                                                                                                                                                                                                                                                                                                                                             |
| 27         1         • • • Compressor wheel           28         3827366         1         • • • Repair kit                                                                                                                                                                                                                                                                                                                                                                                                                                                                                                                                                                                                                                                                                                                                                                                                                                                                                                                                                                                                                                                                                                                                                                                                                                                                                                                                                                                                                                                       | SEE GROUP 99                                                                                                                                                                                                                                                                                                                                                                                                                                             |
| 28 3827366 1 · · · Repair kit                                                                                                                                                                                                                                                                                                                                                                                                                                                                                                                                                                                                                                                                                                                                                                                                                                                                                                                                                                                                                                                                                                                                                                                                                                                                                                                                                                                                                                                                                                                                     | SEE GROUP 99                                                                                                                                                                                                                                                                                                                                                                                                                                             |
| 28   3827366   1   Repair kit                                                                                                                                                                                                                                                                                                                                                                                                                                                                                                                                                                                                                                                                                                                                                                                                                                                                                                                                                                                                                                                                                                                                                                                                                                                                                                                                                                                                                                                                                                                                     | SEE GROUP 99                                                                                                                                                                                                                                                                                                                                                                                                                                             |
| 861501 1 Repair kit SEE GROUP 99                                                                                                                                                                                                                                                                                                                                                                                                                                                                                                                                                                                                                                                                                                                                                                                                                                                                                                                                                                                                                                                                                                                                                                                                                                                                                                                                                                                                                                                                                                                                  | SEE GROUP 99                                                                                                                                                                                                                                                                                                                                                                                                                                             |
|                                                                                                                                                                                                                                                                                                                                                                                                                                                                                                                                                                                                                                                                                                                                                                                                                                                                                                                                                                                                                                                                                                                                                                                                                                                                                                                                                                                                                                                                                                                                                                   |                                                                                                                                                                                                                                                                                                                                                                                                                                                          |
|                                                                                                                                                                                                                                                                                                                                                                                                                                                                                                                                                                                                                                                                                                                                                                                                                                                                                                                                                                                                                                                                                                                                                                                                                                                                                                                                                                                                                                                                                                                                                                   |                                                                                                                                                                                                                                                                                                                                                                                                                                                          |

7742700 - 25 - 1697 18273 Upd: 29 JUN 2006