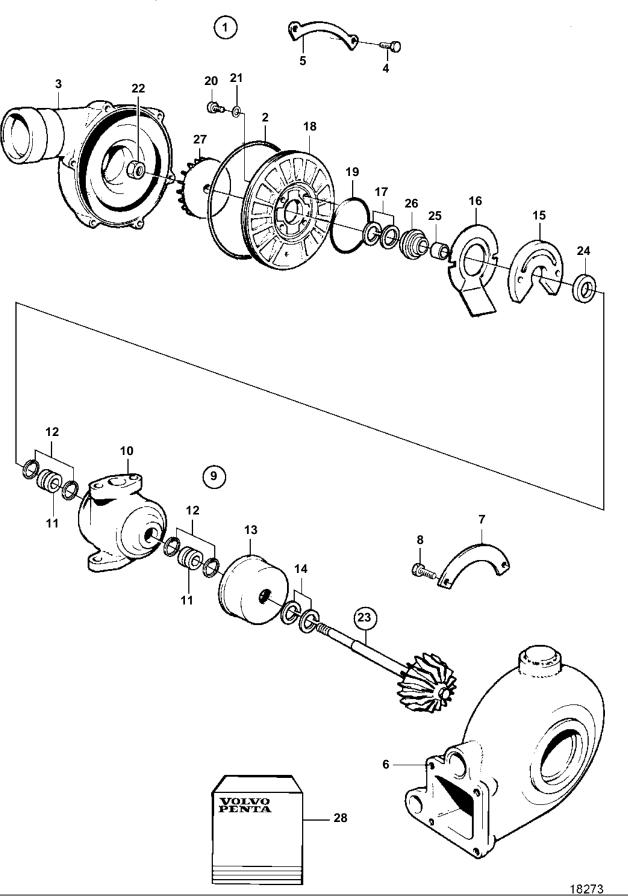

| REF PART       |     | QTY | DESCRIPTION                 | NOTES                                                         |
|----------------|-----|-----|-----------------------------|---------------------------------------------------------------|
|                | 916 |     | Turbocharger                |                                                               |
| 2 838          | 567 | 1   | · O-ring                    | Included in overhaul kit.                                     |
| 3              | 070 |     | - Housing                   | (050CC4) Included in example of hit                           |
| 4 955<br>5     | 270 |     | - Screw - Segment           | (858661). Included in overhaul kit. Included in overhaul kit. |
| 6              |     |     | Turbine housing             | included in overriadi kit.                                    |
| 7              |     | 3   | Segment                     | Included in overhaul kit.                                     |
| 8 955          | 293 | 6   | · Screw                     | morada m overnadi kili                                        |
| 9              |     |     | · Rotor unit                |                                                               |
| 10             |     | 1   | · · Bearing housing         |                                                               |
| 11             |     | 2   | · · Bushing                 | Included in overhaul kit.                                     |
| 12             |     | 4   | · · Lock ring               | Included in overhaul kit.                                     |
| 13             |     | 1   | · · Heat shield             |                                                               |
| 14             |     | 2   | · · Piston ring             | Included in overhaul kit.                                     |
| 15             |     | 1   | · · Thrust bearing          | Included in overhaul kit.                                     |
| 16             |     |     |                             | Included in overhaul kit.                                     |
| 17<br>18       |     | 1   | · · Piston ring · · Cover   | Included in overhaul kit.                                     |
| 19             |     |     | · · O-ring                  | Included in overhaul kit.                                     |
| 20 845         | 829 | 4   | · · Screw                   | moladed in Overriaul Kit.                                     |
| 21             | 525 |     | · · Washer                  | Included in overhaul kit.                                     |
| 22             |     | 1   | · · Nut                     | Included in overhaul kit.                                     |
| 23             |     | 1   | · · Shaft                   |                                                               |
| 24             |     | 1   | · · · Thrust ring           |                                                               |
| 25             |     | 1   | · · · Sleeve                |                                                               |
| 26             |     |     | · · · Seal                  |                                                               |
| 27             |     | 1   |                             |                                                               |
| 28 3827<br>861 |     | 1   | · · · Repair kit Repair kit | SEE GROUP 99                                                  |
|                |     |     |                             |                                                               |