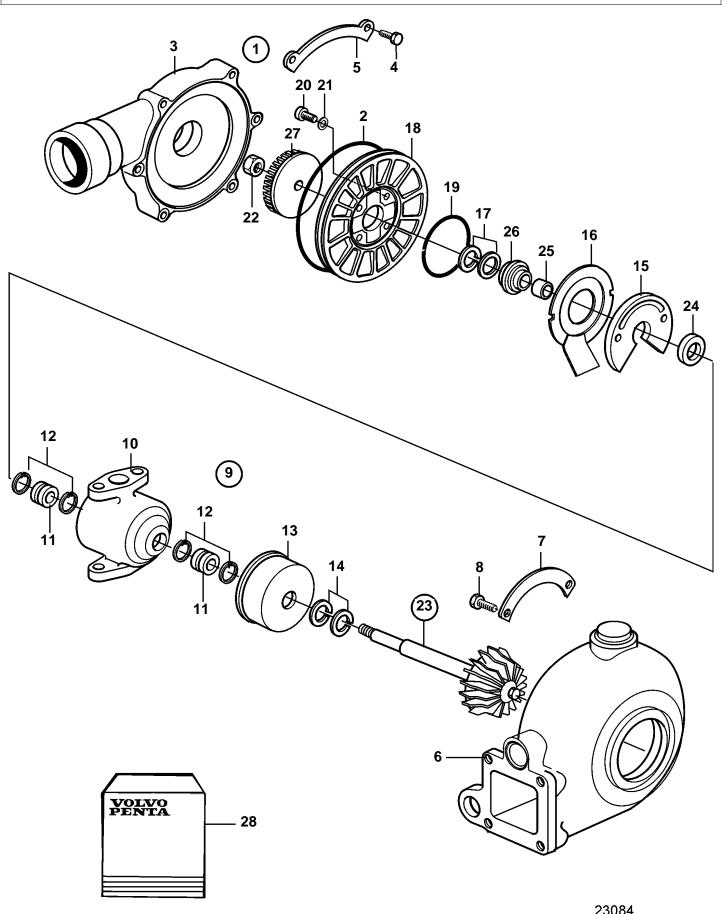

| REF    | PART NO. | QTY | DESCRIPTION             | NOTES                                                         |
|--------|----------|-----|-------------------------|---------------------------------------------------------------|
| 1      | 3581528  |     | Turbo                   |                                                               |
|        | 3802082  | 1   |                         | Exchange unit                                                 |
| 2      | 838567   | 1   |                         | Included in overhaul kit.                                     |
| 3      | 055070   | 1   | • Housing               | (050004) In altitude di in accomb accidità                    |
| 4      | 955270   |     | - Screw                 | (858661). Included in overhaul kit. Included in overhaul kit. |
| 5<br>6 |          | 4   | Segment Turbine housing | included in overnaul kit.                                     |
| 7      |          | 1   | Segment                 | Included in overhaul kit.                                     |
| 8      | 955293   | 5   | • Screw                 | included in overriadi kit.                                    |
| 9      | 955295   | 1   | Rotor unit              |                                                               |
| 10     |          |     | Bearing housing         |                                                               |
| 11     |          | 2   | · · Bushing             | Included in overhaul kit.                                     |
| 12     |          | 4   | · · Lock ring           | Included in overhaul kit.                                     |
| 13     |          | 1   | · · Heat shield         | morado in overnadi ida                                        |
| 14     |          | 2   | · · Piston ring         | Included in overhaul kit.                                     |
| 15     |          | 1   | · · Thrust bearing      | Included in overhaul kit.                                     |
| 16     |          | 1   | · · Oil deflector       | Included in overhaul kit.                                     |
| 17     |          |     | · · Piston ring         | Included in overhaul kit.                                     |
| 18     |          | 1   | · · Cover               |                                                               |
| 19     |          | 1   | · · O-ring              | Included in overhaul kit.                                     |
| 20     | 845829   | 4   | · · Screw               |                                                               |
| 21     |          |     | · · Washer              | Included in overhaul kit.                                     |
| 22     |          |     | · · Nut                 | Included in overhaul kit.                                     |
| 23     |          | 1   |                         |                                                               |
| 24     |          | 1   | · · · Thrust ring       |                                                               |
| 25     |          | 1   | · · · Sleeve            |                                                               |
| 26     |          | 1   | · · · Seal              |                                                               |
| 27     |          |     | · · · Compressor wheel  |                                                               |
| 28     | 3827366  | 1   | · · · Repair kit        |                                                               |
|        | 861501   | 1   | Repair kit              |                                                               |
|        |          |     |                         |                                                               |
|        |          |     |                         |                                                               |