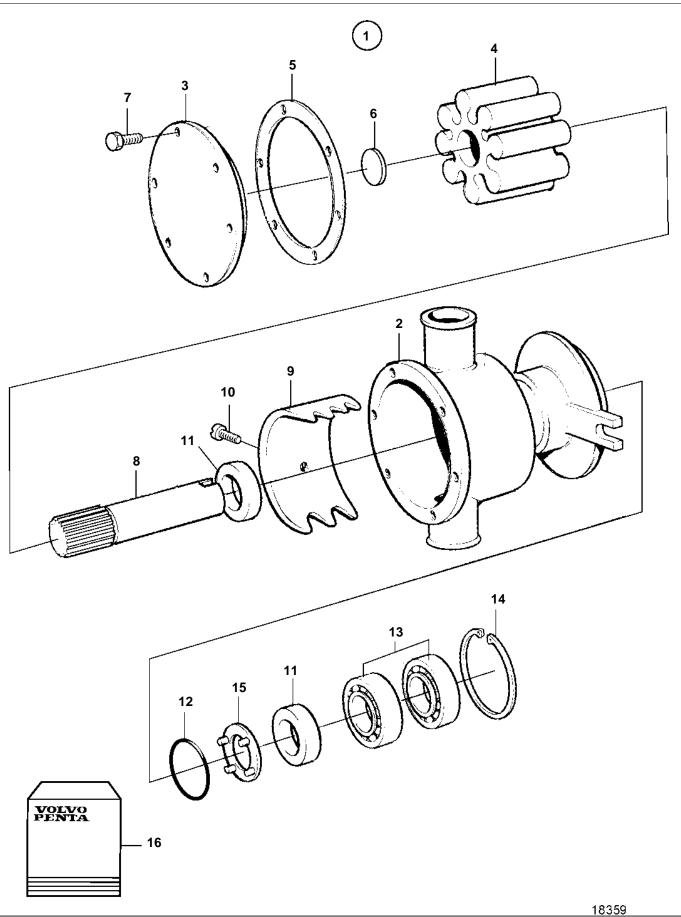

Upd: 29 JUN 2006 18359 7742700 - 26 - 2768

| REF PART NO.  1 861198 2 3 860751 4 5 861199 6 827019 7 841693 8 9 827011 10 808285 11 827247 12 960166 13 11010 14 914523 15 844580 16 877373 3841697            | 8 1<br>1 1<br>1 1<br>9 1<br>9 1<br>3 6<br>1 1<br>1 1<br>5 1<br>7 2<br>6 1<br>0 2<br>3 1                                                             | <ul> <li>Housing</li> <li>Cover</li> <li>Impeller</li> <li>Gasket</li> <li>Sealing washer</li> <li>Screw</li> <li>Shaft</li> <li>Cam</li> <li>Screw</li> </ul>                       | Included in overhaul kit Included in impeller kit. Included in impeller kit. Included in overhaul kit |
|-------------------------------------------------------------------------------------------------------------------------------------------------------------------|-----------------------------------------------------------------------------------------------------------------------------------------------------|--------------------------------------------------------------------------------------------------------------------------------------------------------------------------------------|--------------------------------------------------------------------------------------------------------------------------------------------------------------------------------------------------------------------------------------------------------------------------------------|
| 2<br>3 860751<br>4<br>5 861199<br>6 827019<br>7 841693<br>8<br>9 827011<br>10 808285<br>11 827247<br>12 960166<br>13 11010<br>14 914523<br>15 844580<br>16 877373 | 1<br>1 1<br>9 1<br>9 1<br>3 6<br>1 1<br>1 1<br>5 1<br>7 2<br>6 1<br>0 2<br>3 1                                                                      | <ul> <li>Housing</li> <li>Cover</li> <li>Impeller</li> <li>Gasket</li> <li>Sealing washer</li> <li>Screw</li> <li>Shaft</li> <li>Cam</li> <li>Screw</li> <li>Sealing ring</li> </ul> | Included in impeller kit. Included in impeller kit. Included in overhaul kit                                                                                                     |
| 3 860751<br>4 5 861199<br>6 827019<br>7 841693<br>8 9 827011<br>10 808285<br>11 827247<br>12 960166<br>13 11010<br>14 914523<br>15 844580<br>16 877373            | 1     1       9     1       9     1       3     6       1     1       5     1       7     2       6     1       0     2       3     1       0     1 | <ul> <li>Cover</li> <li>Impeller</li> <li>Gasket</li> <li>Sealing washer</li> <li>Screw</li> <li>Shaft</li> <li>Cam</li> <li>Screw</li> <li>Sealing ring</li> </ul>                  | Included in impeller kit. Included in impeller kit. Included in overhaul kit                                                                                                     |
| 4                                                                                                                                                                 | 1 9 1 9 1 3 6 1 1 1 5 1 7 2 6 1 1 0 2 3 1 0 1                                                                                                       | <ul> <li>Impeller</li> <li>Gasket</li> <li>Sealing washer</li> <li>Screw</li> <li>Shaft</li> <li>Cam</li> <li>Screw</li> <li>Sealing ring</li> </ul>                                 | Included in impeller kit. Included in impeller kit. Included in overhaul kit                                                                                                     |
| 5 861199 6 827019 7 841693 8 9 827011 10 808285 11 827247 12 960166 13 11010 14 914523 15 844580 16 877373                                                        | 9 1<br>9 1<br>3 6<br>1 1<br>1 1<br>5 1<br>7 2<br>6 1<br>0 2<br>3 1                                                                                  | <ul> <li>Gasket</li> <li>Sealing washer</li> <li>Screw</li> <li>Shaft</li> <li>Cam</li> <li>Screw</li> <li>Sealing ring</li> </ul>                                                   | Included in impeller kit.  Included in overhaul kit                                                                                                                              |
| 6 827019 7 841693 8 9 827011 10 808285 11 827247 12 960166 13 11010 14 914523 15 844580 16 877373                                                                 | 9 1<br>3 6<br>1<br>1 1<br>5 1<br>7 2<br>6 1<br>0 2<br>3 1<br>0 1                                                                                    | <ul> <li>Sealing washer</li> <li>Screw</li> <li>Shaft</li> <li>Cam</li> <li>Screw</li> <li>Sealing ring</li> </ul>                                                                   | Included in overhaul ki<br>Included in overhaul ki<br>Included in overhaul ki<br>Included in overhaul ki<br>Included in overhaul ki                                                                                                                                                  |
| 7 841693<br>8 9 827011<br>10 808285<br>11 827247<br>12 960166<br>13 11010<br>14 914523<br>15 844580<br>16 877373                                                  | 3 6<br>1<br>1 1<br>5 1<br>7 2<br>6 1<br>0 2<br>3 1<br>0 1                                                                                           | <ul><li>Screw</li><li>Shaft</li><li>Cam</li><li>Screw</li><li>Sealing ring</li></ul>                                                                                                 | Included in overhaul ki Included in overhaul ki Included in overhaul ki Included in overhaul ki                                                                                                                                                                                      |
| 8 9 827011<br>10 808285<br>11 827247<br>12 960166<br>13 11010<br>14 914523<br>15 844580<br>16 877373                                                              | 1<br>1 1<br>5 1<br>7 2<br>6 1<br>0 2<br>3 1<br>0 1                                                                                                  | <ul><li>Shaft</li><li>Cam</li><li>Screw</li><li>Sealing ring</li></ul>                                                                                                               | Included in overhaul ki Included in overhaul ki Included in overhaul ki Included in overhaul ki                                                                                                                                                                                      |
| 9 827011<br>10 808285<br>11 827247<br>12 960166<br>13 11010<br>14 914523<br>15 844580<br>16 877373                                                                | 1 1<br>5 1<br>7 2<br>6 1<br>0 2<br>3 1<br>0 1                                                                                                       | Cam     Screw     Sealing ring                                                                                                                                                       | Included in overhaul k<br>Included in overhaul k<br>Included in overhaul k                                                                                                                                                                                                           |
| 10 808285<br>11 827247<br>12 960166<br>13 11010<br>14 914523<br>15 844580<br>16 877373                                                                            | 5 1<br>7 2<br>6 1<br>0 2<br>3 1<br>0 1                                                                                                              | Screw     Sealing ring                                                                                                                                                               | Included in overhaul k Included in overhaul k                                                                                                                                                                                                                                        |
| 10 808285<br>11 827247<br>12 960166<br>13 11010<br>14 914523<br>15 844580<br>16 877373                                                                            | 5 1<br>7 2<br>6 1<br>0 2<br>3 1<br>0 1                                                                                                              | Screw     Sealing ring                                                                                                                                                               | Included in overhaul k Included in overhaul k                                                                                                                                                                                                                                        |
| 11 827247<br>12 960166<br>13 11010<br>14 914523<br>15 844580<br>16 877373                                                                                         | 7 2<br>6 1<br>0 2<br>3 1<br>0 1                                                                                                                     | Sealing ring                                                                                                                                                                         | Included in overhaul k                                                                                                                                                                                                                                                               |
| 12 960166<br>13 11010<br>14 914523<br>15 844580<br>16 877373                                                                                                      | 6 1<br>0 2<br>3 1<br>0 1                                                                                                                            | • O-ring                                                                                                                                                                             |                                                                                                                                                                                                                                                                                      |
| 13 11010<br>14 914523<br>15 844580<br>16 877373                                                                                                                   | 0 2<br>3 1<br>0 1                                                                                                                                   | 1 * O-11110                                                                                                                                                                          |                                                                                                                                                                                                                                                                                      |
| 14 914523<br>15 844580<br>16 877373                                                                                                                               | 3 <u>1</u><br>0 1                                                                                                                                   | Ball bearing                                                                                                                                                                         | Included in overhaul k                                                                                                                                                                                                                                                               |
| 15 844580<br>16 877373                                                                                                                                            | 0 1                                                                                                                                                 | - Dali bearing                                                                                                                                                                       |                                                                                                                                                                                                                                                                                      |
| 16 877373                                                                                                                                                         | 0   1                                                                                                                                               | · Lock ring                                                                                                                                                                          | Included in overhaul k                                                                                                                                                                                                                                                               |
|                                                                                                                                                                   |                                                                                                                                                     | Support washer                                                                                                                                                                       |                                                                                                                                                                                                                                                                                      |
| 3841697                                                                                                                                                           | 3 1                                                                                                                                                 | Overhaul kit                                                                                                                                                                         | SEE GROUP 99                                                                                                                                                                                                                                                                         |
|                                                                                                                                                                   | 7 1                                                                                                                                                 | Impeller kit                                                                                                                                                                         | SEE GROUP 99                                                                                                                                                                                                                                                                         |
|                                                                                                                                                                   |                                                                                                                                                     |                                                                                                                                                                                      |                                                                                                                                                                                                                                                                                      |