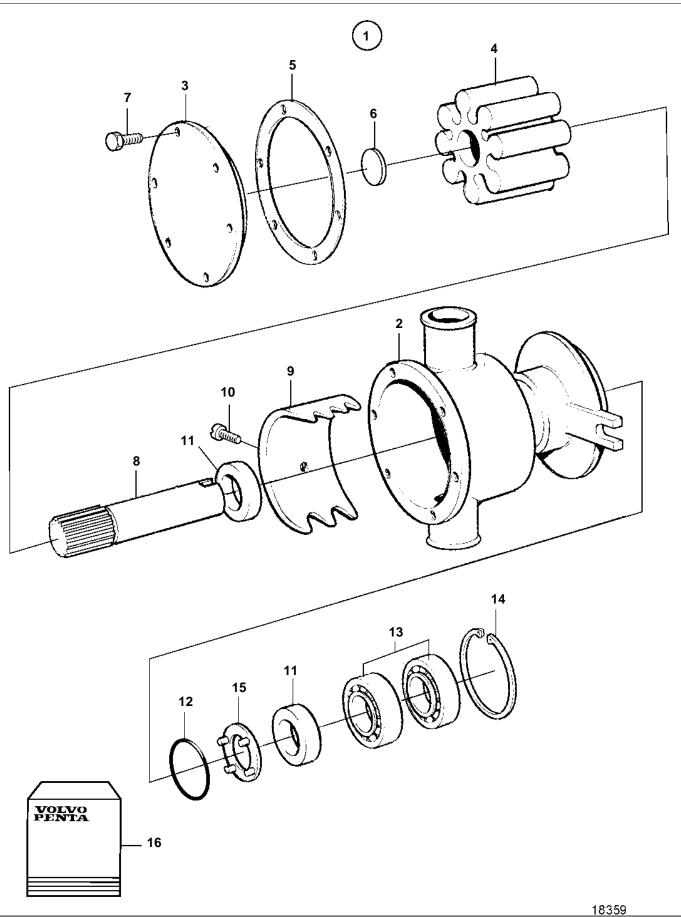

Upd: 29 JUN 2006 18359 7742700 - 26 - 3399

| 1       860629       1       Sea water pump         2       1       Housing         3       860751       1       Cover       Included in overall public p                                                                                                           | ES        | NOTES           |                  | DEGCINII LIGIA |                           |   |    |         | יווו |
|----------------------------------------------------------------------------------------------------------------------------------------------------------------------------------------------------------------------------------------------------------------------------------------------------------------------------------------------------------------------------------------------------------------------------------------------------------------------------------------------------------------------------------------------------------------------------------------------------------------------------------------------------------------------------------------------------------------------------------------------------------------------------------------------------------------------------------------------------------------------------------------------------------------------------------------------------------------------------------------------------------------------------------------------------------------------------------------------------------------------------------------------------------------------------------------------------------------------------------------------------------------------------------------------------------------------------------------------------------------------------------------------------------------------------------------------------------------------------------------------------------------------------------------------------------------------------------------------------------------------------------------------------------------------------------------------------------------------------------------------------------------------------------------------------------------------------------------------------------------------------------------------------------------------------------------------------------------------------------------------------------------------------------------------------------------------|-----------|-----------------|------------------|----------------|---------------------------|---|----|---------|------|
| 2       1       Housing         3       860751       1       Cover       Included in overship of the control of the cont                                                      |           | .,,,,,,,        | <del>-    </del> | DESCRIPTION    |                           |   |    |         |      |
| 3       860751       1       Cover       Included in over         4       825941       1       Impeller       Included in imel.         5       808275       1       Gasket       Included in imel.         6       827019       1       Sealing washer       Included in imel.         7       841693       6       Screw       Included in over.         8       1       Shaft       Included in over.         9       827011       1       Cam       Included in over.         10       808285       1       Screw       Included in over.         11       827247       2       Sealing ring       Included in over.         12       960166       1       O-ring       Included in over.         13       11010       2       Ball bearing       Included in over.         14       914523       1       Lock ring       Included in over.         15       844580       1       Support washer         16       877373       1       Overhaul kit       SEE GROUP                                                                                                                                                                                                                                                                                                                                                                                                                                                                                                                                                                                                                                                                                                                                                                                                                                                                                                                                                                                                                                                                                              |           |                 |                  |                |                           | 1 |    | 000023  |      |
| 4       825941       1       Impeller       Included in im         5       808275       1       Gasket       Included in im         6       827019       1       Sealing washer       Included in im         7       841693       6       Screw       Included in ov         8       1       Shaft       Included in ov         9       827011       1       Cam       Included in ov         10       808285       1       Screw       Included in ov         11       827247       2       Sealing ring       Included in ov         12       960166       1       O-ring       Included in ov         13       11010       2       Ball bearing       Included in ov         14       914523       1       Lock ring       Included in ov         15       844580       1       Support washer         16       877373       1       Overhaul kit       SEE GROUP                                                                                                                                                                                                                                                                                                                                                                                                                                                                                                                                                                                                                                                                                                                                                                                                                                                                                                                                                                                                                                                                                                                                                                                                 | verbaul   | Included in ove | In               |                | - Cover                   | 1 | 51 |         | - 2  |
| 5       808275       1       Gasket       Included in im         6       827019       1       Sealing washer       Included in im         7       841693       6       Screw       Included in ov         8       1       Shaft       Included in ov         9       827011       1       Cam       Included in ov         10       808285       1       Screw       Included in ov         11       827247       2       Sealing ring       Included in ov         12       960166       1       O-ring       Included in ov         13       11010       2       Ball bearing       Included in ov         14       914523       1       Lock ring       Included in ov         15       844580       1       Support washer         16       877373       1       Overhaul kit       SEE GROUP                                                                                                                                                                                                                                                                                                                                                                                                                                                                                                                                                                                                                                                                                                                                                                                                                                                                                                                                                                                                                                                                                                                                                                                                                                                                    |           |                 |                  |                |                           |   |    |         |      |
| 6       827019       1       Sealing washer       Included in im         7       841693       6       Screw       Included in ov         8       1       Shaft       Included in ov         9       827011       1       Cam       Included in ov         10       808285       1       Screw       Included in ov         11       827247       2       Sealing ring       Included in ov         12       960166       1       O-ring       Included in ov         13       11010       2       Ball bearing       Included in ov         14       914523       1       Lock ring       Included in ov         15       844580       1       Support washer         16       877373       1       Overhaul kit       SEE GROUP                                                                                                                                                                                                                                                                                                                                                                                                                                                                                                                                                                                                                                                                                                                                                                                                                                                                                                                                                                                                                                                                                                                                                                                                                                                                                                                                     |           |                 |                  |                | · impelier                | 1 | 7. | 020941  | 4    |
| 7       841693       6       Screw       Included in ov         8       1       Shaft       Included in ov         9       827011       1       Cam       Included in ov         10       808285       1       Screw       Included in ov         11       827247       2       Sealing ring       Included in ov         12       960166       1       O-ring       Included in ov         13       11010       2       Ball bearing       Included in ov         14       914523       1       Lock ring       Included in ov         15       844580       1       Support washer         16       877373       1       Overhaul kit       SEE GROUP                                                                                                                                                                                                                                                                                                                                                                                                                                                                                                                                                                                                                                                                                                                                                                                                                                                                                                                                                                                                                                                                                                                                                                                                                                                                                                                                                                                                              | npeller k | included in imp | l in             |                | · Gasket                  | 1 | /5 | 808275  |      |
| 8       1       Shaft       Included in over the state of the st | npeller k | Included in imp | l In             |                | Sealing washer            | 1 |    |         |      |
| 9       827011       1       • Cam       Included in over the control of t          | verhaul l | Included in ove | In               |                | Screw                     | 6 | 93 | 841693  |      |
| 10       808285       1       Screw       Included in over 1 to 1 t                                                                                                                                                                                                                                                                                                                                                                                                                                                                                                                                                                                                                                                                                                                                                                                                                                                                                                                                                                                                                                                                                                                                                                                                                                                                                                                                                                                                                                                                                                                                                                                                                                                                                                                                                                                                                                                                                                                                                                    |           |                 |                  |                | <ul> <li>Shaft</li> </ul> | 1 |    |         | 8    |
| 10       808285       1       Screw       Included in over 1           | verhaul ! | Included in ove | In               |                | · Cam                     | 1 | 11 | 827011  | 9    |
| 11       827247       2       Sealing ring       Included in over the control of the cont          | verhaul ! | Included in ove | In               |                | Screw                     | 1 | 85 | 808285  |      |
| 12       960166       1       O-ring       Included in ov         13       11010       2       Ball bearing       Included in ov         14       914523       1       Lock ring       Included in ov         15       844580       1       Support washer         16       877373       1       Overhaul kit       SEE GROUP                                                                                                                                                                                                                                                                                                                                                                                                                                                                                                                                                                                                                                                                                                                                                                                                                                                                                                                                                                                                                                                                                                                                                                                                                                                                                                                                                                                                                                                                                                                                                                                                                                                                                                                                        |           |                 |                  |                |                           | 2 |    |         |      |
| 13       11010       2       • Ball bearing       Included in ov         14       914523       1       • Lock ring       Included in ov         15       844580       1       • Support washer         16       877373       1       Overhaul kit       SEE GROUP                                                                                                                                                                                                                                                                                                                                                                                                                                                                                                                                                                                                                                                                                                                                                                                                                                                                                                                                                                                                                                                                                                                                                                                                                                                                                                                                                                                                                                                                                                                                                                                                                                                                                                                                                                                                    |           |                 |                  |                | · O-ring                  | 1 | 36 | 960166  | 12   |
| 14       914523       1       • Lock ring       Included in ov         15       844580       1       • Support washer         16       877373       1       Overhaul kit       SEE GROUP                                                                                                                                                                                                                                                                                                                                                                                                                                                                                                                                                                                                                                                                                                                                                                                                                                                                                                                                                                                                                                                                                                                                                                                                                                                                                                                                                                                                                                                                                                                                                                                                                                                                                                                                                                                                                                                                             |           |                 |                  |                | Ball bearing              | 2 | 10 |         |      |
| 15         844580         1         • Support washer           16         877373         1         Overhaul kit         SEE GROUP                                                                                                                                                                                                                                                                                                                                                                                                                                                                                                                                                                                                                                                                                                                                                                                                                                                                                                                                                                                                                                                                                                                                                                                                                                                                                                                                                                                                                                                                                                                                                                                                                                                                                                                                                                                                                                                                                                                                    |           |                 |                  |                | - Look ring               |   | 22 | 014522  |      |
| 16 877373 1 Overhaul kit SEE GROUP                                                                                                                                                                                                                                                                                                                                                                                                                                                                                                                                                                                                                                                                                                                                                                                                                                                                                                                                                                                                                                                                                                                                                                                                                                                                                                                                                                                                                                                                                                                                                                                                                                                                                                                                                                                                                                                                                                                                                                                                                                   | vernauri  | included in ove |                  |                | · Lock filly              | I |    |         |      |
| 16 87/3/3 1 Overhaul kit SEE GROUP  3841697 1 Impeller kit SEE GROUP                                                                                                                                                                                                                                                                                                                                                                                                                                                                                                                                                                                                                                                                                                                                                                                                                                                                                                                                                                                                                                                                                                                                                                                                                                                                                                                                                                                                                                                                                                                                                                                                                                                                                                                                                                                                                                                                                                                                                                                                 |           | 055 050115 0    |                  |                | · Support wasner          | 1 | 80 |         | 15   |
| 3841697 1 Impeller kit SEE GROUP                                                                                                                                                                                                                                                                                                                                                                                                                                                                                                                                                                                                                                                                                                                                                                                                                                                                                                                                                                                                                                                                                                                                                                                                                                                                                                                                                                                                                                                                                                                                                                                                                                                                                                                                                                                                                                                                                                                                                                                                                                     | 99        | SEE GROUP 9     | S                |                | Overhaul kit              | 1 | /3 |         | 16   |
|                                                                                                                                                                                                                                                                                                                                                                                                                                                                                                                                                                                                                                                                                                                                                                                                                                                                                                                                                                                                                                                                                                                                                                                                                                                                                                                                                                                                                                                                                                                                                                                                                                                                                                                                                                                                                                                                                                                                                                                                                                                                      | , 99      | SEE GROUP 9     | S                |                | Impeller kit              | 1 | 97 | 3841697 |      |
|                                                                                                                                                                                                                                                                                                                                                                                                                                                                                                                                                                                                                                                                                                                                                                                                                                                                                                                                                                                                                                                                                                                                                                                                                                                                                                                                                                                                                                                                                                                                                                                                                                                                                                                                                                                                                                                                                                                                                                                                                                                                      |           |                 |                  |                |                           |   |    |         |      |