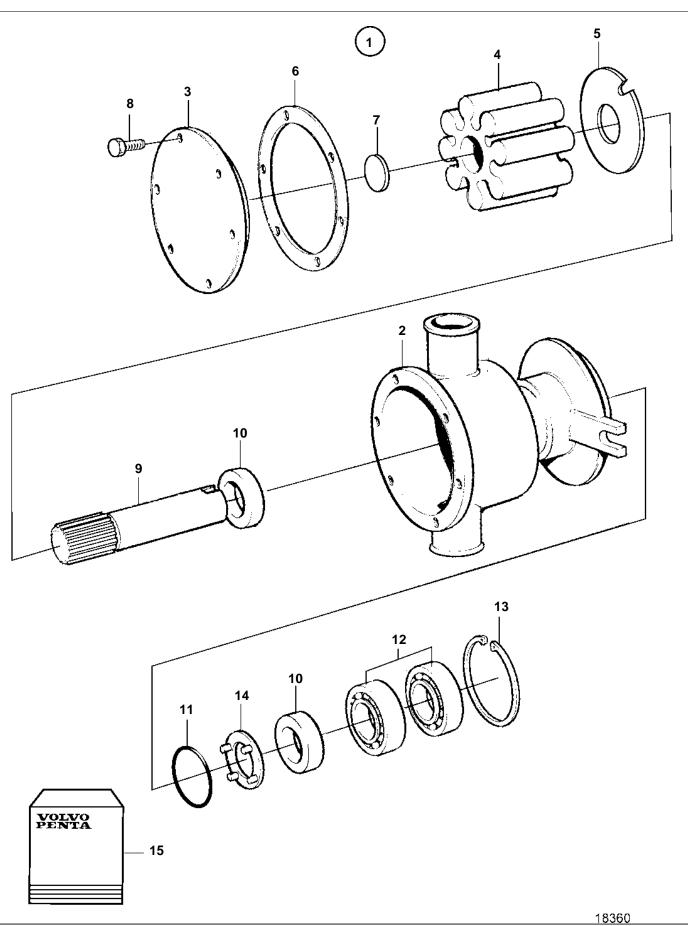

Upd: 29 JUN 2006 18360 7742700 - 26 - 6013

| REF | PART NO. | QTY | DESCRIPTION                 | NOTES                |
|-----|----------|-----|-----------------------------|----------------------|
| 1   | 3581559  | 1   |                             | REPL BY 3583145      |
|     |          |     |                             | 1121222              |
| 2   |          | 1   | Housing                     |                      |
| 3   | 3581617  | 1   | · Cover                     | Included in overhaul |
| 4   | 0001011  | 1   | • Impeller                  | Included in impeller |
|     |          |     |                             |                      |
| 6   | 3581618  | 1   | · O-ring                    | Included in impeller |
| 7   | 827019   | 1   | Sealing washer              | Included in impeller |
| 8   | 841693   | 6   | • Screw                     | Included in overhaul |
| 9   | 0.11000  | 1   | • Shaft                     | Included in overhaul |
| 10  | 827247   | 2   | Sealing ring                | Included in overhaul |
| 11  | 960166   | 1   | · O-ring                    | Included in overhaul |
| 12  | 11010    | 2   | Ball bearing                | Included in overhaul |
| 13  | 914523   | 1   | - Lock ring                 | Included in overhaul |
| 14  | 844580   | 1   | Support washer              |                      |
| 15  | 877373   | 1   | Support washer Overhaul kit | SEE GROUP 99         |
|     | 3841697  | 1   | Impeller kit                | SEE GROUP 99         |
|     | 0011007  |     | Imponor Kit                 | OLL CROOL OF         |
|     |          |     |                             |                      |
|     |          |     |                             |                      |
|     |          |     |                             |                      |
|     |          |     |                             |                      |
|     |          |     |                             |                      |
|     |          |     |                             |                      |
|     |          |     |                             |                      |
|     |          |     |                             |                      |
|     |          |     |                             |                      |
|     |          |     |                             |                      |
|     |          |     |                             |                      |
|     |          |     |                             |                      |
|     |          |     |                             |                      |
|     |          |     |                             |                      |
|     |          |     |                             |                      |
|     |          |     |                             |                      |
|     |          |     |                             |                      |
|     |          |     |                             |                      |
|     |          |     |                             |                      |
|     |          |     |                             |                      |
|     |          |     |                             |                      |
|     |          |     |                             |                      |
|     |          |     |                             |                      |
|     |          |     |                             |                      |
|     |          |     |                             |                      |
|     |          |     |                             |                      |
|     |          |     |                             |                      |
|     |          |     |                             |                      |
|     |          |     |                             |                      |
|     |          |     |                             |                      |
|     |          |     |                             |                      |
|     |          |     |                             |                      |
|     |          |     |                             |                      |
|     |          |     |                             |                      |
|     |          |     |                             |                      |
|     |          |     |                             |                      |
|     |          |     |                             |                      |
|     |          |     |                             |                      |
|     |          |     |                             |                      |
|     |          |     |                             |                      |
|     |          |     |                             |                      |
|     |          |     |                             |                      |
|     |          |     |                             |                      |
|     |          |     |                             |                      |
|     |          |     |                             |                      |
|     |          |     |                             |                      |
|     |          |     |                             |                      |
|     |          |     |                             |                      |
|     |          |     |                             |                      |
|     |          |     |                             |                      |
|     |          |     |                             |                      |
|     |          |     |                             |                      |
|     |          |     |                             |                      |
|     |          |     |                             |                      |
|     |          |     |                             |                      |
|     |          |     |                             |                      |