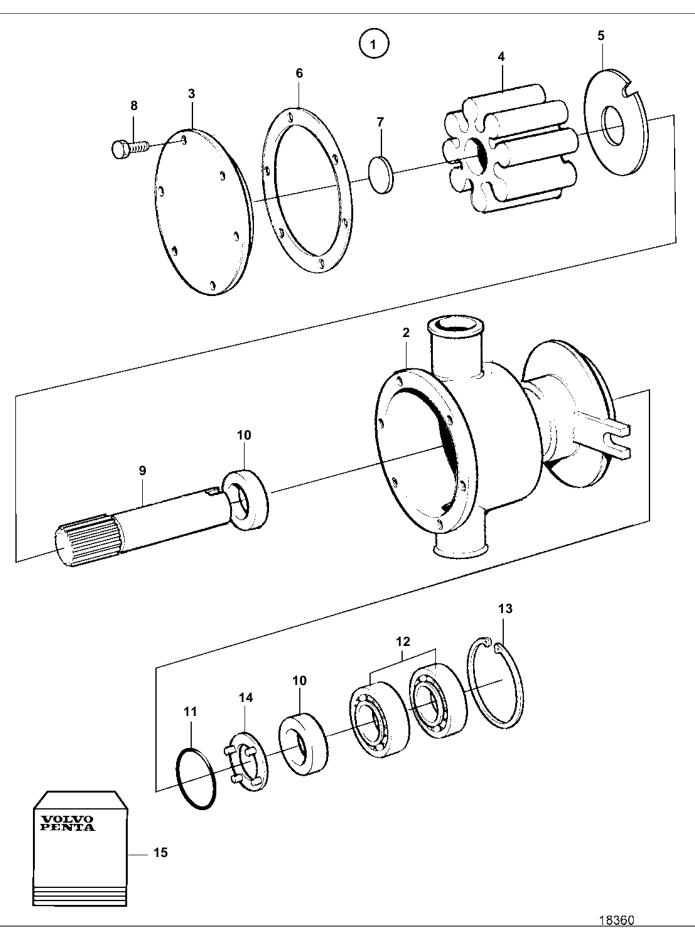

Upd: 29 JUN 2006 18360 7742700 - 26 - 6012B

| REF | PART NO. | QTY | DESCRIPTION                                   |   | NOTES                                               |
|-----|----------|-----|-----------------------------------------------|---|-----------------------------------------------------|
| 1   | 3583115  | 1   | Sea water pump                                |   |                                                     |
| 2   |          | 1   | Housing                                       |   |                                                     |
| 3   | 3581617  | 1   | · Cover                                       |   | Included in overhaul kit.                           |
| 4   |          | 1   | · Impeller                                    |   | Included in impeller kit.                           |
| 5   |          | 1   | · Wear washer                                 |   |                                                     |
| 6   | 3581618  | 1   | · O-ring                                      |   | Included in impeller kit.                           |
| 7   | 827019   | 1   | Sealing washer                                |   | Included in impeller kit.                           |
| 8   | 841693   | 6   | • Screw                                       |   | Included in overhaul kit.                           |
| 9   | 827247   | 2   | • Shaft                                       |   | Included in overhaul kit. Included in overhaul kit. |
| 11  | 960166   | 1   | <ul><li>Sealing ring</li><li>O-ring</li></ul> | + | Included in overhaul kit.                           |
| 12  | 11010    | 2   | • Ball bearing                                |   | Included in overhaul kit.                           |
| 13  | 914523   | 1   | Lock ring                                     |   | Included in overhaul kit.                           |
| 14  | 844580   | 1   | Support washer                                |   | morado in overrida kit.                             |
| 15  | 877373   | 1   | Overhaul kit                                  |   | SEE GROUP 99                                        |
|     | 3841697  | 1   |                                               |   | SEE GROUP 99                                        |
|     |          |     |                                               |   |                                                     |