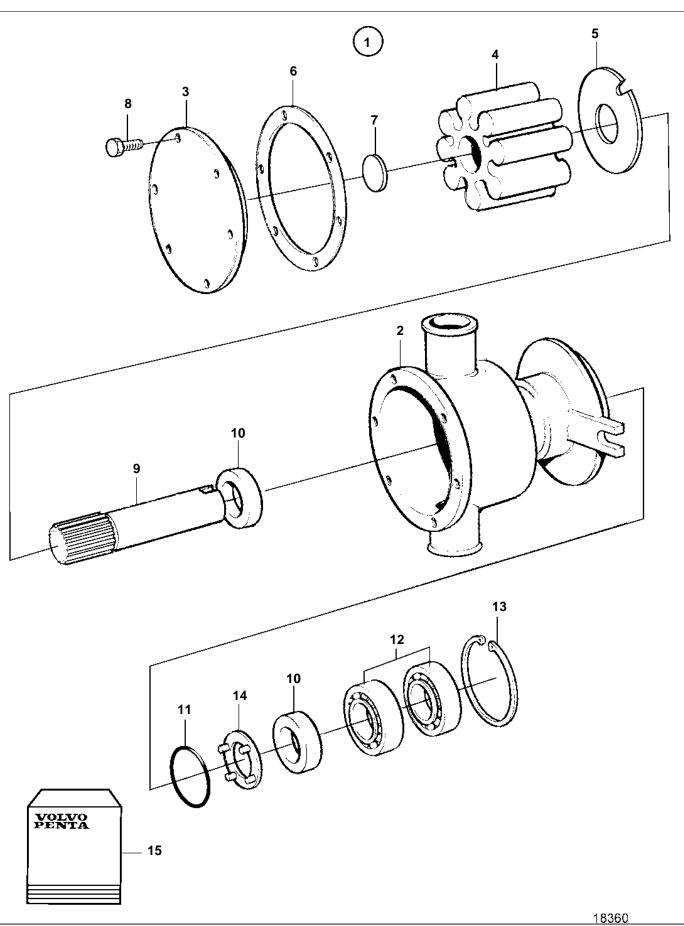

Upd: 29 JUN 2006 18360 7742700 - 26 - 6012

| REF      | PART NO.         | QTY | DESCRIPTION                                        | NOTES                                              |
|----------|------------------|-----|----------------------------------------------------|----------------------------------------------------|
| 1        | 3581558          | 1   | Sea water pump                                     | REPL BY 3583115                                    |
|          |                  |     |                                                    |                                                    |
| 2        |                  | 1   | • Housing                                          |                                                    |
| 3        |                  | 1   | Cover     Impeller                                 | Included in overhaul kit Included in impeller kit. |
| 4        |                  | - 1 | · Impelier                                         | included in impelier kit.                          |
| 6        | 3581618          | 1   | · O-ring                                           | Included in impeller kit.                          |
| 7        | 827019           | 1   | Sealing washer                                     | Included in impeller kit.                          |
| 8        |                  | 6   | · Screw                                            | Included in overhaul kit                           |
| 9        |                  | 1   | Shaft                                              | Included in overhaul kit                           |
| 10       |                  | 2   | Sealing ring                                       | Included in overhaul kit                           |
| 11       | 960166           | 1   | · O-ring                                           | Included in overhaul kit                           |
| 12       | 11010            | 2   | Ball bearing                                       | Included in overhaul kit                           |
| 13<br>14 | 914523<br>844580 | 1   | <ul><li>Lock ring</li><li>Support washer</li></ul> | Included in overhaul kit                           |
| 15       | 877373           | 1   | Overhaul kit                                       | SEE GROUP 99                                       |
| 10       | 3841697          | 1   |                                                    | SEE GROUP 99                                       |
|          |                  |     |                                                    |                                                    |