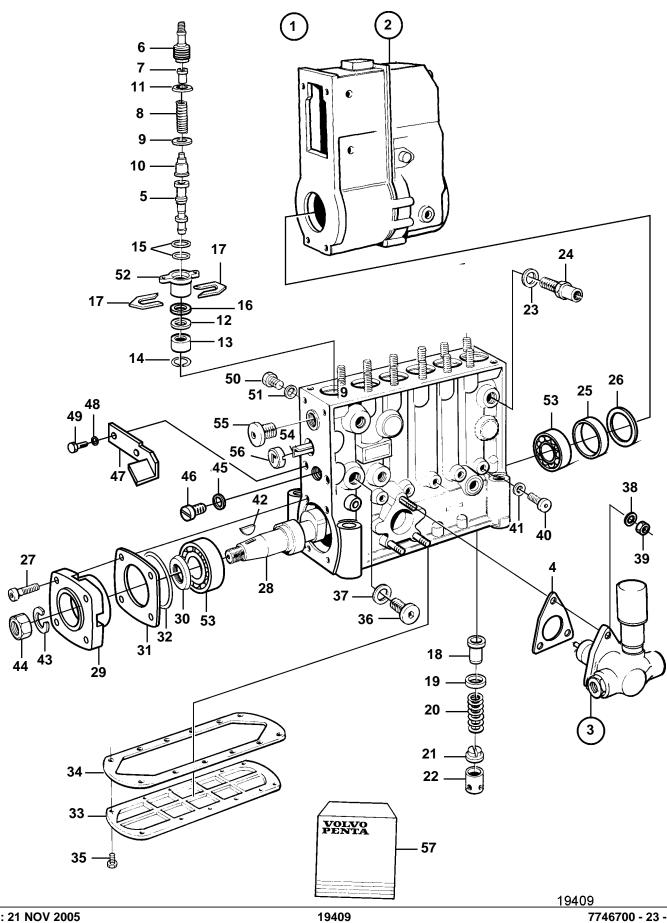

## Fuel Injection Pump, Components: 3828439

| REF             | <b>PART NO.</b>    | QTY    | DESCRIPTION                            | SEE SEC. | NOTES                                                      |
|-----------------|--------------------|--------|----------------------------------------|----------|------------------------------------------------------------|
| 1               | 3828439<br>3803748 | 1      | Injection pump<br>Injection pump, exch |          | Exchange unit                                              |
|                 |                    | •      |                                        |          |                                                            |
| 2               | 3825267            | 1      | Governor                               |          |                                                            |
| 2               | 3023201            |        |                                        | 6015     |                                                            |
| 3               | 244825             | 1      | Feed pump                              | 600      |                                                            |
| 4               | 863370             | 1      | · Gasket                               | 000      | Included in small parts kit                                |
| 5               | 11999429           | 6      | Pump element                           |          |                                                            |
| 6               | 243742             | 6      | Delivery valve retai                   |          |                                                            |
|                 | 0005004            | 0      | Opping a disc                          |          |                                                            |
| <u>7</u><br>8   | 3825004<br>1699454 | 6<br>6 | Spring disc Spring                     |          |                                                            |
| 0               | 1099434            | 0      | Spring                                 |          |                                                            |
| 9               | 239993             | 6      | • Gasket                               |          | Included in small parts kit.                               |
| 10              | 3829796            | 6      | Delivery valve                         |          |                                                            |
|                 |                    |        |                                        |          |                                                            |
| <u>11</u><br>12 | 240001             | 6      | Gasket Washer                          |          | Included in small parts kit                                |
| 12              |                    | 6<br>6 | Washer Cover                           |          |                                                            |
| 14              |                    | 6      | Snap ring                              |          | Included in small parts kit                                |
| 15              | 240422             | 12     | O-ring                                 |          | Included in small parts kit                                |
| 16              | 11994488           | 6      | Sealing ring                           |          | Included in small parts kit                                |
| 17              |                    | Х      | • Shim                                 |          |                                                            |
| 18              | 240782             | 6      | Control sleeve                         |          |                                                            |
| 19              | 239984             | 6      | Spring disc                            |          |                                                            |
| 20              | 244731             | 6      | Spring                                 |          |                                                            |
| 21              | 244685             | 6      | Spring disc                            |          |                                                            |
| 22              | 11000              | 6      | · Piston                               |          |                                                            |
| 23<br>24        | 11996<br>3825154   | 1      | Gasket Overflow valve                  |          | Included in small parts kit                                |
| 25              | 3023134            | 1      | Ring                                   |          |                                                            |
| 26              |                    | 1      | • Ring                                 |          |                                                            |
| 27              |                    | 4      | Screw                                  |          |                                                            |
| 28              |                    | 1      | Camshaft                               |          |                                                            |
| 29              | 004000             | 1      | · Cover                                |          |                                                            |
| 30<br>31        | 864299             | 1      | Sealing ring Plate                     |          | Included in small parts kit                                |
| 32              | 243299             | 1      | • O-ring                               |          | Included in small parts kit                                |
| 33              | 243233             | 1      | Cover                                  |          |                                                            |
| 34              | 1699581            | 1      | • Gasket                               |          | Included in small parts kit                                |
| 35              |                    | 12     | Screw                                  |          |                                                            |
| 36              |                    | 1      | • Plug                                 |          |                                                            |
| 37              | 240017             | 1      | · Gasket                               |          | Included in small parts kit                                |
| 38              |                    | 3      | Spring washer                          |          | Included in small parts kit                                |
| 39              |                    | 3      | • Nut                                  |          |                                                            |
| 40<br>41        | 18836              | 1      | Plug Gasket                            |          | Included in small parts kit                                |
| 41              | 35168              | 1      | • Gaskei                               |          | Included in small parts kit<br>Included in small parts kit |
| 42              | 00100              | 1      | Spring washer                          |          | Included in small parts kit                                |
| 44              |                    | 1      | • Nut                                  |          |                                                            |
| 45              |                    | 1      | · Gasket                               |          | Included in small parts kit                                |
| 46              |                    | 1      | • Plug                                 |          |                                                            |
| 47              |                    | 1      | Turn signal                            |          |                                                            |
| 48              |                    | 1      | Spring washer                          |          |                                                            |
| 49<br>50        |                    | 1      | Screw                                  |          |                                                            |
| 50              |                    | 1<br>4 | • Plug 19409                           |          | Upd: 21 NOV 200                                            |

## Fuel Injection Pump, Components: 3828439

| REF            | PART NO. | QTY | DESCRIPTION                       | SEE SEC. | NOTES                       |
|----------------|----------|-----|-----------------------------------|----------|-----------------------------|
| 51             | 239897   | 1   | · Gasket                          |          | Included in small parts kit |
| 52             |          | 1   | Bushing Roller bearing            |          |                             |
| 53             |          | 2   | Roller bearing                    |          |                             |
| 54             |          | 1   | Control rod                       |          |                             |
| 54<br>55<br>56 |          | 1   | Plug Guide sleeve Small parts kit |          |                             |
| 56             |          | 1   | Guide sleeve                      |          |                             |
| 57             | 845240   | 1   | Small parts kit                   |          |                             |
|                |          |     |                                   |          |                             |
|                |          |     |                                   |          |                             |
|                |          |     |                                   |          |                             |
|                |          |     |                                   |          |                             |
|                |          |     |                                   |          |                             |
|                |          |     |                                   |          |                             |
|                |          |     |                                   |          |                             |
|                |          |     |                                   |          |                             |
|                |          |     |                                   |          |                             |
|                |          |     |                                   |          |                             |
|                |          |     |                                   |          |                             |
|                |          |     |                                   |          |                             |
|                |          |     |                                   |          |                             |
|                |          |     |                                   |          |                             |
|                |          |     |                                   |          |                             |
|                |          |     |                                   |          |                             |
|                |          |     |                                   |          |                             |
|                |          |     |                                   |          |                             |
|                |          |     |                                   |          |                             |
|                |          |     |                                   |          |                             |
|                |          |     |                                   |          |                             |
|                |          |     |                                   |          |                             |
|                |          |     |                                   |          |                             |
|                |          |     |                                   |          |                             |
|                |          |     |                                   |          |                             |
|                |          |     |                                   |          |                             |
|                |          |     |                                   |          |                             |
|                |          |     |                                   |          |                             |
|                |          |     |                                   |          |                             |
|                |          |     |                                   |          |                             |
|                |          |     |                                   |          |                             |
|                |          |     |                                   |          |                             |
|                |          |     |                                   |          |                             |
|                |          |     |                                   |          |                             |
|                |          |     |                                   |          |                             |
|                |          |     |                                   |          |                             |
|                |          |     |                                   |          |                             |
|                |          |     |                                   |          |                             |
|                |          |     |                                   |          |                             |
|                |          |     |                                   |          |                             |
|                |          |     |                                   |          |                             |
|                |          |     |                                   |          |                             |
|                |          |     |                                   |          |                             |
|                |          |     |                                   |          |                             |
|                |          |     |                                   |          |                             |
|                |          |     |                                   |          |                             |
|                |          |     |                                   |          |                             |
|                |          |     |                                   |          |                             |
|                |          |     |                                   |          |                             |
|                |          |     |                                   |          |                             |
|                |          |     |                                   |          |                             |
|                |          |     |                                   |          |                             |
|                |          |     |                                   |          |                             |
|                |          |     |                                   |          |                             |
|                |          |     |                                   |          |                             |
| I              |          |     |                                   |          |                             |