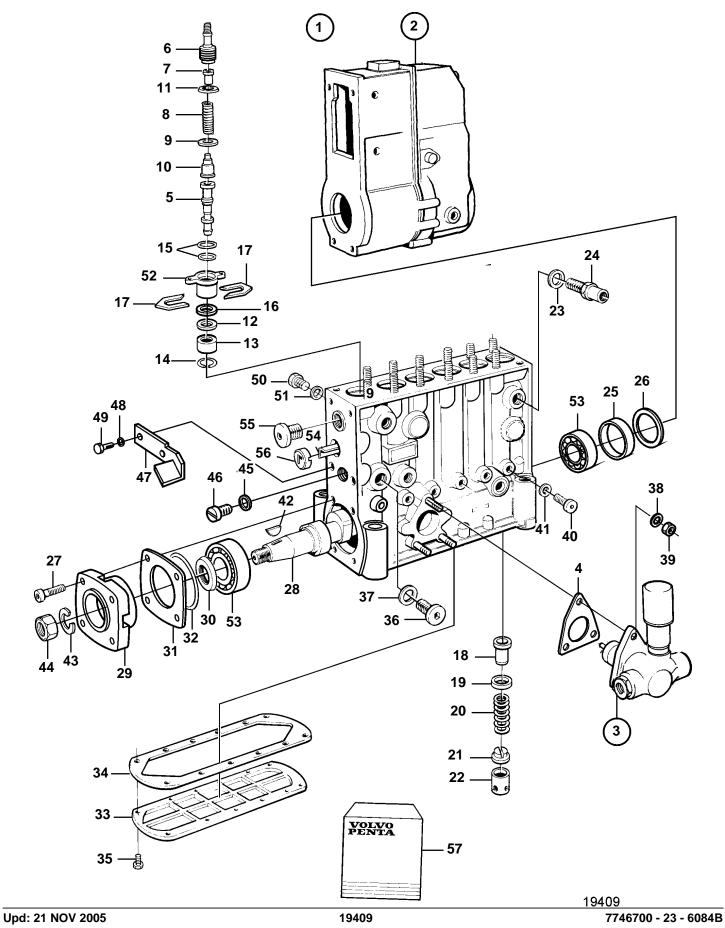

## Fuel Injection Pump, Components: TAMD122A

| REF      | PART NO.           | QTY    | DESCRIPTION                            | SEE SEC. | NOTES                        |  |  |  |
|----------|--------------------|--------|----------------------------------------|----------|------------------------------|--|--|--|
| 1        | 3832705            | 1      | Injection pump                         |          |                              |  |  |  |
| · ·      | 3803812            | 1      | Injection pump, exch                   |          | Exchange unit                |  |  |  |
|          | 3832706            | 1      | Injection pump                         |          |                              |  |  |  |
|          | 3803813            | 1      | Injection pump, exch                   |          | Exchange unit                |  |  |  |
|          | 3832707<br>3803814 | 1      | Injection pump<br>Injection pump, exch |          | Exchange unit                |  |  |  |
|          | 3832708            | 1      | Injection pump                         |          |                              |  |  |  |
|          | 3803815            | 1      | Injection pump, exch                   |          | Exchange unit                |  |  |  |
| 2        | 3826531            | 1      | Governor                               |          |                              |  |  |  |
|          |                    |        |                                        | 6039     |                              |  |  |  |
|          |                    |        |                                        |          |                              |  |  |  |
| 3        | 244825             | 1      | Feed pump                              | 600      |                              |  |  |  |
| 4        | 863370             | 1      | • Gasket                               |          | Included in small parts kit. |  |  |  |
| 5        | 11999429           | 6      | Pump element                           |          |                              |  |  |  |
| 6        | 244636<br>3825004  | 6<br>6 | Delivery valve retai Spring disc       |          |                              |  |  |  |
| 8        | 240969             | 6      | Spring                                 |          |                              |  |  |  |
| 9        | 239993             | 6      | Gasket                                 |          | Included in small parts kit. |  |  |  |
| 10       | 846188             | 6      | Delivery valve                         |          |                              |  |  |  |
| 11       | 240001             | 6      | Gasket Washer                          |          | Included in small parts kit. |  |  |  |
| 13       |                    | 6      | Cover                                  |          |                              |  |  |  |
| 14       |                    | 6      | Snap ring                              |          | Included in small parts kit. |  |  |  |
| 15       | 240422             | 12     | • O-ring                               |          | Included in small parts kit. |  |  |  |
| 16       | 11994488           | 6      | Sealing ring                           |          | Included in small parts kit. |  |  |  |
| 17<br>18 | 3825008            | X<br>6 | Shim Control sleeve                    |          |                              |  |  |  |
| 19       | 239984             | 6      | Spring disc                            |          |                              |  |  |  |
| 20       | 244731             | 6      | Spring                                 |          |                              |  |  |  |
| 21       | 244685             | 6      | Spring disc                            |          |                              |  |  |  |
| 22<br>23 | 11996              | 6      | Piston Gasket                          |          | Included in small parts kit. |  |  |  |
| 23       | 3825154            | 1      | Overflow valve                         |          |                              |  |  |  |
| 25       | 0020101            | 1      | • Ring                                 |          |                              |  |  |  |
| 26       |                    | 1      | • Ring                                 |          |                              |  |  |  |
| 27       |                    | 4      | Screw                                  |          |                              |  |  |  |
| 28<br>29 |                    | 1      | Camshaft Cover                         |          |                              |  |  |  |
| 30       | 864299             | 1      | Sealing ring                           |          | Included in small parts kit. |  |  |  |
| 31       |                    | 1      | Plate                                  |          |                              |  |  |  |
| 32       | 243299             | 1      | • O-ring                               |          | Included in small parts kit. |  |  |  |
| 33<br>34 | 863371             | 1      | Cover Gasket S                         | 0        | Included in small parts kit. |  |  |  |
| 35       | 003371             | 12     | Screw                                  |          |                              |  |  |  |
| 36       |                    | 1      | • Plug                                 |          |                              |  |  |  |
| 37       | 240017             | 1      | • Gasket                               |          | Included in small parts kit. |  |  |  |
| 38       |                    | 3      | Spring washer                          |          | Included in small parts kit. |  |  |  |
| 39<br>40 |                    | 3      | Nut Plug                               |          |                              |  |  |  |
| 41       | 18836              | 1      | • Gasket                               |          | Included in small parts kit. |  |  |  |
| 42       | 35168              | 1      | • Key                                  |          | Included in small parts kit. |  |  |  |
| 43       |                    | 1      | Spring washer                          |          | Included in small parts kit. |  |  |  |
| 44<br>45 |                    | 1      | Nut Gasket                             |          | Included in small parts kit. |  |  |  |
| 45       |                    | 1      | Plug                                   |          | moluueu in smail parts Kit.  |  |  |  |
| 47       |                    | 1      | Turn signal                            |          |                              |  |  |  |
| 48       |                    | 1      | Spring washer                          |          |                              |  |  |  |
| 49       |                    | 1      | Screw                                  |          |                              |  |  |  |
| 50<br>51 | 239897             | 1      | Plug Gasket                            |          | Included in small parts kit. |  |  |  |
| 52       | 200001             | 1      | • Bushing                              |          |                              |  |  |  |
|          | 7746700 22 6094P   |        |                                        |          |                              |  |  |  |

## Fuel Injection Pump, Components: TAMD122A

| EF                   | PART NO. | QTY | DESCRIPTION                                  | SEE SEC. | NOTES |
|----------------------|----------|-----|----------------------------------------------|----------|-------|
| 53<br>54<br>55<br>56 |          | 2   | Roller bearing Control rod Plug Guide sleeve |          |       |
| 55                   |          | 1   | Plug                                         |          |       |
| 56                   |          | 1   | Guide sleeve                                 |          |       |
|                      |          |     |                                              |          |       |
| 57                   | 865233   | 1   | Mounting kit                                 |          | GAC   |
|                      |          |     |                                              |          |       |
|                      |          |     |                                              |          |       |
|                      |          |     |                                              |          |       |
|                      |          |     |                                              |          |       |
|                      |          |     |                                              |          |       |
|                      |          |     |                                              |          |       |
|                      |          |     |                                              |          |       |
|                      |          |     |                                              |          |       |
|                      |          |     |                                              |          |       |
|                      |          |     |                                              |          |       |
|                      |          |     |                                              |          |       |
|                      |          |     |                                              |          |       |
|                      |          |     |                                              |          |       |
|                      |          |     |                                              |          |       |
|                      |          |     |                                              |          |       |
|                      |          |     |                                              |          |       |
|                      |          |     |                                              |          |       |
|                      |          |     |                                              |          |       |
|                      |          |     |                                              |          |       |
|                      |          |     |                                              |          |       |
|                      |          |     |                                              |          |       |
|                      |          |     |                                              |          |       |
|                      |          |     |                                              |          |       |
|                      |          |     |                                              |          |       |
|                      |          |     |                                              |          |       |
|                      |          |     |                                              |          |       |
|                      |          |     |                                              |          |       |
|                      |          |     |                                              |          |       |
|                      |          |     |                                              |          |       |
|                      |          |     |                                              |          |       |
|                      |          |     |                                              |          |       |
|                      |          |     |                                              |          |       |
|                      |          |     |                                              |          |       |
|                      |          |     |                                              |          |       |
|                      |          |     |                                              |          |       |
|                      |          |     |                                              |          |       |
|                      |          |     |                                              |          |       |
|                      |          |     |                                              |          |       |
|                      |          |     |                                              |          |       |
|                      |          |     |                                              |          |       |
|                      |          |     |                                              |          |       |
|                      |          |     |                                              |          |       |
|                      |          |     |                                              |          |       |
|                      |          |     |                                              |          |       |
|                      |          |     |                                              |          |       |
|                      |          |     |                                              |          |       |
|                      |          |     |                                              |          |       |
|                      |          |     |                                              |          |       |
|                      |          |     |                                              |          |       |