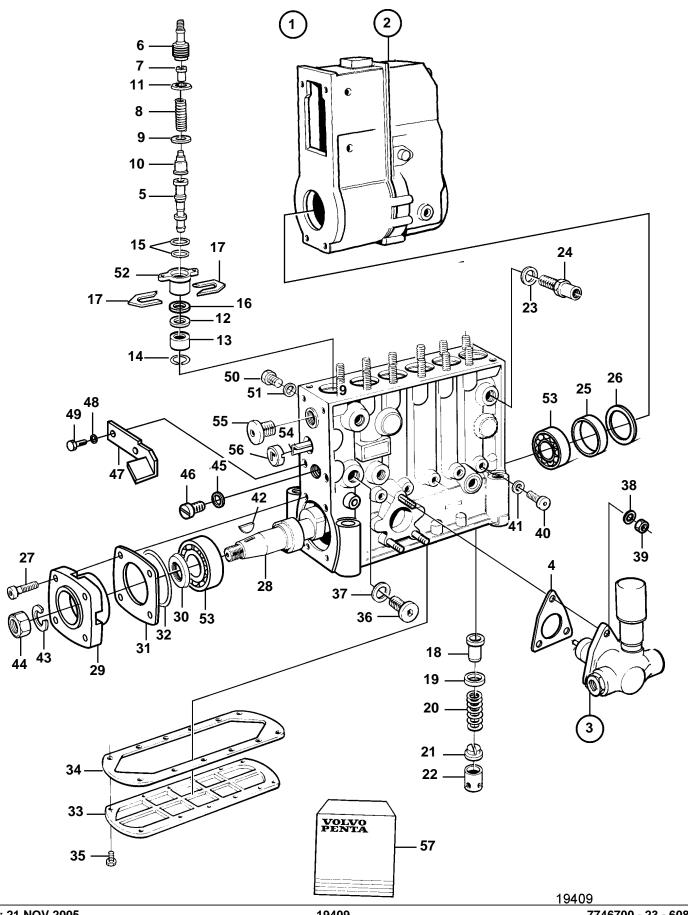

Upd: 21 NOV 2005 19409 7746700 - 23 - 6084

| REF      | PART NO.           | QTY      | DESCRIPTION                         |    | SEE SEC. | NOTES                                                     |
|----------|--------------------|----------|-------------------------------------|----|----------|-----------------------------------------------------------|
| 1        | 3826532<br>3803790 | 1        | Injection pump Injection pump, exch |    |          | Evelongo unit                                             |
|          | 3803790            | 1        | injection pump, exch                |    |          | Exchange unit                                             |
|          |                    |          |                                     |    |          |                                                           |
|          |                    |          |                                     |    |          |                                                           |
|          |                    |          |                                     |    |          |                                                           |
|          |                    |          |                                     |    |          |                                                           |
| 2        | 3826533            | 1        | Governor                            |    |          |                                                           |
|          |                    |          |                                     |    | 6039     |                                                           |
| 3        | 244825             | 1        | Feed pump                           |    | 000      |                                                           |
| 4        | 863370             | 1        | · Gasket                            |    | 600      | Included in small parts kit.                              |
| 5        | 11999429           | 6        | Pump element                        |    |          | included in small parts kit.                              |
| 6        | 244636             | 6        | Delivery valve retai                |    |          |                                                           |
| 7        | 3825004            | 6        | Spring disc                         |    |          |                                                           |
| 8 9      | 240969<br>239993   | 6<br>6   | Spring     Gasket                   |    |          | Included in small parts kit.                              |
| 10       | 846188             | 6        | Delivery valve                      |    |          | included in Small parts kit.                              |
| 11       | 240001             | 6        | · Gasket                            |    |          | Included in small parts kit.                              |
| 12       |                    | 6        | · Washer                            |    |          |                                                           |
| 13       |                    | 6        | • Cover                             |    |          |                                                           |
| 14<br>15 | 240422             | 6<br>12  | Snap ring     O-ring                |    |          | Included in small parts kit. Included in small parts kit. |
| 16       | 11994488           | 6        | Sealing ring                        |    |          | Included in small parts kit.                              |
| 17       | 11001100           | X        | · Shim                              |    |          | morado in ornan parto int.                                |
| 18       | 3825008            | 6        | Control sleeve                      |    |          |                                                           |
| 19       | 239984             | 6        | Spring disc                         |    |          |                                                           |
| 20<br>21 | 244731<br>244685   | 6        | Spring     Spring disc              |    |          |                                                           |
| 22       | 244003             | 6        | Piston                              |    |          |                                                           |
| 23       | 11996              | 1        | Gasket                              |    |          | Included in small parts kit.                              |
| 24       | 3825154            | 1        | Overflow valve                      |    |          |                                                           |
| 25<br>26 |                    | 1        | · Ring                              |    |          |                                                           |
| 27       |                    | 1 4      | · Screw                             |    |          |                                                           |
| 28       |                    | 1        | · Camshaft                          |    |          |                                                           |
| 29       |                    | 1        | · Cover                             |    |          |                                                           |
| 30       | 864299             | 1        | Sealing ring                        |    |          | Included in small parts kit.                              |
| 31<br>32 | 243299             | 1        | Plate     O-ring                    |    |          | Included in small parts kit.                              |
| 33       | 243233             | 1        | • Cover                             |    |          | included in Small parts kit.                              |
| 34       | 863371             | 1        | Gasket                              | SO |          | Included in small parts kit.                              |
| 35       |                    | 12       | • Screw                             |    |          |                                                           |
| 36<br>37 | 240017             | 1        | Plug     Gasket                     |    |          | Included in small parts kit                               |
| 38       | 240017             | 3        | Spring washer                       |    |          | Included in small parts kit. Included in small parts kit. |
| 39       |                    | 3        | • Nut                               |    |          | moradou in ornan parto inii                               |
| 40       |                    | 1        | • Plug                              |    |          |                                                           |
| 41<br>42 | 18836<br>35168     | 1        | - Gasket                            |    |          | Included in small parts kit.                              |
| 42       | 35168              | 1        | Key     Spring washer               |    |          | Included in small parts kit. Included in small parts kit. |
| 44       |                    | 1        | Nut                                 |    |          | moluueu in siliali parts kit.                             |
| 45       |                    | 1        | Gasket                              |    |          | Included in small parts kit.                              |
| 46       |                    | 1        | • Plug                              |    |          |                                                           |
| 47<br>48 |                    | 1        | Turn signal     Spring washer       |    |          |                                                           |
| 48       |                    | 1        | Spring washer     Screw             |    |          |                                                           |
| 50       |                    | 1        | • Plug                              |    |          |                                                           |
| 51       | 239897             | 1        | Gasket                              |    |          | Included in small parts kit.                              |
| 52       |                    | 1        | • Bushing                           |    |          |                                                           |
| 53<br>54 |                    | 1        | Roller bearing     Control rod      |    |          |                                                           |
| 55       |                    | 1        | Plug                                |    |          |                                                           |
| - 55     |                    | <u>'</u> | · '~3                               |    |          | 1                                                         |

7746700 - 23 - 6084 19409 Upd: 21 NOV 2005

| REF      | PART NO. | QTY | DESCRIPTION                      | SEE SEC. | NOTES |
|----------|----------|-----|----------------------------------|----------|-------|
| 56<br>57 | 845240   | 1   | Guide sleeve     Small parts kit |          |       |
| 31       | 043240   | ı   | Omaii parts kit                  |          |       |
|          |          |     |                                  |          |       |
|          |          |     |                                  |          |       |
|          |          |     |                                  |          |       |
|          |          |     |                                  |          |       |
|          |          |     |                                  |          |       |
|          |          |     |                                  |          |       |
|          |          |     |                                  |          |       |
|          |          |     |                                  |          |       |
|          |          |     |                                  |          |       |
|          |          |     |                                  |          |       |
|          |          |     |                                  |          |       |
|          |          |     |                                  |          |       |
|          |          |     |                                  |          |       |
|          |          |     |                                  |          |       |
|          |          |     |                                  |          |       |
|          |          |     |                                  |          |       |
|          |          |     |                                  |          |       |
|          |          |     |                                  |          |       |
|          |          |     |                                  |          |       |
|          |          |     |                                  |          |       |
|          |          |     |                                  |          |       |
|          |          |     |                                  |          |       |
|          |          |     |                                  |          |       |
|          |          |     |                                  |          |       |
|          |          |     |                                  |          |       |
|          |          |     |                                  |          |       |
|          |          |     |                                  |          |       |
|          |          |     |                                  |          |       |
|          |          |     |                                  |          |       |
|          |          |     |                                  |          |       |
|          |          |     |                                  |          |       |
|          |          |     |                                  |          |       |
|          |          |     |                                  |          |       |
|          |          |     |                                  |          |       |
|          |          |     |                                  |          |       |
|          |          |     |                                  |          |       |
|          |          |     |                                  |          |       |
|          |          |     |                                  |          |       |
|          |          |     |                                  |          |       |
|          |          |     |                                  |          |       |
|          |          |     |                                  |          |       |
|          |          |     |                                  |          |       |
|          |          |     |                                  |          |       |
|          |          |     |                                  |          |       |
|          |          |     |                                  |          |       |
|          |          |     |                                  |          |       |