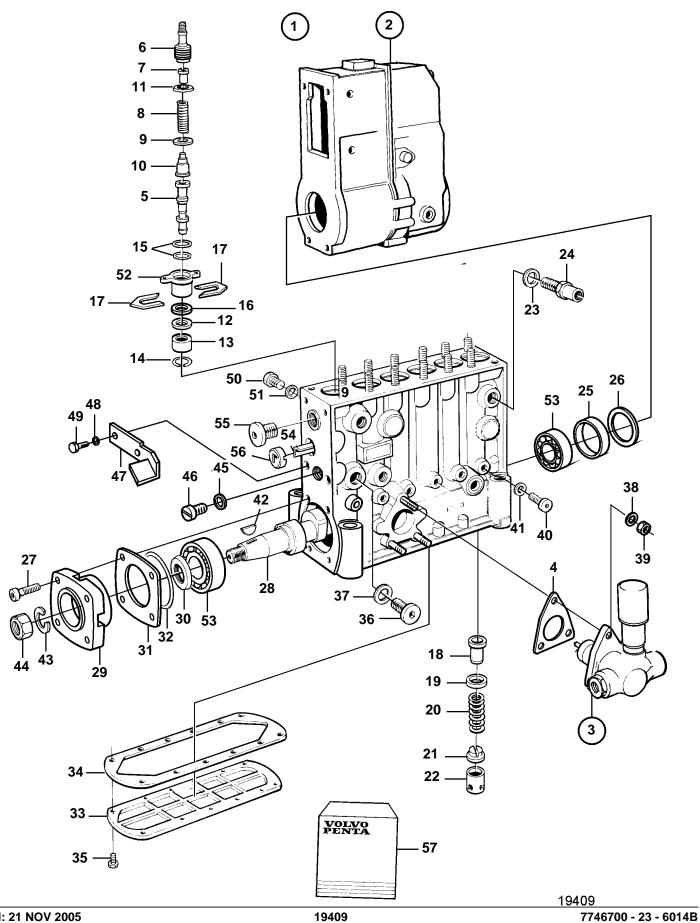

## Fuel Injection Pump, Components: 3826529

| REF      | PART NO.           | QTY    | DESCRIPTION                            | SEE SEC. | NOTES                                                        |
|----------|--------------------|--------|----------------------------------------|----------|--------------------------------------------------------------|
|          |                    |        |                                        |          |                                                              |
| 1        | 3832705            | 1      | Injection pump                         |          |                                                              |
|          | 3803812            | 1      | Injection pump, exch                   |          | Exchange unit                                                |
|          | 3832706            | 1      | Injection pump                         |          | <b>_</b>                                                     |
|          | 3803813            | 1      | Injection pump, exch                   |          | Exchange unit                                                |
|          | 3832707<br>3803814 | 1      | Injection pump<br>Injection pump, exch |          | Exchange unit                                                |
|          | 3832708            | 1      | Injection pump                         |          |                                                              |
|          | 3803815            | 1      | Injection pump, exch                   |          | Exchange unit                                                |
|          | 0000010            | •      |                                        |          |                                                              |
|          |                    |        |                                        |          |                                                              |
| 2        | 3826531            | 1      | Governor                               |          |                                                              |
|          |                    |        |                                        | 6015     |                                                              |
| 3        | 244825             | 1      | Feed pump                              |          |                                                              |
|          | 000070             |        |                                        | 600      |                                                              |
| 4        | 863370             | 1      | Gasket                                 |          | Included in small parts kit.                                 |
| 5        | 11999429           | 6      | Pump element                           |          |                                                              |
| 6        | 244636             | 6      | Delivery valve retai                   |          |                                                              |
| 7        | 3825004            | 6      | Spring disc                            |          |                                                              |
|          | 0020001            |        |                                        |          |                                                              |
| 8        | 240969             | 6      | Spring                                 |          |                                                              |
| 9        | 239993             | 6      | · Gasket                               |          | Included in small parts kit.                                 |
|          |                    |        |                                        |          |                                                              |
| 10       | 846188             | 6      | Delivery valve                         |          |                                                              |
| 11       | 240001             | 6      | · Gasket                               |          | Included in small parts kit.                                 |
| 12<br>13 |                    | 6<br>6 | Washer Cover                           |          |                                                              |
| 13       |                    | 6      | Snap ring                              |          | Included in small parts kit.                                 |
| 15       | 240422             | 12     | • O-ring                               |          | Included in small parts kit.                                 |
| 16       | 11994488           | 6      | Sealing ring                           |          | Included in small parts kit.                                 |
| 17       |                    | X      | • Shim                                 |          |                                                              |
|          |                    |        |                                        |          |                                                              |
| 18       | 3825008            | 6      | Control sleeve                         |          |                                                              |
| 19       | 239984             | 6      | Spring disc                            |          |                                                              |
| 20       | 244731             | 6      | • Spring                               |          |                                                              |
| 21       | 244685             | 6      | Spring disc                            |          |                                                              |
| 22<br>23 | 11996              | 6      | Piston Gasket                          |          | Included in small parts kit.                                 |
| 23       | 3825154            | 1      | Overflow valve                         |          | included in small parts kit.                                 |
| 25       | 3023134            | 1      | Ring                                   |          |                                                              |
| 26       |                    | 1      | • Ring                                 |          |                                                              |
| 27       |                    | 4      | Screw                                  |          |                                                              |
| 28       |                    | 1      | Camshaft                               |          |                                                              |
| 29       |                    | 1      | Cover                                  |          |                                                              |
| 30       | 864299             | 1      | Sealing ring                           |          | Included in small parts kit.                                 |
| 31<br>32 | 242200             | 1      | Plate O-ring                           |          | Included in small parts kit                                  |
| 33       | 243299             | 1      | Cover                                  |          | Included in small parts kit.                                 |
| - 55     |                    |        |                                        |          |                                                              |
| 34       | 863371             | 1      | · Gasket                               |          |                                                              |
| 35       |                    | 12     | Screw                                  |          |                                                              |
| 36       |                    | 1      | • Plug                                 |          |                                                              |
| 37       | 240017             | 1      | • Gasket                               |          | Included in small parts kit.                                 |
| 38       |                    | 3      | Spring washer                          |          | Included in small parts kit.                                 |
| 39       |                    | 3      | • Nut                                  |          |                                                              |
| 40       | 10000              | 1      | Plug Gasket                            |          | Included in small parts life                                 |
| 41<br>42 | 18836<br>35168     | 1      | Gasket Key                             |          | Included in small parts kit.<br>Included in small parts kit. |
| 42       | 35100              | 1      | Spring washer                          |          | Included in small parts kit.                                 |
| 44       |                    | 1      | • Nut                                  |          | monada in oman parto Kit.                                    |
| 45       |                    | 1      | • Gasket                               |          | Included in small parts kit.                                 |
| 46       |                    | 1      | • Plug                                 |          |                                                              |
| 47       |                    | 1      | Turn signal                            |          |                                                              |
|          | 00 - 23 - 601      |        | 10/00                                  |          | Und: 21 NOV 2005                                             |

## Fuel Injection Pump, Components: 3826529

| REF      | PART NO.      | QTY | DESCRIPTION                                              | SEE SEC. | NOTES                                   |
|----------|---------------|-----|----------------------------------------------------------|----------|-----------------------------------------|
| 48       |               | 1   | Spring washer                                            |          |                                         |
| 49       |               | 1   | Screw                                                    |          |                                         |
| 50       |               | 1   | • Plug                                                   |          |                                         |
| 51       | 239897        | 1   | Spring washer Screw Plug Gasket Bushing Control rod Plug |          | Included in small parts kit.            |
| 52       |               | 1   | Bushing Dellar baseing                                   |          |                                         |
| 53<br>54 |               | 2   | Control rod                                              |          |                                         |
| 55       |               | 1   | · Control tod                                            |          |                                         |
| 56       |               | 1   | Plug Guide sleeve                                        |          |                                         |
| 00       |               | •   |                                                          |          |                                         |
| 57       | 865233        | 1   | Mounting kit                                             |          | GAC                                     |
|          |               |     |                                                          |          |                                         |
|          |               |     |                                                          |          |                                         |
|          |               |     |                                                          |          |                                         |
|          |               |     |                                                          |          |                                         |
|          |               |     |                                                          |          |                                         |
|          |               |     |                                                          |          |                                         |
|          |               |     |                                                          |          |                                         |
|          |               |     |                                                          |          |                                         |
|          |               |     |                                                          |          |                                         |
|          |               |     |                                                          |          |                                         |
|          |               |     |                                                          |          |                                         |
|          |               |     |                                                          |          |                                         |
|          |               |     |                                                          |          |                                         |
|          |               |     |                                                          |          |                                         |
|          |               |     |                                                          |          |                                         |
|          |               |     |                                                          |          |                                         |
|          |               |     |                                                          |          |                                         |
|          |               |     |                                                          |          |                                         |
|          |               |     |                                                          |          |                                         |
|          |               |     |                                                          |          |                                         |
|          |               |     |                                                          |          |                                         |
|          |               |     |                                                          |          |                                         |
|          |               |     |                                                          |          |                                         |
|          |               |     |                                                          |          |                                         |
|          |               |     |                                                          |          |                                         |
|          |               |     |                                                          |          |                                         |
|          |               |     |                                                          |          |                                         |
|          |               |     |                                                          |          |                                         |
|          |               |     |                                                          |          |                                         |
|          |               |     |                                                          |          |                                         |
|          |               |     |                                                          |          |                                         |
|          |               |     |                                                          |          |                                         |
|          |               |     |                                                          |          |                                         |
|          |               |     |                                                          |          |                                         |
|          |               |     |                                                          |          |                                         |
|          |               |     |                                                          |          |                                         |
|          |               |     |                                                          |          |                                         |
|          |               |     |                                                          |          |                                         |
|          |               |     |                                                          |          |                                         |
|          |               |     |                                                          |          |                                         |
|          |               |     |                                                          |          |                                         |
|          |               |     |                                                          |          |                                         |
|          |               |     |                                                          |          |                                         |
|          |               |     |                                                          |          |                                         |
|          |               |     |                                                          |          |                                         |
|          |               |     |                                                          |          |                                         |
|          |               |     |                                                          |          |                                         |
|          |               |     |                                                          |          |                                         |
|          |               |     |                                                          |          |                                         |
| 77467    | 00 - 23 - 601 | 4B  | 19409                                                    |          | Upd: 21 NOV 2005                        |
|          |               |     |                                                          |          | • • • • • • • • • • • • • • • • • • • • |