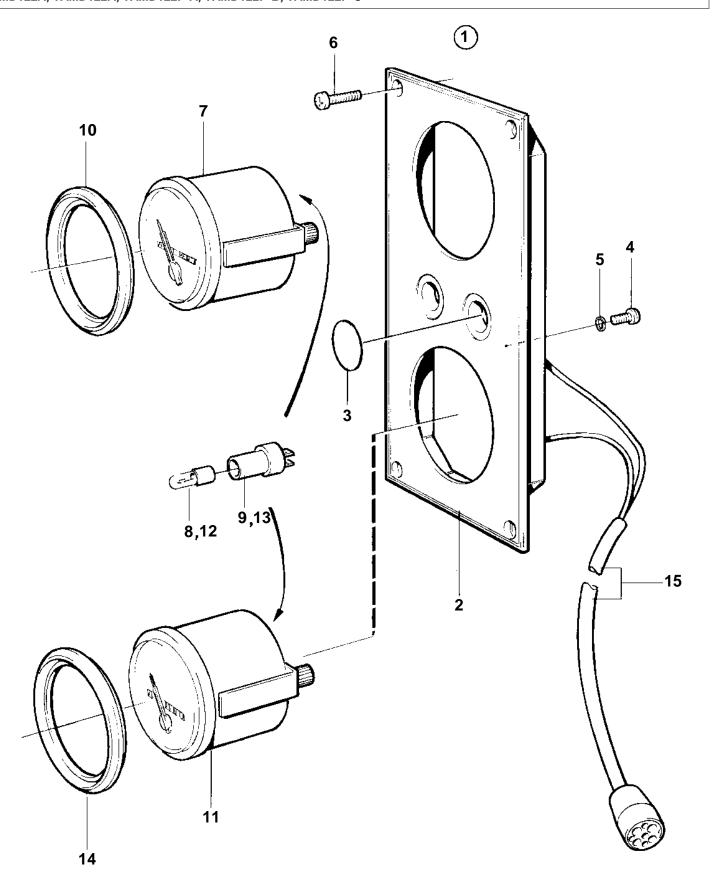

## TMD122A, TAMD122A, TAMD122P-A, TAMD122P-B, TAMD122P-C

| REF | PART NO. | QTY | DESCRIPTION       | SEE SEC. | NOTES                                                                                                |
|-----|----------|-----|-------------------|----------|------------------------------------------------------------------------------------------------------|
|     |          |     |                   |          |                                                                                                      |
| 1   | 864053   |     | Instrument panel  |          |                                                                                                      |
| 2   |          | 1   | Instrument panel  |          |                                                                                                      |
| 3   | 828607   | 2   | · · Cover plate   |          |                                                                                                      |
| 4   | 949947   |     | · · Screw         |          |                                                                                                      |
| 5   | 941904   | 1   | · · Spring washer |          |                                                                                                      |
| 6   | 828647   |     | · · Screw         |          |                                                                                                      |
| 7   | 863937   | 1   |                   |          | REPLACED BY 873202+873207                                                                            |
| 8   | 863947   | 1   | · · Bulb          |          | RED. For instruments of early production should white                                                |
|     |          |     |                   |          | bulb 182059 and bulb holder 808175 be mounted.                                                       |
| 9   | 863945   | 1   |                   |          | For instruments of early production should white bulb 182059 and bulb holder 808175 be mounted.      |
| 10  | 858643   | 1   | Front ring        |          |                                                                                                      |
| 11  | 864018   | 1   | Pressure gauge    |          | REPL BY 873206+873207                                                                                |
| 12  | 863947   | 1   |                   |          | RED. For instruments of early production should white bulb 182059 and bulb holder 808175 be mounted. |
| 13  | 863945   | 1   | Bulb socket       |          | For instruments of early production should white bulb 182059 and bulb holder 808175 be mounted.      |
| 14  | 858643   | 1   | Front ring        |          | 102009 and build notice over 175 be mounted.                                                         |
| 15  | 000040   | 1   |                   | 1963     | Turbocharge-reverse gear.                                                                            |
|     |          |     |                   |          |                                                                                                      |