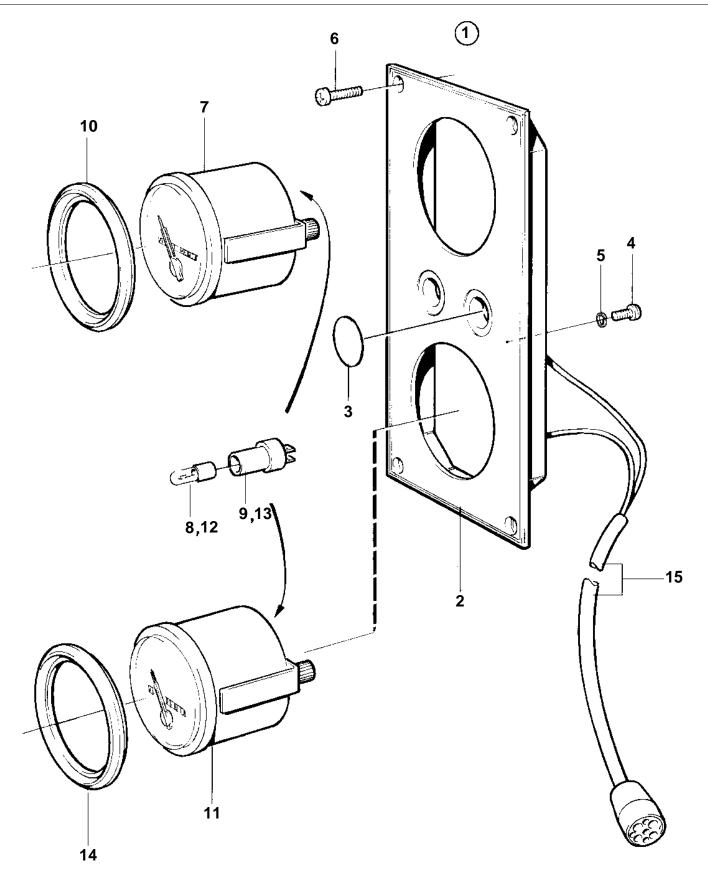

## TMD122A, TAMD122A, TAMD122P-A, TAMD122P-B, TAMD122P-C

|          | D. QTY | DESCRIPTION      | SEE SE | C. NOTES                                              |
|----------|--------|------------------|--------|-------------------------------------------------------|
| 1 8640   |        |                  |        | White coloured stripe.                                |
| 1 0040   |        |                  |        |                                                       |
| 2        | 1      | Instrument panel |        |                                                       |
| 3 82860  |        | • • Cover plate  |        |                                                       |
| 4 94994  |        |                  |        |                                                       |
| 5 94190  |        |                  |        |                                                       |
| 6 82864  |        | · · Screw        |        |                                                       |
| 7 86393  |        |                  |        | REPLACED BY 873202+873207                             |
| 8 86394  |        |                  |        | RED. For instruments of early production should white |
| 0 0000   |        | Daib             |        | bulb 182059 and bulb holder 808175 be mounted.        |
| 9 86394  | 5 1    | Bulb socket      |        | For instruments of early production should white bulb |
|          |        |                  |        | 182059 and bulb holder 808175 be mounted.             |
| 10 85864 | 3 1    | Front ring       |        |                                                       |
| 11 86393 |        |                  |        | REPLACED BY 873204+873207                             |
|          |        |                  |        |                                                       |
| 12 86394 | 7 1    | • • Bulb         |        | RED. For instruments of early production should white |
| 12 0000- |        | Duib             |        | bulb 182059 and bulb holder 808175 be mounted.        |
| 13 86394 | 5 1    | Bulb socket      |        | For instruments of early production should white bulb |
|          |        |                  |        | 182059 and bulb holder 808175 be mounted.             |
| 14 85864 | 3 1    | Front ring       |        |                                                       |
| 15       | 1      |                  | 1963   | Turbocharge-reverse gear.                             |
|          | '      | materials        | 1000   |                                                       |
|          |        |                  |        |                                                       |