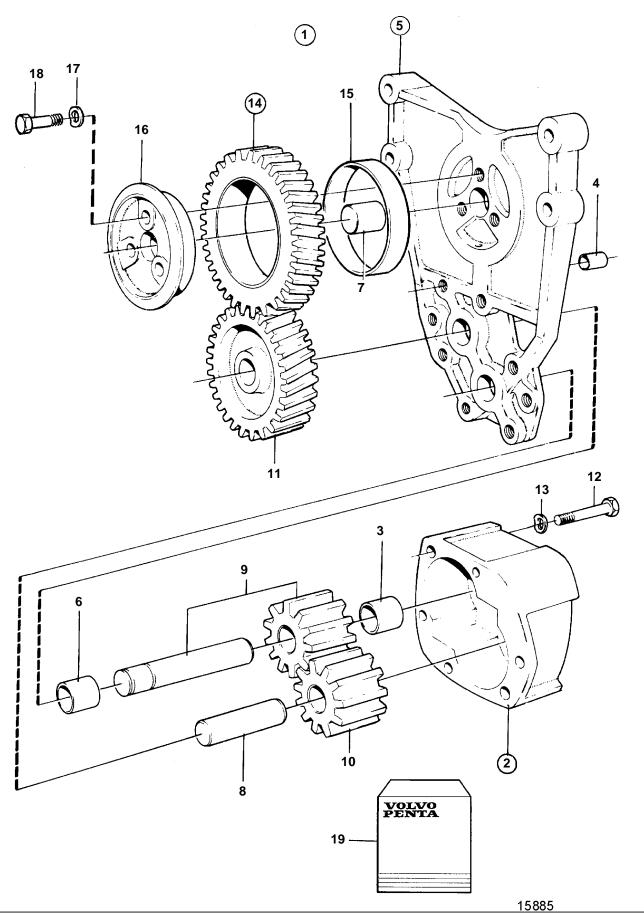

| REF    | PART NO.         | QTY | DESCRIPTION                 | NOTES                   |
|--------|------------------|-----|-----------------------------|-------------------------|
| 1      | 478649           | 1   | Oil pump                    |                         |
| 2      |                  | 1   | <ul> <li>Housing</li> </ul> |                         |
| 3      | 470347           | 2   | Bushing     Guide sleeve    | Included in overhaul k  |
| 4      | 401146           | 2   | · · Guide sleeve            |                         |
| 5      | 470247           | 1   | Bracket  Bushing            | Included in everboul le |
| 6<br>7 | 470347<br>191171 | 1   | · · Bushing · · Pin         | Included in overhaul k  |
| 8      | 191171           | 1   | • Pivot pin                 | Included in overhaul k  |
| 9      |                  | 1   | Shaftwith gear              | Included in overhaul k  |
| 10     |                  | 1   | · Gear                      | Included in overhaul k  |
| 11     | 478232           | 1   | Drive gear                  |                         |
| 12     | 955531           | 2   | · Screw                     |                         |
| 13     | 941907           | 2   | Spring washer               | Included in overhaul k  |
| 14     | 422047           | 1   | · Gear                      |                         |
| 15     | 422314           | 1   | · · Bushing                 |                         |
| 16     | 422313           | 1   | Bearing sleeve              |                         |
| 17     | 941907           | 3   | Spring washer               |                         |
| 18     | 940186           |     | • Screw                     |                         |
| 19     | 276156           | 1   | Overhaul kit                | SEE GROUP 99            |
|        |                  |     |                             |                         |
|        |                  |     |                             |                         |
|        |                  |     |                             |                         |
|        |                  |     |                             |                         |
|        |                  |     |                             |                         |
|        |                  |     |                             |                         |
|        |                  |     |                             |                         |
|        |                  |     |                             |                         |
|        |                  |     |                             |                         |
|        |                  |     |                             |                         |
|        |                  |     |                             |                         |
|        |                  |     |                             |                         |
|        |                  |     |                             |                         |
|        |                  |     |                             |                         |
|        |                  |     |                             |                         |
|        |                  |     |                             |                         |
|        |                  |     |                             |                         |
|        |                  |     |                             |                         |
|        |                  |     |                             |                         |
|        |                  |     |                             |                         |
|        |                  |     |                             |                         |
|        |                  |     |                             |                         |
|        |                  |     |                             |                         |
|        |                  |     |                             |                         |
|        |                  |     |                             |                         |
|        |                  |     |                             |                         |
|        |                  |     |                             |                         |
|        |                  |     |                             |                         |
|        |                  |     |                             |                         |
|        |                  |     |                             |                         |
|        |                  |     |                             |                         |
|        |                  |     |                             |                         |
|        |                  |     |                             |                         |
|        |                  |     |                             |                         |
|        |                  |     |                             |                         |
|        |                  |     |                             |                         |
|        |                  |     |                             |                         |
|        |                  |     |                             |                         |
|        |                  |     |                             |                         |
|        |                  |     |                             |                         |
|        |                  |     |                             |                         |
|        |                  |     |                             |                         |
|        |                  |     |                             |                         |
|        |                  |     |                             |                         |
|        |                  |     |                             |                         |