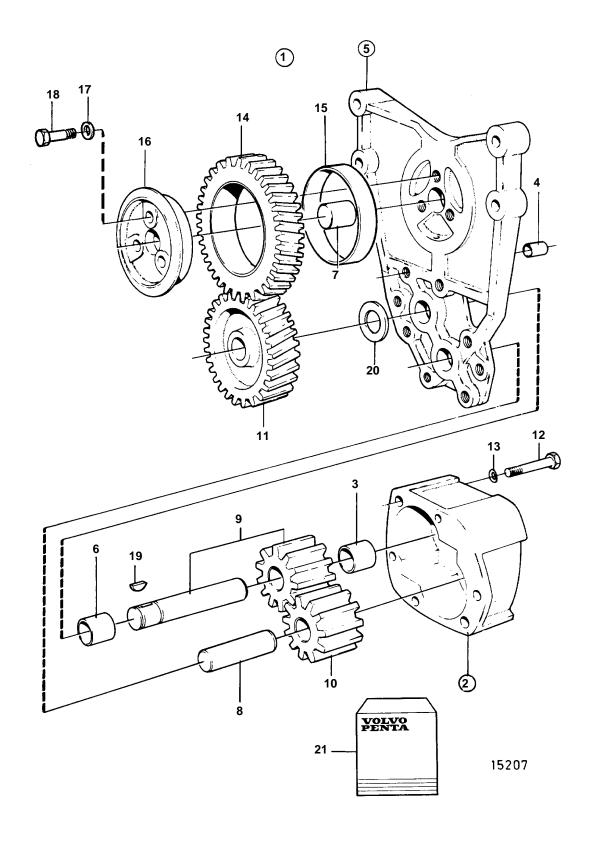

**Upd: 16 JAN 2006** 

| REF      | PART NO.         | QTY      | DESCRIPTION                  |   | NOTES                           |
|----------|------------------|----------|------------------------------|---|---------------------------------|
| 1        | 478285           | 1        | Oil pump                     |   |                                 |
| 2        |                  | 1        | Housing                      |   |                                 |
| 3        | 470347           | 2        | · · Bushing                  |   | Included in overhaul kit.       |
| 4        | 401146           | 2        | Bushing Guide sleeve         |   |                                 |
| 5        |                  | 1        | · Bracket                    |   | (470349)                        |
| 6        | 470347           | 2        | · · Bushing                  |   | Included in overhaul kit.       |
| 7        | 191171           | 1        | · · Pin                      |   |                                 |
| 8        |                  | 1        | • Stub                       |   | Included in overhaul kit.       |
| 9        |                  | 1        | Shaftwith gear               |   | Included in overhaul kit.       |
| 10       |                  | 1        | • Gear                       |   | Included in overhaul kit.       |
|          |                  |          |                              |   |                                 |
| 4.4      | 470000           | 4        | D:                           |   |                                 |
| 11       | 478232           | 1        | Drive gear Screw             |   |                                 |
| 12       | 955531           | 2        | • Screw                      |   | In alm de die en ande en little |
| 13       | 941907           | 2        | Spring washer                |   | Included in overhaul kit.       |
| 14<br>15 | 422047           | 1        | • Gear                       |   |                                 |
|          | 422314           | 1        | · · Bushing                  |   |                                 |
| 16<br>17 | 422313<br>941907 | 1<br>2   | Bearing sleeve Spring washer | + |                                 |
| 17       | 941907           | <u>ა</u> | Spring washer Screw          | + |                                 |
| 18       | 940186           | 3        | - OUEW                       |   |                                 |
|          |                  |          |                              | + |                                 |
| 21       | 276156           | 1        | Overhaul kit                 | + |                                 |
|          | 270100           |          | Ovornaurial                  |   |                                 |
|          |                  |          |                              |   |                                 |
|          |                  |          |                              |   |                                 |
|          |                  |          |                              |   |                                 |
|          |                  |          |                              |   |                                 |
|          |                  |          |                              |   |                                 |
|          |                  |          |                              |   |                                 |
|          |                  |          |                              |   |                                 |
|          |                  |          |                              |   |                                 |
|          |                  |          |                              |   |                                 |
|          |                  |          |                              |   |                                 |
|          |                  |          |                              |   |                                 |
|          |                  |          |                              |   |                                 |
|          |                  |          |                              |   |                                 |
|          |                  |          |                              |   |                                 |
|          |                  |          |                              |   |                                 |
|          |                  |          |                              |   |                                 |
|          |                  |          |                              |   |                                 |
|          |                  |          |                              |   |                                 |
|          |                  |          |                              |   |                                 |
|          |                  |          |                              |   |                                 |
|          |                  |          |                              |   |                                 |
|          |                  |          |                              |   |                                 |
|          |                  |          |                              |   |                                 |
|          |                  |          |                              |   |                                 |
|          |                  |          |                              |   |                                 |
|          |                  |          |                              |   |                                 |
|          |                  |          |                              |   |                                 |
|          |                  |          |                              |   |                                 |
|          |                  |          |                              |   |                                 |
|          |                  |          |                              |   |                                 |
|          |                  |          |                              |   |                                 |
|          |                  |          |                              |   |                                 |
|          |                  |          |                              |   |                                 |
|          |                  |          |                              |   |                                 |
|          |                  |          |                              |   |                                 |
|          |                  |          |                              |   |                                 |
|          |                  |          |                              |   |                                 |
|          |                  |          |                              |   |                                 |
|          |                  |          |                              |   |                                 |
|          |                  |          |                              |   |                                 |