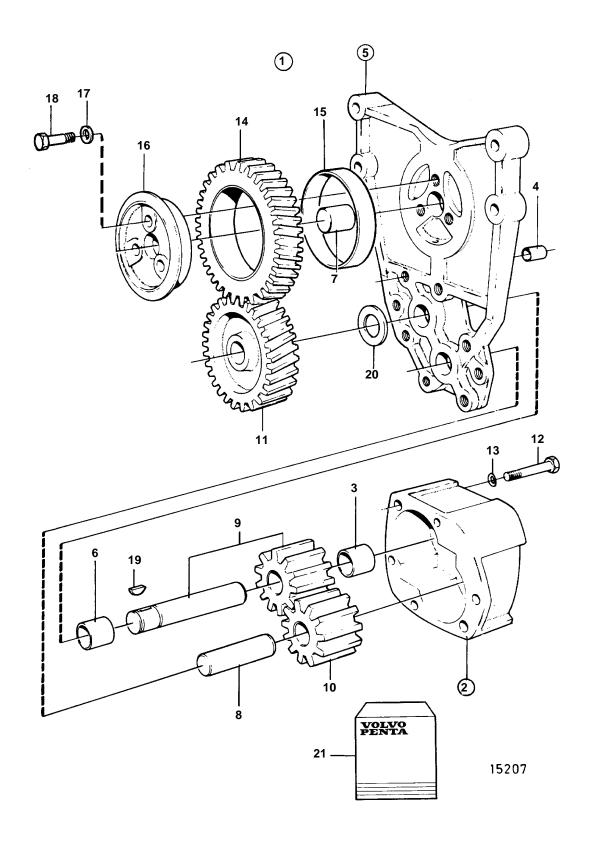

**Upd: 16 JAN 2006** 

| REF      | PART NO. |     | DESCRIPTION             | NOTES                             |
|----------|----------|-----|-------------------------|-----------------------------------|
| 1        | 470343   | 1   | Oil pump                |                                   |
|          |          |     |                         |                                   |
| 2        |          | 1   | Housing                 |                                   |
| 3        | 470347   | 2   | · · Bushing             | Included in overhaul k            |
| 4        | 401146   |     | · · Guide sleeve        |                                   |
| 5        |          | 1   | • Bracket               | (470349)                          |
| 6        | 470347   | 2   | · · Bushing             | Included in overhaul k            |
| 7        | 191171   | 1   | · · Pin                 |                                   |
| 8        |          | 1   | • Stub                  | Included in overhaul k            |
| 9        |          | 1   | Shaftwith gear     Gear | Included in overhaul k            |
| 10<br>11 | 470356   | 1   | Gear                    | Included in overhaul k EARLY TYPE |
| 11       | 478232   | 1   |                         | LATE TYPE                         |
|          | 4/0232   | - 1 | - Drive gear            | LAIETTPE                          |
| 12       | 955531   | 2   | • Screw                 |                                   |
| 13       | 941907   | 2   | Spring washer           | Included in overhaul k            |
| 14       | 422047   | 1   | • Gear                  | included in overridal k           |
| 15       | 422314   | 1   | · · Bushing             |                                   |
| 16       | 422313   | 1   |                         |                                   |
| 17       | 941907   |     | Spring washer           |                                   |
| 18       | 940186   | 3   | · Screw                 |                                   |
| 19       | 910115   | 1   | · Key                   | EARLY TYPE                        |
| 20       | 470357   | 1   | • Washer                | EARLY TYPE                        |
| 21       | 276156   | 1   | Overhaul kit            | 2711(21 111 2                     |
|          |          |     |                         |                                   |
|          |          |     |                         |                                   |
|          |          |     |                         |                                   |
|          |          |     |                         |                                   |
|          |          |     |                         |                                   |
|          |          |     |                         |                                   |
|          |          |     |                         |                                   |
|          |          |     |                         |                                   |
|          |          |     |                         |                                   |
|          |          |     |                         |                                   |
|          |          |     |                         |                                   |
|          |          |     |                         |                                   |