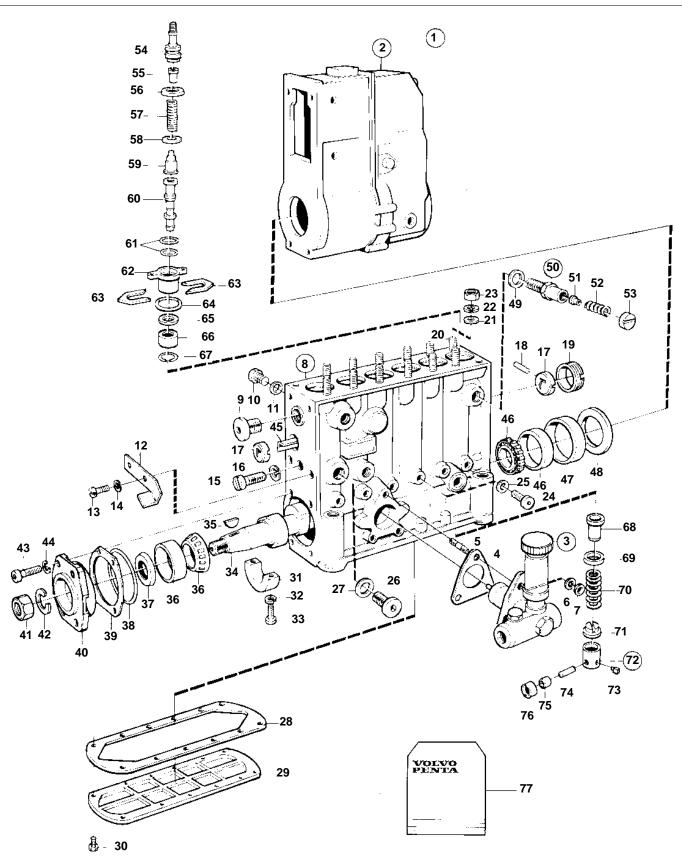

### **Fuel Injection Pump, Components**

# Fuel Injection Pump, Components

#### TMD102A

| REF      | PART NO.         |          | DESCRIPTION                   | SEE SEC. | NOTES                        |
|----------|------------------|----------|-------------------------------|----------|------------------------------|
| 1        | 849194           | 1        | Injection pump                |          | Evolution and survit         |
| 2        | 3803765          | 1        | Injection pump, exch Governor |          | Exchange unit                |
| 2        |                  | 1        |                               | 2832     |                              |
| 3        | 244825           | 1        | Feed pump                     | 2002     |                              |
|          | 211020           |          |                               | 600      |                              |
| 4        | 863370           | 1        | · Gasket                      |          | Included in small parts kit. |
| 5        |                  | 3        | Stud                          |          |                              |
| 6        | 941906           | 3        | Spring washer                 |          | Included in small parts kit. |
| 7        | 940197           | 3        | • Nut                         |          |                              |
| 8        |                  | 1        | Housing                       |          |                              |
| 9<br>10  |                  | 1        | Plug Lock screw               |          |                              |
| 10       | 239897           | 1        | Gasket                        |          |                              |
| 12       | 200001           | 1        | Setting indicator             |          |                              |
| 13       | 956092           | 2        | Screw                         |          |                              |
| 14       | 941906           | 2        | Spring washer                 |          |                              |
| 15       |                  | 1        | Screw                         |          |                              |
| 16       | 947620           | 1        | · Gasket                      |          |                              |
| 17       |                  | 2        | Guide sleeve                  |          |                              |
| 18       |                  | 1        | Lock pin                      |          |                              |
| 19       |                  | 1        | Bushing                       |          |                              |
| 20       |                  | 12<br>12 | Stud Washer                   |          |                              |
| 21<br>22 | 941908           | 12       | Washer Spring washer          |          |                              |
| 22       | 943927           | 12       | Spring washer Nut             |          |                              |
| 24       | 180707           | 6        | • Plug                        |          |                              |
| 25       | 18836            | 6        | • Gasket                      |          | Included in small parts kit. |
| 26       |                  | 1        | • Plug                        |          |                              |
| 27       | 240017           | 1        | · Gasket                      |          | Included in small parts kit. |
| 28       | 1698192          | 1        | · Gasket                      |          |                              |
| 29       |                  | 1        | · Cover                       |          |                              |
| 30<br>31 | 244406           | 12       | Screw Bearing SC              |          |                              |
| 31       | 244406<br>941906 | 1        | Bearing SC Spring washer      | ,        |                              |
| 32       | 341300           | 2        | Spring washer Screw           |          |                              |
| 34       |                  | 1        | Camshaft                      |          |                              |
| 35       | 35168            | 1        | • Key                         |          | Included in small parts kit. |
| 36       | 240023           | 1        | Roller bearing                |          |                              |
| 37       | 864299           | 1        | Sealing ring                  |          | Included in small parts kit. |
| 38       | 243299           | 1        | • O-ring                      |          | Included in small parts kit. |
| 39       |                  | X        |                               |          | TH = 0.10mm                  |
|          |                  |          | Shim                          |          | TH = 0.12mm                  |
|          |                  | X        | Shim Shim                     |          | TH = 0.14mm<br>TH = 0.16mm   |
|          |                  | X        | Shim                          |          | TH = 0.18mm                  |
|          |                  | X        | Shim                          |          | TH = 0.30 mm                 |
|          |                  | X        | • Shim                        |          | TH = 0.50mm                  |
| 40       | 240021           | 1        | · Cover So                    |          |                              |
| 41       | 955806           | 1        | • Nut                         |          |                              |
| 42       | 955927           | 1        | Spring washer                 |          | Included in small parts kit. |
| 43       |                  | 4        | Screw                         |          |                              |
| 44       | 941906           | 4        | Spring washer                 |          | Included in small parts kit. |
| 45       | 240000           | 1        | Control rod                   |          |                              |
| 46 47    | 240023           | 1        | Roller bearing Ring           |          |                              |
| 47       |                  | X        | Shim                          |          | TH = 1.20mm                  |
|          |                  | X        | Shim                          |          | TH = 1.50 mm                 |
|          |                  | X        | • Shim                        |          | TH = 1.80mm                  |
|          |                  | X        | • Shim                        |          | TH=2.00mm                    |
| 49       | 239897           | 1        | Gasket                        |          | Included in small parts kit. |
| 50       | 35096            | 1        | Overflow valve                |          |                              |
| 51       |                  | 1        | · · Peg                       |          |                              |
| 774640   | 10 - 23 - 283    | •        | 16583                         | 1        | Und: 16 JAN 2006             |

### TMD102A

| REF      | PART NO.         | QTY    | DESCRIPTION                        | SEE SEC. | NOTES                         |
|----------|------------------|--------|------------------------------------|----------|-------------------------------|
| 52       |                  | 1      | · · Spring                         |          |                               |
| 53<br>54 | 244626           | 1      | · · Bushing · Delivery valve retai |          |                               |
| 54<br>55 | 244636<br>240971 | 6      | Plug                               |          |                               |
| 56       | 240001           | 6      | • Gasket                           |          | Included in small parts kit.  |
| 57       | 240969           | 6      | Spring                             |          |                               |
| 58       | 239993           | 6      | • Gasket                           |          |                               |
| 59       | 846188           | 6      | Delivery valve                     |          |                               |
| 60       | 244730           | 6      | Pump element                       |          |                               |
| 61       | 240422           | 12     | • O-ring                           |          | Included in small parts kit.  |
| 62<br>63 |                  | 6      | Sleeve Shim                        |          | TIL 0.40mm                    |
| 63       |                  | X<br>X | Shim                               |          | TH = 0.40mm<br>TH = 0.50mm    |
|          |                  |        | Shim Shim                          |          | TH = 0.30  mm<br>TH = 0.70 mm |
|          |                  | X      | Shim                               |          | TH = 0.75 mm                  |
|          |                  | X      | • Shim                             |          | TH = 0.80mm                   |
|          |                  | X      | • Shim                             |          | TH = 0.95mm                   |
|          |                  | X      | Shim                               |          | TH = 1.00 mm                  |
|          |                  | X      | Shim                               |          | TH = 1.05mm                   |
|          |                  | Х      | Shim                               |          | TH = 1.10mm                   |
|          |                  | Х      | • Shim                             |          | TH = 1.15mm                   |
|          |                  | Х      | Shim                               |          | TH = 1.25mm                   |
|          |                  | X      | • Shim                             |          | TH = 1.30mm                   |
|          |                  | X      | Shim                               |          | TH = 1.40mm                   |
|          |                  | X      | • Shim                             |          | TH = 1.50mm                   |
|          |                  | X<br>X | Shim Shim                          |          | TH = 1.55mm<br>TH = 1.60mm    |
|          |                  | X      | Shim                               |          | TH = 1.60 mm<br>TH = 1.65 mm  |
|          |                  |        | Shim Shim                          |          | TH = 1.00  mm<br>TH = 1.70 mm |
|          |                  | X      | Shim                               |          | TH = 1.75mm                   |
|          |                  | X      | • Shim                             |          | TH = 1.80 mm                  |
|          |                  | X      | • Shim                             |          | TH = 1.90mm                   |
|          |                  | X      | Shim                               |          | TH=2.00mm                     |
|          |                  | Х      | Shim                               |          | TH=2.10mm                     |
|          |                  | Х      | Shim                               |          | TH=2.15mm                     |
|          |                  | X      | • Shim                             |          | TH=2.20mm                     |
| 64       |                  | 6      | • O-ring                           |          | Included in small parts kit.  |
| 65       |                  | 6      | • Washer                           |          |                               |
| 66<br>67 | 239990           | 6<br>6 | Cover Lock ring                    |          | Included in small parts kit.  |
| 68       | 239990           | 6      | Control sleeve                     |          | included in small parts kit.  |
| 69       | 239984           |        | Spring disc                        |          |                               |
| 70       | 244731           | 6      | Spring                             |          |                               |
| 71       | 244685           | 6      | Spring disc                        |          |                               |
| 72       |                  | 6      | Push rod                           |          |                               |
| 73       |                  | 6      | · · Plate                          |          |                               |
| 74       |                  | 6      | • • Bolt                           |          |                               |
| 75       |                  | 6      | • • Bushing                        |          |                               |
| 76       |                  | 6      | • • Bearing                        |          |                               |
|          | 0.450.45         |        | One all a sate bit                 |          |                               |
| 70       | 845240           | 1      | Small parts kit                    |          |                               |
|          |                  |        |                                    |          |                               |
|          |                  |        |                                    |          |                               |
|          |                  |        |                                    |          |                               |
|          |                  |        |                                    |          |                               |
|          |                  |        |                                    |          |                               |
|          |                  |        |                                    |          |                               |
| 774640   | 00 - 23 - 283    | 0      | 16583                              |          | Upd: 16 JAN 2006              |