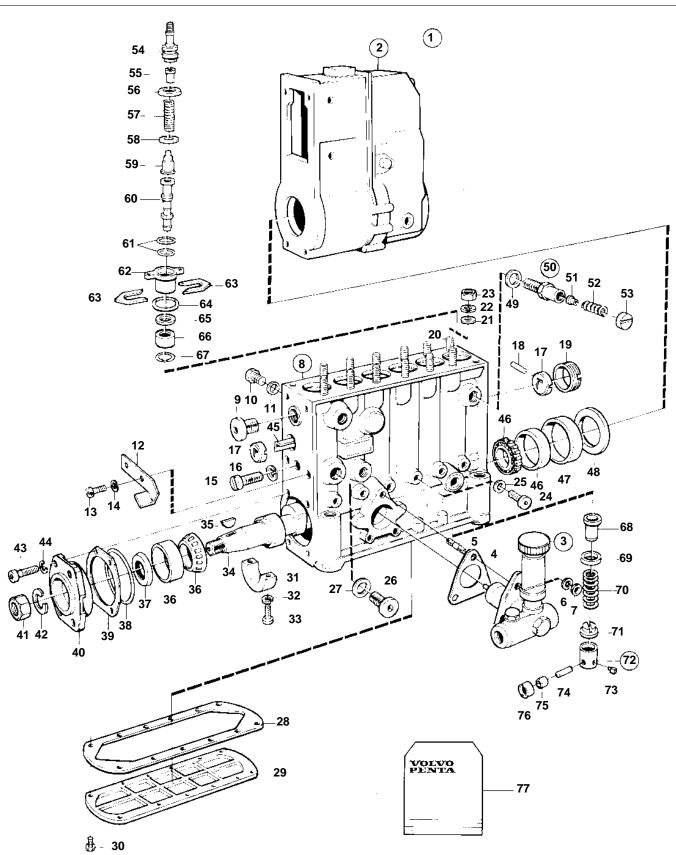

### **Fuel Injection Pump, Components**

# Fuel Injection Pump, Components

#### TAMD102A

| REF      | PART NO.         | QTY      | DESCRIPTION              | SEE SEC. | NOTES                        |
|----------|------------------|----------|--------------------------|----------|------------------------------|
| 1        |                  | 1        | Injection pump           |          |                              |
| 2        | 3825320          | 1        | · Governor               |          |                              |
|          |                  |          | Comps. not spec.         |          |                              |
| 3        | 244825           | 1        | Feed pump                |          |                              |
|          |                  |          |                          | 600      |                              |
| 4        | 863370           | 1        | Gasket                   |          | Included in small parts kit. |
| 5        | 0.44000          | 3        | • Stud                   |          |                              |
| 6        | 941906           | 3        | Spring washer            |          | Included in small parts kit. |
| 7        | 940197           | 3        | Nut     Housing          |          |                              |
| 9        |                  | 1        | Plug                     |          |                              |
| 10       |                  | 1        | Lock screw               |          |                              |
| 11       | 239897           | 1        | • Gasket                 |          |                              |
| 12       |                  | 1        | Setting indicator        |          |                              |
| 13       | 956092           | 2        | • Screw                  |          |                              |
| 14       | 941906           | 2        | Spring washer            |          |                              |
| 15       |                  | 1        | · Screw                  |          |                              |
| 16       | 947620           | 1        | · Gasket                 |          |                              |
| 17       |                  | 2        | Guide sleeve             |          |                              |
| 18       |                  | 1        | Lock pin                 |          |                              |
| 19       |                  | 1        | Bushing                  |          |                              |
| 20       |                  | 12       | Stud                     |          |                              |
| 21<br>22 | 941908           | 12<br>12 | Washer     Spring washer |          |                              |
| 22       | 941908           | 12       | Spring washer     Nut    |          |                              |
| 23       | 180707           | 6        | • Plug                   |          |                              |
| 25       | 18836            | 6        | • Gasket                 |          | Included in small parts kit. |
| 26       | 10000            | 1        | • Plug                   |          |                              |
| 27       | 240017           | 1        | • Gasket                 |          | Included in small parts kit. |
| 28       | 1698192          | 1        | Gasket                   |          | ľ                            |
| 29       |                  | 1        | Cover                    |          |                              |
| 30       |                  | 12       | · Screw                  |          |                              |
| 31       | 244406           | 1        | Bearing SC               | )        |                              |
| 32       | 941906           | 2        | Spring washer            |          |                              |
| 33       |                  | 2        | Screw                    |          |                              |
| 34<br>35 | 35168            | 1        | Camshaft                 |          | Included in encoll nexts bit |
| 35       | 240023           | 1        | Key     Roller bearing   |          | Included in small parts kit. |
| 37       | 864299           | 1        | Sealing ring             |          | Included in small parts kit. |
| 38       | 243299           | 1        | • O-ring                 |          | Included in small parts kit. |
| 39       | 0_00             | X        | • Shim                   |          | TH = 0.10 mm                 |
|          |                  |          | • Shim                   |          | TH = 0.12mm                  |
|          |                  |          | Shim                     |          | TH = 0.14mm                  |
|          |                  | Х        | • Shim                   |          | TH = 0.16mm                  |
|          |                  | X        | Shim                     |          | TH = 0.18mm                  |
|          |                  | X        | Shim                     |          | TH = 0.30mm                  |
| 40       | 040004           | X        | Shim                     | .        | TH = 0.50mm                  |
| 40       | 240021           | 1        | Cover SC     Nut         | <u>'</u> |                              |
| 41 42    | 955806<br>955927 | 1        | Spring washer            |          | Included in small parts kit. |
| 42       | 300821           | 4        | Spring washer     Screw  |          | moludeu în smail parts Kit.  |
| 44       | 941906           | 4        |                          |          | Included in small parts kit. |
| 45       | 011000           | 1        | Control rod              |          |                              |
| 46       | 240023           | 1        | Roller bearing           |          |                              |
| 47       |                  | 1        | Ring                     |          |                              |
| 48       |                  |          | • Shim                   |          | TH = 1.20mm                  |
|          |                  | Х        |                          |          | TH = 1.50mm                  |
|          |                  | Х        | • Shim                   |          | TH = 1.80mm                  |
|          |                  | X        | • Shim                   |          | TH=2.00mm                    |
| 49       | 239897           | 1        | · Gasket                 |          | Included in small parts kit. |
| 50       | 3825154          | 1        | Overflow valve           |          |                              |
| 51<br>52 | 1                | 1        | Peg     Spring           |          |                              |
| 52       |                  |          |                          |          |                              |
| 77464    | 00 - 23 - 283    | A        | 16583                    |          | Upd: 16 JAN 2006             |

#### TAMD102A

| OTES                  | NOTES                         | SEE SEC. | DESCRIPTION |                            | QTY    | PART NO.       | REF   |
|-----------------------|-------------------------------|----------|-------------|----------------------------|--------|----------------|-------|
|                       |                               |          |             |                            | 1      |                | 53    |
|                       |                               |          | valve retai |                            | 6      | 244636         | 54    |
|                       |                               |          |             |                            | 6      | 240971         | 55    |
| small parts kit       | Included in small p           |          |             |                            |        | 240001         | 56    |
|                       |                               |          |             |                            | 6      | 240969         | 57    |
|                       |                               |          |             |                            |        | 239993         | 58    |
|                       |                               |          | valve       |                            | 6      | 863499         | 59    |
|                       |                               |          | ement       |                            |        | 11999429       | 60    |
| small parts kit       | Included in small p           |          |             | • O-ring                   | 12     | 240422         | 61    |
|                       |                               |          |             |                            |        |                | 62    |
|                       | TH = 0.40mm                   |          |             |                            | X      |                | 63    |
|                       | TH = 0.50mm                   |          |             |                            | X      |                |       |
|                       | TH = 0.70mm                   |          |             |                            | X      |                |       |
|                       | TH = 0.75mm                   |          |             |                            | X      |                |       |
|                       | TH = 0.80mm                   |          |             |                            | X      |                |       |
|                       | TH = 0.95mm                   |          |             |                            | X      |                |       |
|                       | TH = 1.00mm<br>TH = 1.05mm    |          |             |                            | X<br>X |                |       |
|                       |                               |          |             |                            |        |                |       |
|                       | TH = 1.10mm<br>TH = 1.15mm    |          |             |                            | X<br>X |                |       |
|                       | TH = 1.15mm<br>TH = 1.25mm    |          |             |                            | X      |                |       |
|                       | TH = 1.25mm<br>TH = 1.30mm    |          |             |                            | X      |                |       |
|                       | TH = 1.30mm<br>TH = 1.40mm    |          |             |                            | X      |                |       |
|                       | TH = 1.40  mm<br>TH = 1.50 mm |          |             |                            | X      |                |       |
|                       | TH = 1.50mm<br>TH = 1.55mm    |          |             |                            | X      |                |       |
|                       | TH = 1.60 mm                  |          |             |                            | X      |                |       |
|                       | TH = 1.65mm                   |          |             |                            | X      |                |       |
|                       | TH = 1.70 mm                  |          |             |                            | X      |                |       |
|                       | TH = 1.75mm                   |          |             |                            | X      |                |       |
|                       | TH = 1.80mm                   |          |             |                            | X      |                |       |
|                       | TH = 1.90mm                   |          |             |                            | X      |                |       |
|                       | TH=2.00mm                     |          |             |                            | X      |                |       |
|                       | TH=2.10mm                     |          |             |                            | X      |                |       |
|                       | TH=2.15mm                     |          |             |                            | X      |                |       |
|                       | TH=2.20mm                     |          |             |                            | X      |                |       |
|                       | Included in small p           |          |             |                            | 6      |                | 64    |
| <u>omail parto na</u> |                               |          |             |                            | 6      |                | 65    |
|                       |                               |          |             |                            | 6      |                | 66    |
| small parts kit       | Included in small p           |          |             |                            |        | 239990         | 67    |
| I                     |                               |          | leeve       |                            | 6      | 240782         | 68    |
|                       |                               |          | SC          | <ul> <li>Spring</li> </ul> | 6      | 239984         | 69    |
|                       |                               |          |             |                            | 6      | 244731         | 70    |
|                       |                               |          | SC          | <ul> <li>Spring</li> </ul> |        | 244685         | 71    |
|                       |                               |          |             | Push                       | 6      |                | 72    |
|                       |                               |          |             | • • Plat                   | 6      |                | 73    |
|                       |                               |          |             |                            | 6      |                | 74    |
|                       |                               |          |             |                            | 6      |                | 75    |
|                       |                               |          | ]           | • • Bea                    | 6      |                | 76    |
|                       |                               |          |             |                            |        |                |       |
|                       |                               |          | kit         | Small pa                   | 1      | 845240         | 70    |
|                       |                               |          |             |                            |        |                |       |
|                       |                               |          |             |                            |        |                |       |
|                       |                               |          |             |                            |        |                |       |
|                       |                               |          |             |                            |        |                |       |
|                       |                               |          |             |                            |        |                |       |
|                       |                               |          |             |                            |        |                |       |
|                       |                               |          |             |                            |        |                |       |
|                       |                               |          |             |                            |        |                |       |
|                       |                               |          |             |                            |        |                |       |
|                       |                               |          |             |                            |        |                |       |
|                       |                               |          |             |                            |        |                |       |
|                       |                               |          |             |                            |        |                |       |
|                       |                               |          |             |                            |        |                |       |
|                       | ·· · · · ·                    |          |             |                            |        |                |       |
| d: 16 JAN 200         | Upd: 16 J/                    |          | 16583       |                            | 4      | 00 - 23 - 2834 | 7464  |
| od: 10                | Upd: 10                       |          | 16583       |                            | 4      | 00 - 23 - 2834 | 77464 |