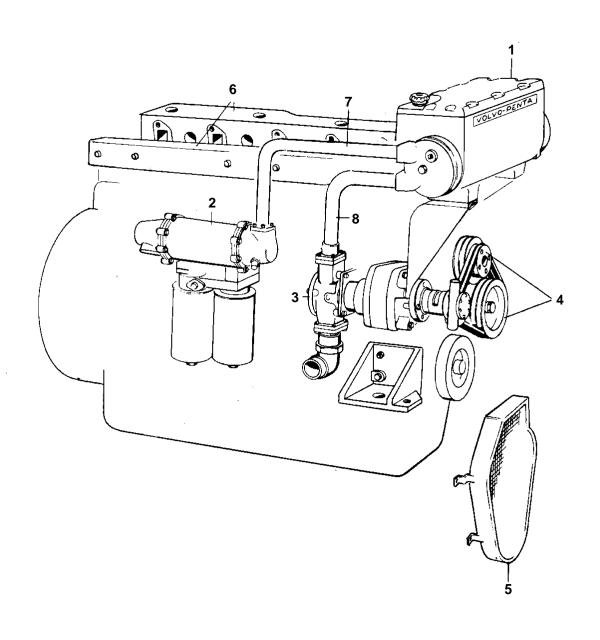

5697

Upd: 22 NOV 2005

Upd: 22 NOV 2005

| REF    | PART NO.         | QTY | DESCRIPTION  LIFAT EXCHANGED AND THE DAY OF TAX MUTHINISTALL ATION COMPONENTS. | SEE SEC              |
|--------|------------------|-----|--------------------------------------------------------------------------------|----------------------|
| 1      |                  | 1   | HEAT EXCHANGER AND THERMOSTAT WITH INSTALLATION COMPONENTS                     | 02B-0450             |
| 2      |                  | 1   | OIL COOLER WITH INSTALLATION COMPONENTS                                        | 02B-0760             |
| 3      |                  | 1   | SEA WATER PUMP WITH INSTALLATION COMPONENTS                                    | 02B-0950             |
| 4      |                  | 1   | CIRCULATION PUMP AND DRIVE DEVICE WITH INSTALLATION COMPONENTS                 | 02B-1450             |
| 5      |                  | 1   | BELT PROTECTION AND INSTALLATION COMPONENTS                                    | 02B-2250             |
| 6      |                  | 1   | INDUCTION AND EXHAUST SYSTEM                                                   | 02B-175              |
| 7<br>8 | 846237<br>846239 | 1   |                                                                                | 02B-0760<br>02B-0950 |
|        |                  |     |                                                                                |                      |
|        |                  |     |                                                                                |                      |
|        |                  |     |                                                                                |                      |
|        |                  |     |                                                                                |                      |
|        |                  |     |                                                                                |                      |
|        |                  |     |                                                                                |                      |
|        |                  |     |                                                                                |                      |
|        |                  |     |                                                                                |                      |
|        |                  |     |                                                                                |                      |
|        |                  |     |                                                                                |                      |
|        |                  |     |                                                                                |                      |
|        |                  |     |                                                                                |                      |
|        |                  |     |                                                                                |                      |
|        |                  |     |                                                                                |                      |
|        |                  |     |                                                                                |                      |
|        |                  |     |                                                                                |                      |
|        |                  |     |                                                                                |                      |
|        |                  |     |                                                                                |                      |
|        |                  |     |                                                                                |                      |
|        |                  |     |                                                                                |                      |
|        |                  |     |                                                                                |                      |
|        |                  |     |                                                                                |                      |
|        |                  |     |                                                                                |                      |