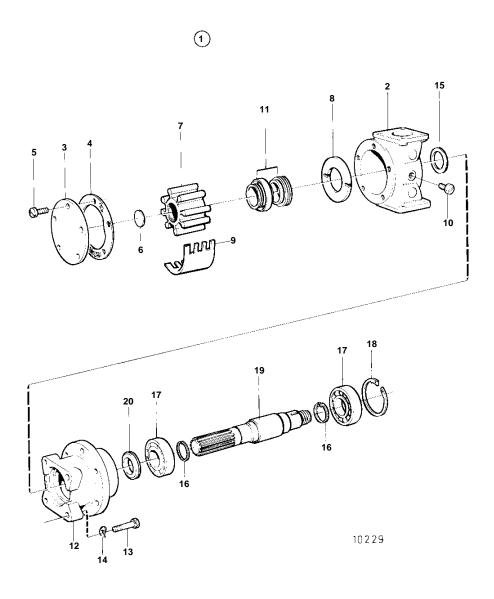

| REF PART NO.           | QTY | DESCRIPTION                 |          | NOTES                                         |
|------------------------|-----|-----------------------------|----------|-----------------------------------------------|
| 1 846354               | 1   |                             |          | 10120                                         |
| 2                      | 1   | · PUMP HOUSING              |          |                                               |
| 3 847228               |     |                             |          |                                               |
| 4 825728               | 1   |                             | IK       |                                               |
| 5 847229               |     |                             | IK<br>IK |                                               |
| 6 812966<br>7          | 1   | Sealing washer     IMPELLER | IK       |                                               |
| 8 812959               | 1   | • Washer                    | IK       |                                               |
| 9 827013               | 1   | · Cam                       |          | IN THE PARK THE                               |
| 10 825730              | 1   |                             |          |                                               |
| 11 812968              | 1   | Sealing ring                |          |                                               |
| 12 845969              |     |                             | IK       |                                               |
| 13 940135              | 4   | • Screw                     |          |                                               |
| 14 941907              | 4   | Spring washer               |          | INIOLUBED IN DEDAIR WE                        |
| 15 812964<br>16 847230 | 1   |                             | IK       | INCLUDED IN REPAIR KIT INCLUDED IN REPAIR KIT |
| 17 11013               |     | Lock ring     Ball bearing  | IK       |                                               |
| 18 825735              |     | Lock ring                   | IK       |                                               |
| 19 825978              | 1   | • Shaft                     |          | JEGGES IN INC. / MICHAI                       |
| 20 845795              |     | Sealing ring                | IK       | INCLUDED IN REPAIR KIT                        |
|                        |     |                             |          |                                               |
| 875736                 | 1   | Impeller kit                |          | SEE GROUP 10A                                 |
| 875737                 | 1   | Overhaul kit                |          | SEE GROUP 10A                                 |
|                        |     |                             |          |                                               |