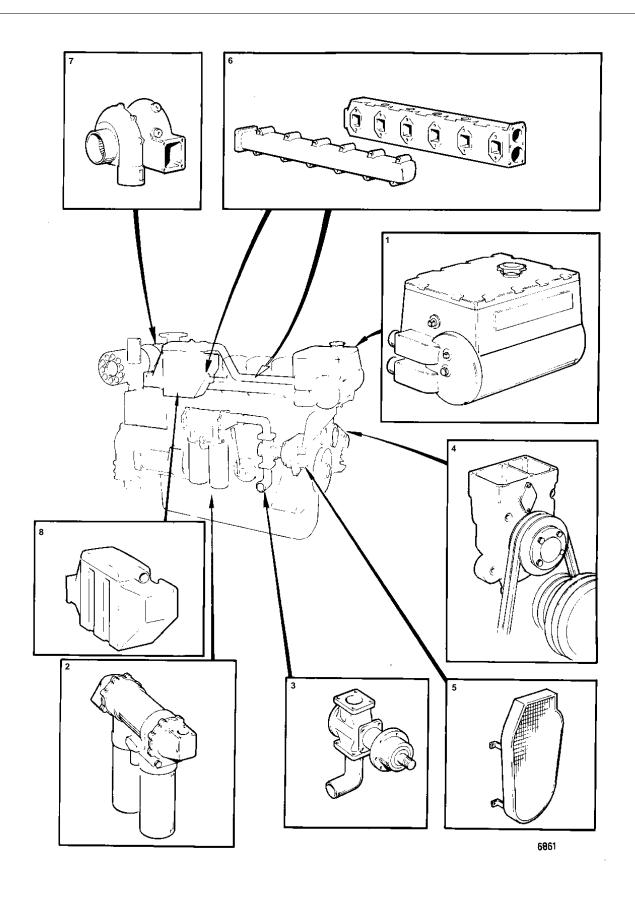

Upd: 29 DEC 2005

| REF | QTY | DESCRIPTION                                                    | SEE SEC  |
|-----|-----|----------------------------------------------------------------|----------|
| 1   | 1   | HEAT EXCHANGER AND THERMOSTAT WITH INSTALLATION COMPONENTS     | 02B-0550 |
| 2   | 1   | OIL COOLER WITH INSTALLATION COMPONENTS                        | 02B-080  |
| 3   | 1   | SEA WATER PUMP WITH INSTALLATION COMPONENTS                    | 02B-099  |
| 4   | 1   | CIRCULATION PUMP AND DRIVE DEVICE WITH INSTALLATION COMPONENTS | 02B-152  |
| 5   | 1   | BELT PROTECTION AND INSTALLATION COMPONENTS                    | 02B-235  |
| 6   | 1   | INDUCTION AND EXHAUST SYSTEM                                   | 02B-181  |
| 7   | 1   | TURBO AND INSTALLATION COMPONENTS                              | 02B-181  |
| 8   | 1   | AFTER COOLER WITH INSTALLATION COMPONENTS                      | 02B-197  |
|     |     |                                                                |          |