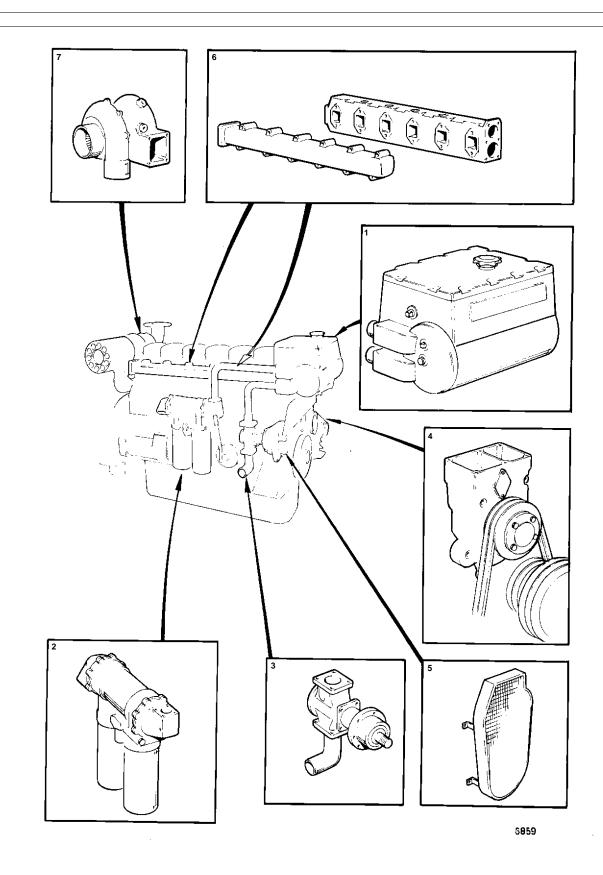

## COOLING SYSTEM, INDUCTION AND EXHAUST MANIFOLD: TD121CHC

| REF   |         | DESCRIPTION                                                    |        | SEE SEC.   |
|-------|---------|----------------------------------------------------------------|--------|------------|
| 1     | 1       | HEAT EXCHANGER AND THERMOSTAT WITH INSTALLATION COMPONENTS     |        | 02B-0525   |
| 2     | 1       | OIL COOLER WITH INSTALLATION COMPONENTS                        |        | 02B-0790   |
| 3     | 1       | SEA WATER PUMP WITH INSTALLATION COMPONENTS                    |        | 02B-0985   |
| 4     | 1       | CIRCULATION PUMP AND DRIVE DEVICE WITH INSTALLATION COMPONENTS |        | 02B-1518   |
| 5     | 1       | BELT PROTECTION AND INSTALLATION COMPONENTS                    |        | 02B-2300   |
| 6     | 1       | INDUCTION AND EXHAUST SYSTEM                                   |        | 02B-1790   |
| 7     | 1       | TURBO AND INSTALLATION COMPONENTS                              |        | 02B-1790   |
| 77336 | 70 - 02 | B-02B-0345 6859                                                | Upd: 2 | 9 DEC 2005 |