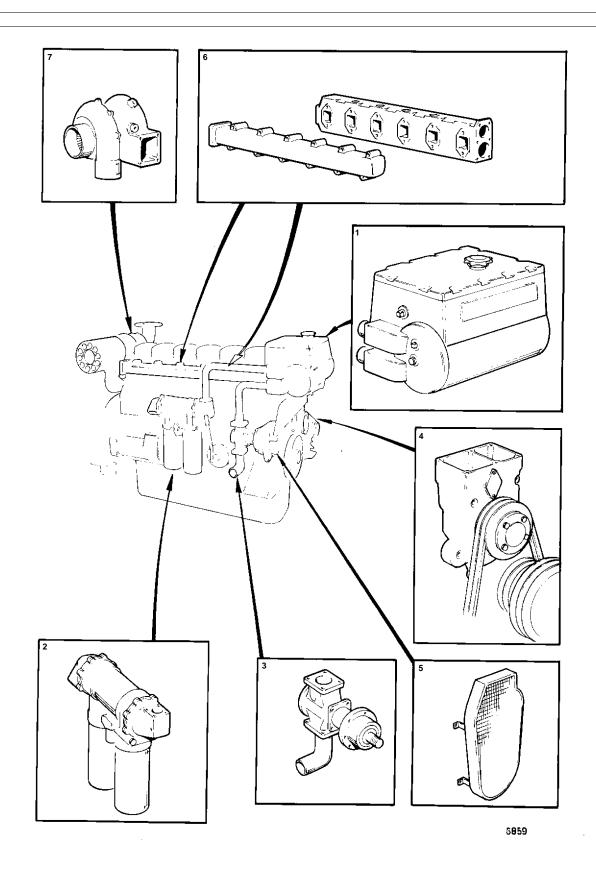

Upd: 29 DEC 2005

|   | QTY | DESCRIPTION                                                    | SEE SEC  |
|---|-----|----------------------------------------------------------------|----------|
| 1 | 1   | HEAT EXCHANGER AND THERMOSTAT WITH INSTALLATION COMPONENTS     | 02B-0375 |
| 2 | 1   | OIL COOLER WITH INSTALLATION COMPONENTS                        | 02B-0575 |
| 3 | 1   | SEA WATER PUMP WITH INSTALLATION COMPONENTS                    | 02B-082  |
| 4 | 1   | CIRCULATION PUMP AND DRIVE DEVICE WITH INSTALLATION COMPONENTS | 02B-132  |
| 5 | 1   | BELT PROTECTION AND INSTALLATION COMPONENTS                    | 02B-217  |
| 6 | 1   | INDUCTION AND EXHAUST SYSTEM                                   | 02B-157  |
| 7 | 1   | TURBO AND INSTALLATION COMPONENTS                              | 02B-157  |
|   |     |                                                                |          |
|   |     |                                                                |          |
|   |     |                                                                |          |
|   |     |                                                                |          |
|   |     |                                                                |          |
|   |     |                                                                |          |
|   |     |                                                                |          |
|   |     |                                                                |          |
|   |     |                                                                |          |
|   |     |                                                                |          |
|   |     |                                                                |          |
|   |     |                                                                |          |
|   |     |                                                                |          |
|   |     |                                                                |          |
|   |     |                                                                |          |
|   |     |                                                                |          |
|   |     |                                                                |          |
|   |     |                                                                |          |
|   |     |                                                                |          |
|   |     |                                                                |          |
|   |     |                                                                |          |
|   |     |                                                                |          |