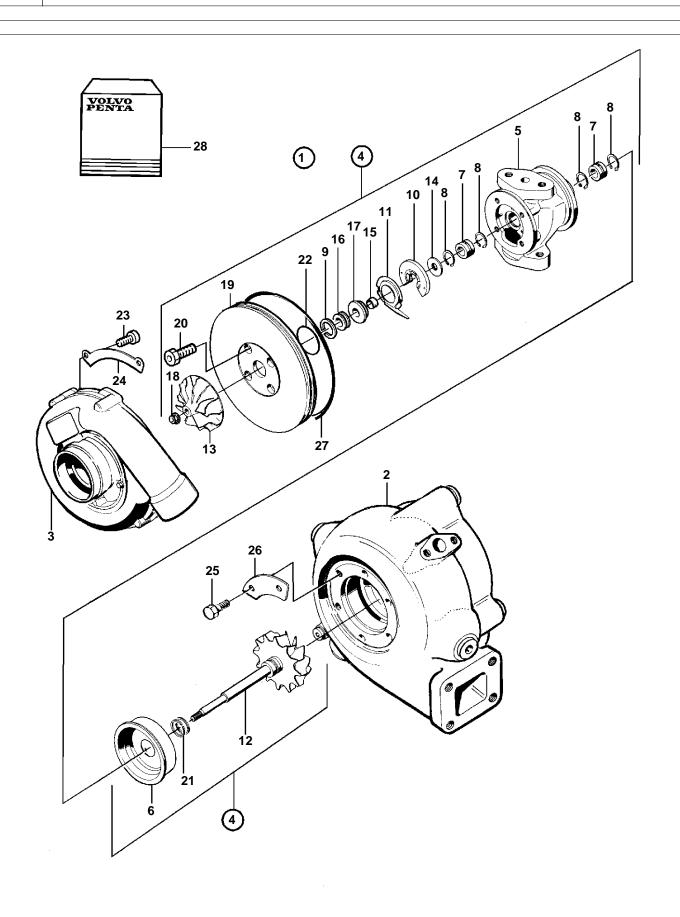

17177

Upd: 21 NOV 2005

| 1 3827092 1 Turbo 3802083 1 Turbocharger, exch 2 1 - Turbine housing 3 1 - Compressor housing 4 1 - Rotor unit 5 1 - Barring housing 6 1 - Heat shield 7 2 - Bushing 8 4 - Lock ring 9 1 - Piston ring 10 1 - Turbine rotor 11 1 - Oil deflector 12 1 - Turbine rotor 13 1 - Compressor wheel 14 2 - Thrust washer 15 1 - Sleeve 16 1 - Bushing 17 1 - Seal 18 1 - Nut 19 1 - Pressure plate 20 4 - Screw 21 2 - Piston ring 22 1 - O-ring 23 8 Screw 24 4 Washer 25 8 866255 1 Overhaul kit