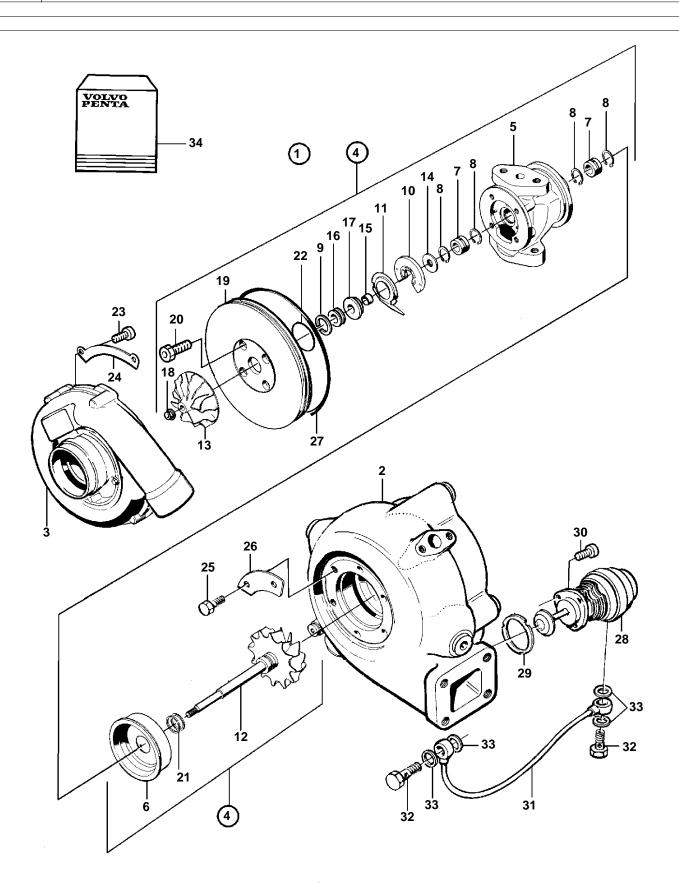

## Turbocharger, Components: 3825414, 3826914, 3827914

| 1<br>2<br>3<br>4<br>5<br>6<br>7<br>8<br>9<br>10<br>11<br>12<br>13<br>14<br>15<br>16<br>17<br>18<br>19<br>20      | PART NO.<br>3825414<br>3826914<br>3827914<br> | QTY<br>1<br>1<br>1<br>1<br>1<br>1<br>1<br>1<br>1<br>1<br>1<br>1<br>1                                            | DESCRIPTION         Turbocharger         Turbocharger         Turbocharger         • Turbine housing         • Compressor housing         • Rotor unit         • Bearing housing         • Heat shield         • Bushing         • Lock ring         • Piston ring         • Oil deflector         • Turbine rotor         • Compressor wheel         • Thrust washer | NOTES         REPL BY 3826914         REPL BY 3827914         Included in repair kit 3830711         Included in repair kit 3830711 |
|------------------------------------------------------------------------------------------------------------------|-----------------------------------------------|-----------------------------------------------------------------------------------------------------------------|-----------------------------------------------------------------------------------------------------------------------------------------------------------------------------------------------------------------------------------------------------------------------------------------------------------------------------------------------------------------------|-------------------------------------------------------------------------------------------------------------------------------------------------------------------------------------------------------------------------------------------------------------------------------------------------|
| 2<br>3<br>4<br>5<br>6<br>7<br>8<br>9<br>10<br>11<br>12<br>13<br>14<br>15<br>16<br>17<br>18<br>19<br>20           | 3826914                                       | $ \begin{array}{c} 1\\ 1\\ 1\\ 1\\ 1\\ 1\\ 1\\ 1\\ 1\\ 1\\ 1\\ 1\\ 1\\ $                                        | Turbocharger         Turbocharger         • Turbine housing         • Compressor housing         • Rotor unit         • Bearing housing         • Heat shield         • Bushing         • Lock ring         • Piston ring         • Oil deflector         • Turbine rotor         • Compressor wheel         • Thrust washer                                          | REPL BY 3827914                                                                                                                                                                                                                                                                                 |
| 3<br>4<br>5<br>6<br>7<br>8<br>9<br>10<br>11<br>12<br>13<br>14<br>15<br>16<br>17<br>18<br>19<br>20                |                                               | $ \begin{array}{c} 1\\ 1\\ 1\\ 1\\ 1\\ 1\\ 1\\ 1\\ 1\\ 1\\ 1\\ 1\\ 1\\ $                                        | Turbocharger         • Turbine housing         • Compressor housing         • Rotor unit         • Bearing housing         • Heat shield         • Bushing         • Lock ring         • Piston ring         • Oil deflector         • Turbine rotor         • Compressor wheel         • Thrust washer                                                               | Included in repair kit 3830711<br>Included in repair kit 3830711<br>Included in repair kit 3830711<br>Included in repair kit 3830711                                                                                                                                                            |
| 3<br>4<br>5<br>6<br>7<br>8<br>9<br>10<br>11<br>12<br>13<br>14<br>15<br>16<br>17<br>18<br>19<br>20                |                                               | $ \begin{array}{c} 1\\ 1\\ 1\\ 1\\ 1\\ 1\\ 1\\ 1\\ 1\\ 1\\ 1\\ 1\\ 1\\ $                                        | <ul> <li>Turbine housing</li> <li>Compressor housing</li> <li>Rotor unit</li> <li>Bearing housing</li> <li>Heat shield</li> <li>Bushing</li> <li>Lock ring</li> <li>Lock ring</li> <li>Piston ring</li> <li>Thrust bearing</li> <li>Oil deflector</li> <li>Turbine rotor</li> <li>Compressor wheel</li> <li>Thrust washer</li> <li>Sleeve</li> </ul>                  | Included in repair kit 3830711<br>Included in repair kit 3830711                                                                                                                                                                                                                                |
| 3<br>4<br>5<br>6<br>7<br>8<br>9<br>10<br>11<br>12<br>13<br>14<br>15<br>16<br>17<br>18<br>19<br>20                |                                               | $ \begin{array}{c} 1\\ 1\\ 1\\ 1\\ 1\\ 1\\ 1\\ 1\\ 1\\ 1\\ 1\\ 1\\ 1\\ $                                        | <ul> <li>Compressor housing</li> <li>Rotor unit</li> <li>Bearing housing</li> <li>Heat shield</li> <li>Bushing</li> <li>Lock ring</li> <li>Lock ring</li> <li>Piston ring</li> <li>Thrust bearing</li> <li>Oil deflector</li> <li>Turbine rotor</li> <li>Compressor wheel</li> <li>Thrust washer</li> <li>Sleeve</li> </ul>                                           | Included in repair kit 3830711<br>Included in repair kit 3830711                                                                                                                                                                                                                                |
| 4<br>5<br>6<br>7<br>8<br>9<br>10<br>11<br>12<br>13<br>14<br>15<br>16<br>17<br>18<br>19<br>20                     |                                               | $ \begin{array}{c} 1\\ 1\\ 1\\ 2\\ 4\\ 1\\ 1\\ 1\\ 1\\ 2\\ 1\\ 1\\ 1\\ 1\\ 1\\ 1\\ 1\\ 1\\ 1\\ 1\\ 1\\ 1\\ 1\\$ | <ul> <li>Rotor unit</li> <li>Bearing housing</li> <li>Heat shield</li> <li>Bushing</li> <li>Lock ring</li> <li>Lock ring</li> <li>Piston ring</li> <li>Thrust bearing</li> <li>Oil deflector</li> <li>Turbine rotor</li> <li>Compressor wheel</li> <li>Thrust washer</li> <li>Sleeve</li> </ul>                                                                       | Included in repair kit 3830711<br>Included in repair kit 3830711                                                                                                                                                                                                                                |
| 5<br>6<br>7<br>8<br>9<br>10<br>11<br>12<br>13<br>14<br>15<br>16<br>17<br>18<br>19<br>20                          |                                               | 1<br>1<br>2<br>4<br>1<br>1<br>1<br>1<br>1<br>2<br>1<br>1<br>1                                                   | <ul> <li>Bearing housing</li> <li>Heat shield</li> <li>Bushing</li> <li>Lock ring</li> <li>Piston ring</li> <li>Thrust bearing</li> <li>Oil deflector</li> <li>Turbine rotor</li> <li>Compressor wheel</li> <li>Thrust washer</li> <li>Sleeve</li> </ul>                                                                                                              | Included in repair kit 3830711<br>Included in repair kit 3830711                                                                                                                                                                                                                                |
| 6<br>7<br>8<br>9<br>10<br>11<br>12<br>13<br>14<br>15<br>16<br>17<br>18<br>19<br>20                               |                                               | 1<br>2<br>4<br>1<br>1<br>1<br>1<br>1<br>2<br>1<br>1<br>1                                                        | <ul> <li>Heat shield</li> <li>Bushing</li> <li>Lock ring</li> <li>Piston ring</li> <li>Thrust bearing</li> <li>Oil deflector</li> <li>Turbine rotor</li> <li>Compressor wheel</li> <li>Thrust washer</li> <li>Sleeve</li> </ul>                                                                                                                                       | Included in repair kit 3830711<br>Included in repair kit 3830711                                                                                                                                                                                                                                |
| 7<br>8<br>9<br>10<br>11<br>12<br>13<br>14<br>15<br>16<br>17<br>18<br>19<br>20                                    |                                               | 2<br>4<br>1<br>1<br>1<br>1<br>2<br>1<br>1<br>1                                                                  | <ul> <li>Bushing</li> <li>Lock ring</li> <li>Piston ring</li> <li>Thrust bearing</li> <li>Oil deflector</li> <li>Turbine rotor</li> <li>Compressor wheel</li> <li>Thrust washer</li> <li>Sleeve</li> </ul>                                                                                                                                                            | Included in repair kit 3830711<br>Included in repair kit 3830711                                                                                                                                                                                                                                |
| 8       9       10       11       12       13       14       15       16       17       18       19       20     |                                               | 4<br>1<br>1<br>1<br>1<br>2<br>1<br>1<br>1                                                                       | <ul> <li>Lock ring</li> <li>Piston ring</li> <li>Thrust bearing</li> <li>Oil deflector</li> <li>Turbine rotor</li> <li>Compressor wheel</li> <li>Thrust washer</li> <li>Sleeve</li> </ul>                                                                                                                                                                             | Included in repair kit 3830711<br>Included in repair kit 3830711                                                                                                                                                                                                                                |
| 9<br>10<br>11<br>12<br>13<br>14<br>15<br>16<br>17<br>18<br>19<br>20                                              |                                               | 1<br>1<br>1<br>1<br>2<br>1<br>1                                                                                 | <ul> <li>Piston ring</li> <li>Thrust bearing</li> <li>Oil deflector</li> <li>Turbine rotor</li> <li>Compressor wheel</li> <li>Thrust washer</li> <li>Sleeve</li> </ul>                                                                                                                                                                                                | Included in repair kit 3830711                                                                                                                                                                                                                                                                  |
| 10         11         12         13         14         15         16         17         18         19         20 |                                               | 1<br>1<br>1<br>2<br>1<br>1                                                                                      | <ul> <li>Thrust bearing</li> <li>Oil deflector</li> <li>Turbine rotor</li> <li>Compressor wheel</li> <li>Thrust washer</li> <li>Sleeve</li> </ul>                                                                                                                                                                                                                     | Included in repair kit 3830711<br>Included in repair kit 3830711                                                                                                                                                                                                                                |
| 11<br>12<br>13<br>14<br>15<br>16<br>17<br>18<br>19<br>20                                                         |                                               | 1<br>1<br>2<br>1<br>1                                                                                           | Oil deflector     Turbine rotor     Compressor wheel     Thrust washer     Sleeve                                                                                                                                                                                                                                                                                     | Included in repair kit 3830711                                                                                                                                                                                                                                                                  |
| 12<br>13<br>14<br>15<br>16<br>17<br>18<br>19<br>20                                                               |                                               | 1<br>1<br>2<br>1<br>1                                                                                           | • • Turbine rotor     • • Compressor wheel     • • Thrust washer     • • Sleeve                                                                                                                                                                                                                                                                                       |                                                                                                                                                                                                                                                                                                 |
| 13<br>14<br>15<br>16<br>17<br>18<br>19<br>20                                                                     |                                               | 1<br>2<br>1<br>1                                                                                                | Compressor wheel     Thrust washer     Sleeve                                                                                                                                                                                                                                                                                                                         |                                                                                                                                                                                                                                                                                                 |
| 14<br>15<br>16<br>17<br>18<br>19<br>20                                                                           |                                               | 2<br>1<br>1                                                                                                     | • Thrust washer     • Sleeve                                                                                                                                                                                                                                                                                                                                          |                                                                                                                                                                                                                                                                                                 |
| 15<br>16<br>17<br>18<br>19<br>20                                                                                 |                                               | 1<br>1                                                                                                          | · · Sleeve                                                                                                                                                                                                                                                                                                                                                            |                                                                                                                                                                                                                                                                                                 |
| 16<br>17<br>18<br>19<br>20                                                                                       |                                               | 1                                                                                                               |                                                                                                                                                                                                                                                                                                                                                                       |                                                                                                                                                                                                                                                                                                 |
| 17<br>18<br>19<br>20                                                                                             |                                               |                                                                                                                 |                                                                                                                                                                                                                                                                                                                                                                       |                                                                                                                                                                                                                                                                                                 |
| 18<br>19<br>20                                                                                                   |                                               | 1                                                                                                               | • • Bushing                                                                                                                                                                                                                                                                                                                                                           |                                                                                                                                                                                                                                                                                                 |
| 18<br>19<br>20                                                                                                   |                                               |                                                                                                                 | · · Seal                                                                                                                                                                                                                                                                                                                                                              |                                                                                                                                                                                                                                                                                                 |
| 19<br>20                                                                                                         |                                               | 1                                                                                                               | • • Nut                                                                                                                                                                                                                                                                                                                                                               | Included in repair kit 3830711                                                                                                                                                                                                                                                                  |
| 20                                                                                                               |                                               | 1                                                                                                               | Pressure plate                                                                                                                                                                                                                                                                                                                                                        |                                                                                                                                                                                                                                                                                                 |
|                                                                                                                  |                                               | 4                                                                                                               | · · Screw                                                                                                                                                                                                                                                                                                                                                             | Included in repair kit 3830711                                                                                                                                                                                                                                                                  |
| 21                                                                                                               |                                               | 2                                                                                                               | • • Piston ring                                                                                                                                                                                                                                                                                                                                                       | Included in repair kit 3830711                                                                                                                                                                                                                                                                  |
| 22                                                                                                               |                                               | 1                                                                                                               | · · O-ring                                                                                                                                                                                                                                                                                                                                                            | Included in repair kit 3830711                                                                                                                                                                                                                                                                  |
| 23                                                                                                               |                                               | 8                                                                                                               | Screw                                                                                                                                                                                                                                                                                                                                                                 |                                                                                                                                                                                                                                                                                                 |
| 24                                                                                                               |                                               | 4                                                                                                               | • Washer                                                                                                                                                                                                                                                                                                                                                              |                                                                                                                                                                                                                                                                                                 |
| 25                                                                                                               |                                               |                                                                                                                 | • Screw                                                                                                                                                                                                                                                                                                                                                               | Included in repair kit 3830711                                                                                                                                                                                                                                                                  |
| 26                                                                                                               |                                               | 4                                                                                                               | Segment                                                                                                                                                                                                                                                                                                                                                               |                                                                                                                                                                                                                                                                                                 |
| 27                                                                                                               | 847643                                        | 1                                                                                                               | • O-ring                                                                                                                                                                                                                                                                                                                                                              | Included in repair kit 3830711                                                                                                                                                                                                                                                                  |
| 28                                                                                                               | 3827757                                       | 1                                                                                                               | • Valve                                                                                                                                                                                                                                                                                                                                                               |                                                                                                                                                                                                                                                                                                 |
|                                                                                                                  |                                               |                                                                                                                 | · Gasket                                                                                                                                                                                                                                                                                                                                                              |                                                                                                                                                                                                                                                                                                 |
| 29                                                                                                               | 864778                                        | 1                                                                                                               | Gasket                                                                                                                                                                                                                                                                                                                                                                |                                                                                                                                                                                                                                                                                                 |
| 30                                                                                                               | 942001                                        | 3                                                                                                               | Screw                                                                                                                                                                                                                                                                                                                                                                 |                                                                                                                                                                                                                                                                                                 |
| 31                                                                                                               | 3827545                                       | 1                                                                                                               | Feed line                                                                                                                                                                                                                                                                                                                                                             |                                                                                                                                                                                                                                                                                                 |
| 32                                                                                                               | 74033                                         | 2                                                                                                               | Hollow screw                                                                                                                                                                                                                                                                                                                                                          |                                                                                                                                                                                                                                                                                                 |
| 33                                                                                                               | 947620                                        | 4                                                                                                               | · Gasket                                                                                                                                                                                                                                                                                                                                                              |                                                                                                                                                                                                                                                                                                 |
| 34                                                                                                               | 3827752                                       | 1                                                                                                               | Overhaul kit                                                                                                                                                                                                                                                                                                                                                          |                                                                                                                                                                                                                                                                                                 |
|                                                                                                                  |                                               |                                                                                                                 |                                                                                                                                                                                                                                                                                                                                                                       |                                                                                                                                                                                                                                                                                                 |
|                                                                                                                  |                                               |                                                                                                                 |                                                                                                                                                                                                                                                                                                                                                                       |                                                                                                                                                                                                                                                                                                 |
|                                                                                                                  |                                               |                                                                                                                 |                                                                                                                                                                                                                                                                                                                                                                       |                                                                                                                                                                                                                                                                                                 |
|                                                                                                                  |                                               |                                                                                                                 |                                                                                                                                                                                                                                                                                                                                                                       |                                                                                                                                                                                                                                                                                                 |
|                                                                                                                  |                                               |                                                                                                                 |                                                                                                                                                                                                                                                                                                                                                                       |                                                                                                                                                                                                                                                                                                 |
|                                                                                                                  |                                               |                                                                                                                 |                                                                                                                                                                                                                                                                                                                                                                       |                                                                                                                                                                                                                                                                                                 |
|                                                                                                                  |                                               |                                                                                                                 |                                                                                                                                                                                                                                                                                                                                                                       |                                                                                                                                                                                                                                                                                                 |
|                                                                                                                  |                                               |                                                                                                                 |                                                                                                                                                                                                                                                                                                                                                                       |                                                                                                                                                                                                                                                                                                 |
|                                                                                                                  |                                               |                                                                                                                 |                                                                                                                                                                                                                                                                                                                                                                       |                                                                                                                                                                                                                                                                                                 |
|                                                                                                                  |                                               |                                                                                                                 |                                                                                                                                                                                                                                                                                                                                                                       |                                                                                                                                                                                                                                                                                                 |
|                                                                                                                  |                                               |                                                                                                                 |                                                                                                                                                                                                                                                                                                                                                                       |                                                                                                                                                                                                                                                                                                 |
|                                                                                                                  |                                               |                                                                                                                 |                                                                                                                                                                                                                                                                                                                                                                       |                                                                                                                                                                                                                                                                                                 |
|                                                                                                                  |                                               |                                                                                                                 |                                                                                                                                                                                                                                                                                                                                                                       |                                                                                                                                                                                                                                                                                                 |
|                                                                                                                  |                                               |                                                                                                                 |                                                                                                                                                                                                                                                                                                                                                                       |                                                                                                                                                                                                                                                                                                 |
|                                                                                                                  |                                               |                                                                                                                 |                                                                                                                                                                                                                                                                                                                                                                       |                                                                                                                                                                                                                                                                                                 |
|                                                                                                                  |                                               |                                                                                                                 |                                                                                                                                                                                                                                                                                                                                                                       |                                                                                                                                                                                                                                                                                                 |
|                                                                                                                  |                                               |                                                                                                                 |                                                                                                                                                                                                                                                                                                                                                                       |                                                                                                                                                                                                                                                                                                 |
|                                                                                                                  |                                               |                                                                                                                 |                                                                                                                                                                                                                                                                                                                                                                       |                                                                                                                                                                                                                                                                                                 |
|                                                                                                                  |                                               |                                                                                                                 |                                                                                                                                                                                                                                                                                                                                                                       |                                                                                                                                                                                                                                                                                                 |
|                                                                                                                  |                                               |                                                                                                                 |                                                                                                                                                                                                                                                                                                                                                                       |                                                                                                                                                                                                                                                                                                 |
|                                                                                                                  |                                               |                                                                                                                 |                                                                                                                                                                                                                                                                                                                                                                       |                                                                                                                                                                                                                                                                                                 |
|                                                                                                                  |                                               |                                                                                                                 |                                                                                                                                                                                                                                                                                                                                                                       |                                                                                                                                                                                                                                                                                                 |
|                                                                                                                  |                                               |                                                                                                                 |                                                                                                                                                                                                                                                                                                                                                                       |                                                                                                                                                                                                                                                                                                 |
|                                                                                                                  |                                               |                                                                                                                 |                                                                                                                                                                                                                                                                                                                                                                       |                                                                                                                                                                                                                                                                                                 |
|                                                                                                                  |                                               |                                                                                                                 |                                                                                                                                                                                                                                                                                                                                                                       |                                                                                                                                                                                                                                                                                                 |
|                                                                                                                  |                                               |                                                                                                                 |                                                                                                                                                                                                                                                                                                                                                                       |                                                                                                                                                                                                                                                                                                 |
|                                                                                                                  |                                               |                                                                                                                 |                                                                                                                                                                                                                                                                                                                                                                       |                                                                                                                                                                                                                                                                                                 |
|                                                                                                                  |                                               |                                                                                                                 |                                                                                                                                                                                                                                                                                                                                                                       |                                                                                                                                                                                                                                                                                                 |
|                                                                                                                  |                                               |                                                                                                                 |                                                                                                                                                                                                                                                                                                                                                                       |                                                                                                                                                                                                                                                                                                 |
|                                                                                                                  | 0 - 25 - 3518                                 |                                                                                                                 | 17021                                                                                                                                                                                                                                                                                                                                                                 | Upd: 21 NOV 20                                                                                                                                                                                                                                                                                  |