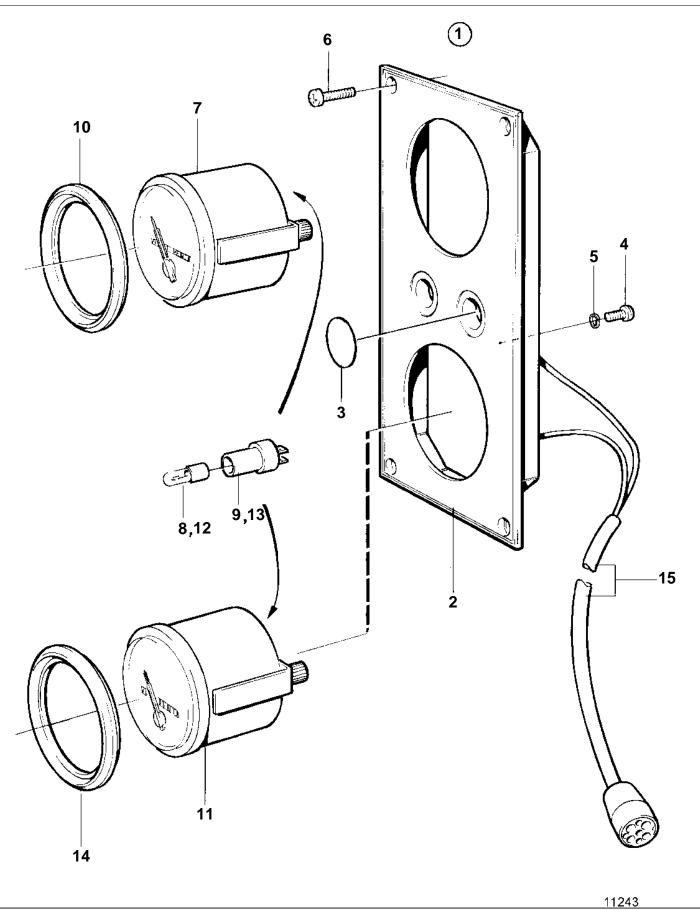

## COMMON

| REF  | PART NO.       | QTY    | DESCRIPTION                                               | SEE  | SEC. | NOTES                                                                                                   |
|------|----------------|--------|-----------------------------------------------------------|------|------|---------------------------------------------------------------------------------------------------------|
|      |                |        |                                                           |      |      |                                                                                                         |
| 1    | 864053         | 1      | Instrument panel                                          |      |      | White coloured stripe.                                                                                  |
| 2    | 828607         | 1<br>2 | <ul> <li>Instrument panel</li> <li>Cover plate</li> </ul> |      |      |                                                                                                         |
| 4    | 949947         | 1      | · · Screw                                                 |      |      |                                                                                                         |
| 5    | 941904         | 1      | <ul> <li>Spring washer</li> </ul>                         |      |      |                                                                                                         |
| 6    | 828647         | 4      | · · Screw                                                 |      |      |                                                                                                         |
| 7    | 873202         |        |                                                           |      |      | (863937)                                                                                                |
| 8    | 863947         | 1      | • • Bulb                                                  |      |      | RED. For instruments of early production should white bulb 182059 and bulb holder 808175 be mounted.    |
| 9    | 863945         | 1      | Bulb socket                                               |      |      | For instruments of early production should white bulb 182059 and bulb holder 808175 be mounted.         |
| 10   | 858643         | 1      | Front ring                                                |      |      |                                                                                                         |
|      |                |        |                                                           |      |      |                                                                                                         |
| 11   | 873206         | 1      | Turbo pressure gauge                                      |      |      | 0-3bar                                                                                                  |
| 12   | 863947         | 1      | • • Bulb                                                  |      |      | RED. For instruments of early production should white<br>bulb 182059 and bulb holder 808175 be mounted. |
| 13   | 863945         | 1      | Bulb socket                                               |      |      | For instruments of early production should white bulb 182059 and bulb holder 808175 be mounted.         |
| 14   | 858643         | 1<br>X | Front ring     Cable trunkElectrical                      | 4000 |      |                                                                                                         |
| 15   |                | X      | Cable trunkElectrical<br>materials                        | 1963 |      | Turbocharge-reverse gear.                                                                               |
|      |                |        |                                                           |      |      |                                                                                                         |
| 7000 | 00 - 30 - 2459 |        |                                                           | 112  |      | Upd: 21 NOV 200                                                                                         |