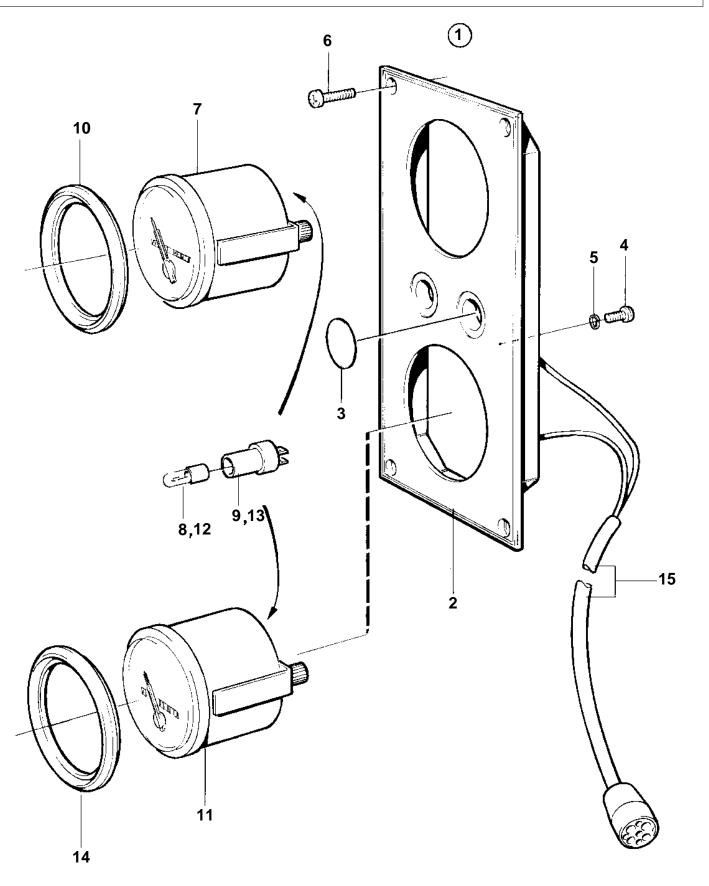

## COMMON

| REF | PART NO. | QTY | DESCRIPTION                     | S | SEE SEC. | NOTES                                                                                                |
|-----|----------|-----|---------------------------------|---|----------|------------------------------------------------------------------------------------------------------|
|     |          |     |                                 |   |          |                                                                                                      |
| 1   | 864050   | 1   | Instrument panel                |   |          | White coloured stripe.                                                                               |
| 2   |          | 1   | Instrument panel                |   |          |                                                                                                      |
| 3   | 828607   |     | Cover plate                     |   |          |                                                                                                      |
| 4   | 949947   | 1   |                                 |   |          |                                                                                                      |
| 5   | 941904   | 1   | Spring washer                   |   |          |                                                                                                      |
| 6   | 828647   |     | · · Screw                       |   |          | (00000)                                                                                              |
| 7   | 873202   | 1   | Oil pressure gauge              |   |          | (863937)                                                                                             |
| 8   | 863947   |     | · · Bulb                        |   |          | RED. For instruments of early production should white bulb 182059 and bulb holder 808175 be mounted. |
| 9   | 863945   | 1   |                                 |   |          | For instruments of early production should white bulb 182059 and bulb holder 808175 be mounted.      |
| 10  | 858643   |     | <ul> <li>Front ring</li> </ul>  |   |          |                                                                                                      |
| 11  | 873204   | 1   | Turbo pressure gauge            |   |          | 0-2bar                                                                                               |
| 12  | 863947   | 1   | · · Bulb                        |   |          | RED. For instruments of early production should white bulb 182059 and bulb holder 808175 be mounted. |
| 13  | 863945   | 1   | Bulb socket                     |   |          | For instruments of early production should white bulb 182059 and bulb holder 808175 be mounted.      |
| 14  | 858643   | 1   | Front ring                      |   |          |                                                                                                      |
| 15  |          | Х   | Cable trunkElectrical materials | 1 | 963      | Turbocharge-reverse gear.                                                                            |
|     |          |     |                                 |   |          |                                                                                                      |
|     |          |     |                                 |   |          |                                                                                                      |