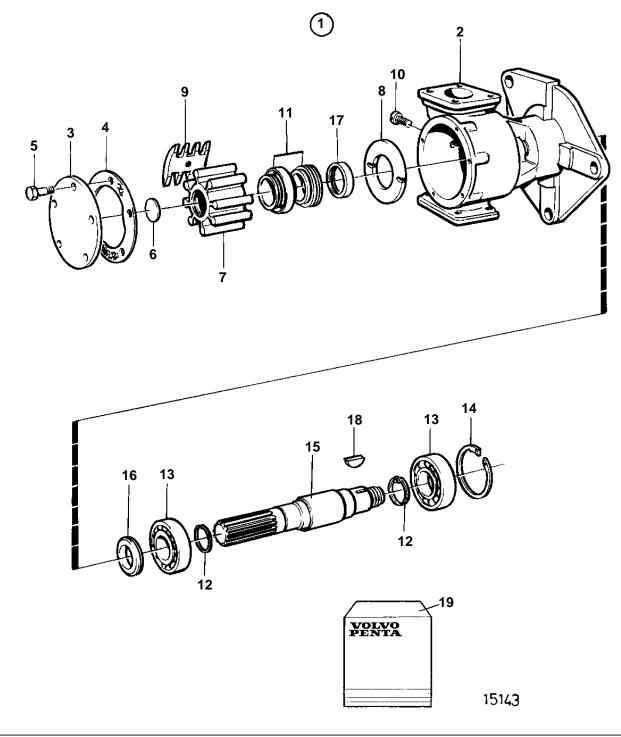

## Sea Water Pump, Components: 865259

| 1 86<br>2      | <b>T NO.</b> (<br>65259 | <b>QTY</b><br>1 | DESCRIPTION Sea water pump | NOTES                               |
|----------------|-------------------------|-----------------|----------------------------|-------------------------------------|
| 2              | JJZJ9                   | 1               |                            |                                     |
|                |                         |                 |                            |                                     |
|                |                         | 1               | Pump housing               |                                     |
|                | 65386                   | 1               | Cover                      |                                     |
| 4 82           | 25728                   | 1               | Gasket                     | Included in impeller kit.           |
| 5 95           | 59931                   | 5               | Screw                      | (847229). Included in overhaul kit. |
| 6 81           | 2966                    | 1               | Sealing washer             | Included in impeller kit.           |
|                | 65390                   | 1               | • Impeller                 | Included in impeller kit.           |
| 8 81           | 2959                    | 1               | • Washer                   | Included in overhaul kit.           |
| 9 82           | 27013                   | 1               | · Cam                      |                                     |
| 10 00          |                         | -               | 0                          |                                     |
|                | 25730                   | 1               | Screw                      |                                     |
| 11 81<br>12 84 | 12968                   | 1               | Sealing ring               | Included in overhaul kit.           |
| 12 84          | 17230<br>11013          | 2<br>2          | Lock ring                  | Included in overhaul kit.           |
| 14 82          | 25735                   | 2               | Ball bearing     Lock ring | Included in overhaul kit.           |
|                | 25978                   |                 | Shaft                      | (865389)                            |
| 10 02          | -0910                   | I               | - Unan                     |                                     |
| 16 84          | 15795                   | 1               | Sealing ring               | Included in overhaul kit.           |
|                | 5388                    |                 | • O-ring                   |                                     |
|                | 12406                   |                 | • Key                      |                                     |
| 19 87          | 76602                   | 1               | Impeller kit               | SEE GROUP 99                        |
|                | 75737                   | 1               | Overhaul kit               | SEE GROUP 99                        |
|                |                         |                 |                            |                                     |